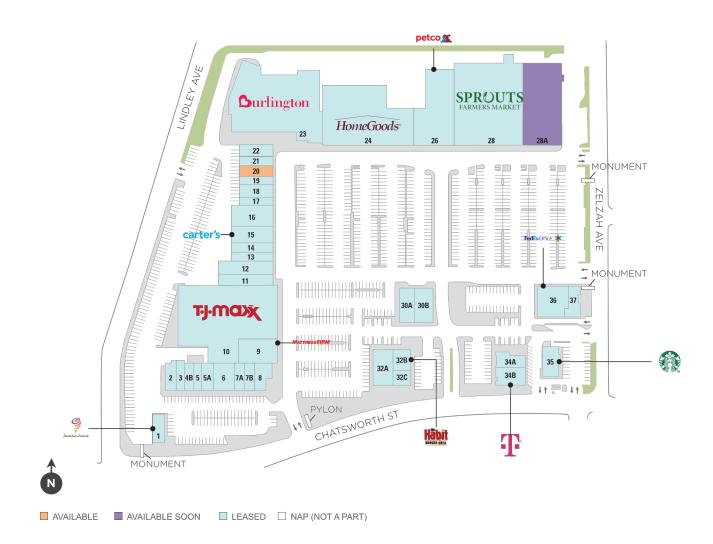

### **Center Size: 226,488**

| SPACE | TENANT                       | SF    |
|-------|------------------------------|-------|
| 32B   | THE HABIT BURGER GRILL       | 2,000 |
| 32C   | ZANKOU CHICKEN               | 1,442 |
| 34A   | PRESTO PASTA                 | 2,242 |
| 34B   | T-MOBILE                     | 2,495 |
| 35    | STARBUCKS                    | 2,596 |
| 36    | FEDEX OFFICE                 | 5,126 |
| 37    | PROGRESSIVE PHYSICAL THERAPY | 2,016 |
| PARK  |                              | 0     |

### Regency<sup>.</sup> Centers.

Erin Saltzman Leasing Contact 213 553 2252erinsaltzman@regencycenters.com

Updated: Mar 29 2025

©2025 Regency Centers, L.P.

This site plan is not a representation, warranty or guarantee as to size, location, identity of any tenant, the suite number, address or any other physical indicator or parameter of the property and for use as approximated information only. The improvements are subject to changes, additions, and deletions as the architect, landlord, or any governmental agency may direct or determine in their absolute discretion.