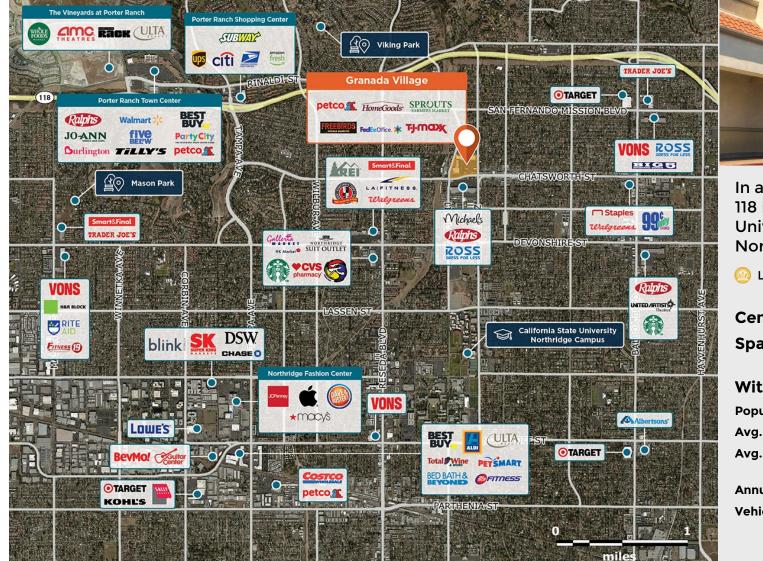

# Granada Village

9 10823 Zelzah Ave, Granada Hills, CA 91344

In a dense residential area near 118 Freeway, 1.5 miles from the University of California at Northridge.

🤒 LEED Gold Certified

Center Size: 226,488 Spaces Available: 2

### Within 3 Miles

| Population            | 149,168   |
|-----------------------|-----------|
| Avg. Household Income | 153,148   |
| Avg. Home Value       | \$951,621 |
| Annual Visits         | 5,176,203 |
| Vehicles Per Day      | 27,620    |