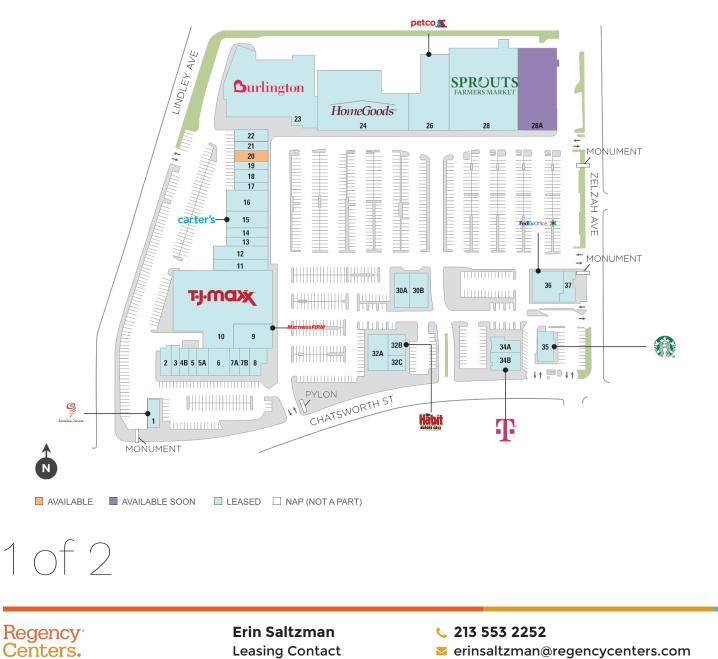

#### **Center Size:** 226,488

| SPACE | TENANT                        | SF                   |
|-------|-------------------------------|----------------------|
| 20    | AVAILABLE                     | 2,034                |
| 28A   | AVAILABLE SOON                | 16,060               |
| 01    | JAMBA JUICE                   | 1,850                |
| 02    | H & R BLOCK                   | 1,662                |
| 03    | JERSEY MIKE'S SUBS            | 1,250                |
| 04B   | FANTASTIC SAMS                | 1,217                |
| 05    | STRETCHLAB                    | 1,088                |
| 05A   | ROW HOUSE                     | 1,657                |
| 06    | TLC FOR SMILES                | 3,438                |
| 07A   | VERIZON                       | 1,480                |
| 07B   | SALON INTEGRITI               | 1,480                |
| 08    | PICK UP STIX                  | 2,250                |
| 09    | MATTRESS FIRM                 | 5,630                |
| 10    | TJ MAXX                       | 35,000               |
| 100   | VERIZON WIRELESS - CELL TOWER | 1                    |
| 11    | STAR NAILS & SPA              | 3,282                |
| 12    | US POST OFFICE                | 4,224                |
| 13    | CLUB PILATES                  | 2,000                |
| 14    | SALLY BEAUTY SUPPLY           | 1,900                |
| 15    | CARTER'S                      | 3,866                |
| 16    | FOREST LAWN                   | 4,903                |
| 17    | MAIL & SHIP HUB               | 1,418                |
| 18    | GRANADA HILLS OPTOMETRY       | 2,160                |
| 19    | NOTHING BUNDT CAKES           | 1,600                |
| 21    | EUROPEAN WAX CENTER           | 1,586                |
| 22    | PREMIER AMERICA CREDIT UNION  | 2,031                |
| 23    | BURLINGTON                    | 32,276               |
| 24    | HOMEGOODS                     | 27,472               |
| 26    | PETCO                         | 11,350               |
| 28    | SPROUTS                       | 24,098               |
| 30A   | PIEOLOGY                      | 1,800                |
| 30B   | XENOR SUSHI                   | 2,700                |
| 32A   | SUL & BEANS                   | 3,808<br>Mar 29 2025 |

Regency<sup>•</sup> Centers. Erin Saltzman Leasing Contact 213 553 2252
erinsaltzman@regencycenters.com

Updated: Mar 29 2025

©2025 Regency Centers, L.P.

This site plan is not a representation, warranty or guarantee as to size, location, identity of any tenant, the suite number, address or any other physical indicator or parameter of the property and for use as approximated information only. The improvements are subject to changes, additions, and deletions as the architect, landlord, or any governmental agency may direct or determine in their absolute discretion.