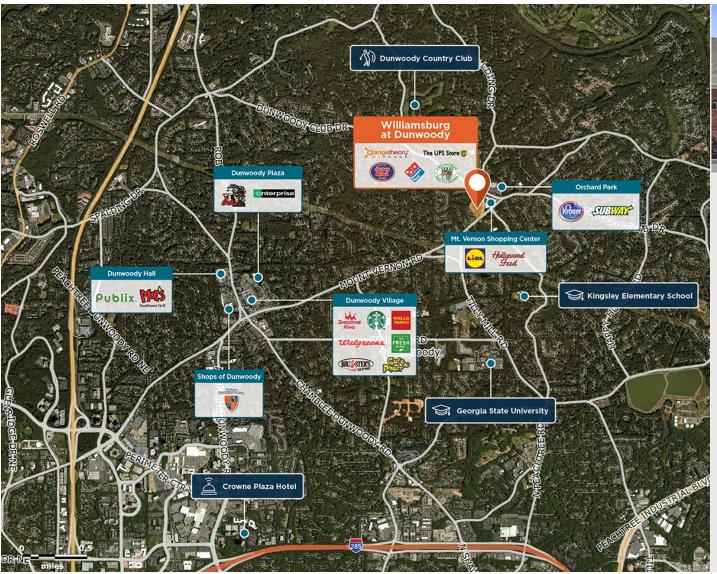

## Williamsburg at Dunwoody

♀ 2458-2484 Jett Ferry Road, Dunwoody, GA 30338

A well-positioned strip center with a strong daytime population in an affluent area of metro Atlanta.

Center Size: 45,038 Spaces Available: 3

## Within 3 Miles

Population 91,952 Avg. Household Income 173,568 Avg. Home Value \$610,943

Annual Visits 513,610 Vehicles Per Day 19,814

Regency Centers.

**Leslie Mintz**Leasing Contact

**404 575 3296** 

lesliemintz@regencycenters.com