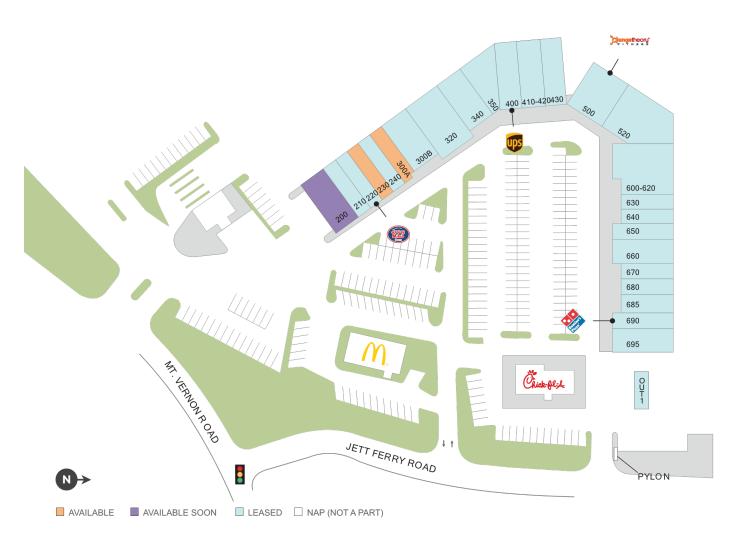

## Williamsburg at Dunwoody

♀ 2458-2484 Jett Ferry Road, Dunwoody, GA 30338

**Center Size: 45,038** 

| SPACE   | TENANT                         | SF    |
|---------|--------------------------------|-------|
| 230     | AVAILABLE (Fitness Space)      | 1,300 |
| 300A    | AVAILABLE                      | 825   |
| 200     | AVAILABLE SOON                 | 2,319 |
| 210     | LOVELY NAILS                   | 1,295 |
| 220     | JERSEY MIKE'S SUBS             | 1,295 |
| 240     | ARMISTEAD PAINT & SUPPLY       | 1,370 |
| 300B    | FACE HAVEN MED SPA             | 1,665 |
| 320     | ASIAN CAFE                     | 2,819 |
| 340     | EAST 48TH STREET DELI          | 1,665 |
| 350     | BACKPACK BUDDIES               | 2,004 |
| 400     | THE UPS STORE                  | 2,115 |
| 410-420 | BERNADETTE'S HAIR SALON & WIG  | 2,129 |
| 430     | MOUNT VERNON DENTAL GROUP      | 2,119 |
| 500     | ORANGETHEORY FITNESS           | 3,000 |
| 520     | BACKPACK BUDDIES OF METRO ATL  | 3,746 |
| 600-620 | DUNWOODY ANIMAL MEDICAL CENTER | 3,602 |
| 630     | ALTERATION SCENE               | 1,174 |
| 640     | GOODWILL                       | 1,174 |
| 650     | ICEBOX CRYOTHERAPY             | 1,214 |
| 660     | MATHNASIUM                     | 1,815 |
| 670     | GROOMING SALON                 | 1,215 |
| 680     | HEAVENLY FOOT MASSAGE          | 1,174 |
| 685     | EXPEDIA CRUISES                | 1,160 |
| 690     | DOMINO'S PIZZA                 | 1,214 |
| 695     | JETT FERRY CLEANERS            | 1,485 |
| OUTI    | WELLS FARGO BANK - ATM         | 145   |
|         |                                |       |