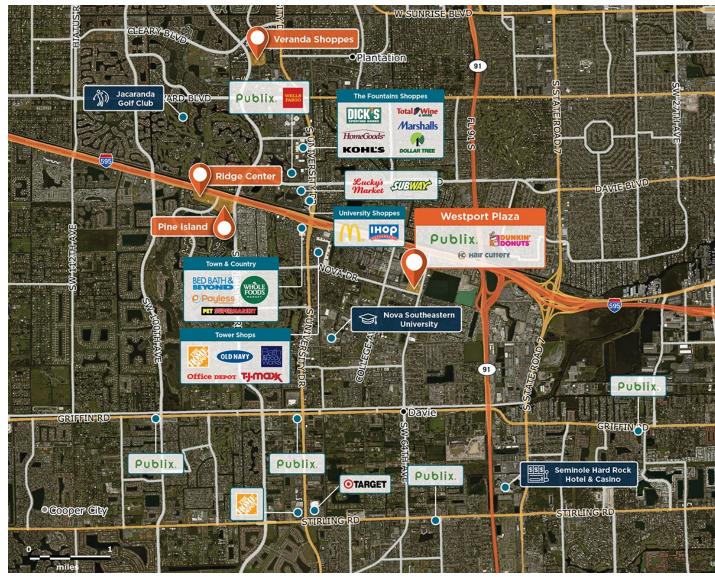

## Westport Plaza

**9** 6525 Nova Drive, Davie, FL 33317

Near Nova University as well as The University of Florida and Florida Atlantic University Broward campuses.

Center Size: 40,212 Spaces Available: 0

## Westport Plaza

**9** 6525 Nova Drive, Davie, FL 33317

## Within 3 Miles

| Population            | 106,496   |
|-----------------------|-----------|
| Avg. Household Income | 104,614   |
| Avg. Home Value       | \$491,117 |
| Annual Visits         | 1,140,772 |
| Vehicles Per Day      | 21,533    |