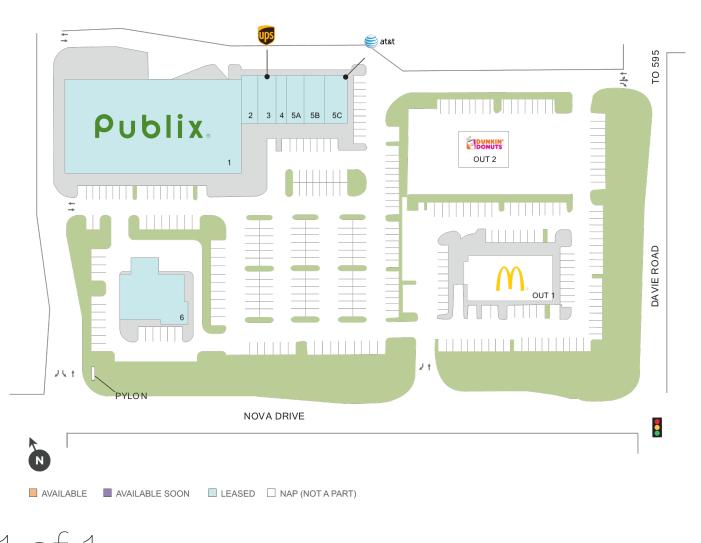

## Center Size: 40,212

| SPACE | TENANT                         | SF     |
|-------|--------------------------------|--------|
| 1     | PUBLIX                         | 27,887 |
| 2     | CHINA HOUSE                    | 1,175  |
| 3     | THE UPS STORE                  | 1,300  |
| 4     | PHONE REPAIR GUY               | 975    |
| 5A    | BEST NAILS & SPA               | 1,200  |
| 5B    | BRAZILIAN JIU JITSU SELF DEFEN | 1,675  |
| 5C    | AT&T                           | 2,000  |
| 6     | DENTAL CARE AT WESTPORT        | 4,000  |
| OUT 1 | MCDONALD'S                     | 0      |
| OUT 2 | DUNKIN' DONUTS                 | 0      |

Regency<sup>•</sup> Centers. Lliliam Marquez Leasing Contact **786 528 1454**Lliliammarquez@regencycenters.com

Updated: Apr 29 2025 ©2025 Regency Centers, L.P.

This site plan is not a representation, warranty or guarantee as to size, location, identity of any tenant, the suite number, address or any other physical indicator or parameter of the property and for use as approximated information only. The improvements are subject to changes, additions, and deletions as the architect, landlord, or any governmental agency may direct or determine in their absolute discretion.

1 of 1

Regency<sup>.</sup> Centers. Lliliam Marquez Leasing Contact

786 528 1454
Liliammarquez@regencycenters.com

Updated: Apr 29 2025

©2025 Regency Centers, L.P.

This site plan is not a representation, warranty or guarantee as to size, location, identity of any tenant, the suite number, address or any other physical indicator or parameter of the property and for use as approximated information only. The improvements are subject to changes, additions, and deletions as the architect, landlord, or any governmental agency may direct or determine in their absolute discretion.