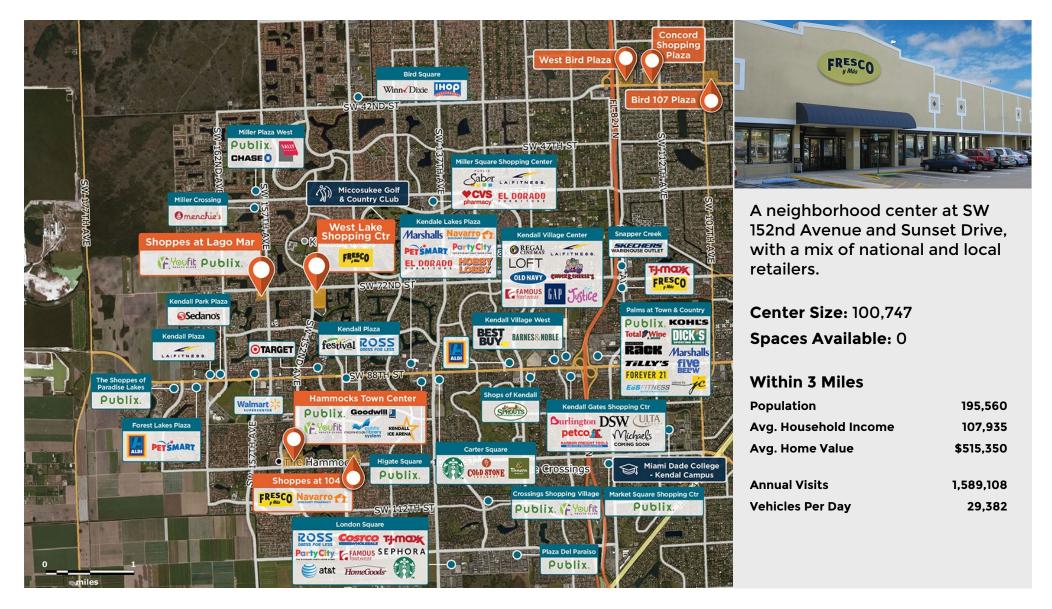

## West Lake Shopping Center

**?** 15000 - 15154 SW 72nd Street, Miami, FL 33193

#### Center Size: 100,747

| SPACE    | TENANT                      | SF     |
|----------|-----------------------------|--------|
| 15000    | CVS                         | 10,356 |
| 15050    | FRESCO Y MAS                | 46,216 |
| 15070    | WEST LAKE WASH CENTER       | 2,000  |
| 15072    | BETHEL PET HOSPITAL         | 2,000  |
| 15074    | PRECIOUS SMILE PRESCHOOL    | 4,600  |
| 15100    | CREATIVE CUTS               | 1,000  |
| 15102    | ADVANCE AMERICA             | 1,000  |
| 15104    | NATY'S PIZZA                | 1,200  |
| 15106    | FERNAN DIOR CORP            | 1,200  |
| 15108    | EL RINCONCITO PAISA         | 1,200  |
| 15110    | DOLLAR ZONE                 | 1,400  |
| 15112    | V NAILS                     | 1,400  |
| 15114    | BRENDA'S BEAUTY SUPPLY      | 1,400  |
| 15118    | OLLET CHIROPRACTIC          | 1,200  |
| 15120    | CRICKET WIRELESS            | 1,200  |
| 15122    | HAMMOCK MEDICAL CENTER      | 1,200  |
| 15124    | KARI VINUELA, DDS           | 1,200  |
| 15126    | MEGA WINE & SPIRITS         | 1,475  |
| 15128    | CENTRO ENVIOS Y MAS         | 900    |
| 15132    | PARTY CAKE BAKERY           | 1,800  |
| 15134-36 | RENT-A-CENTER               | 3,114  |
| 15140    | MY SUITE!@ BEAUTY SQUARE    | 4,686  |
| 15148    | EL MAYORAL DE SUNSET        | 1,400  |
| 15150    | UNIVISTA INSURANCE          | 1,400  |
| 15152    | U-HAUL                      | 1,400  |
| 15154    | KENDALE JEWELRY & PAWN SHOP | 1,400  |
| вк       | BURGER KING                 | 2,000  |