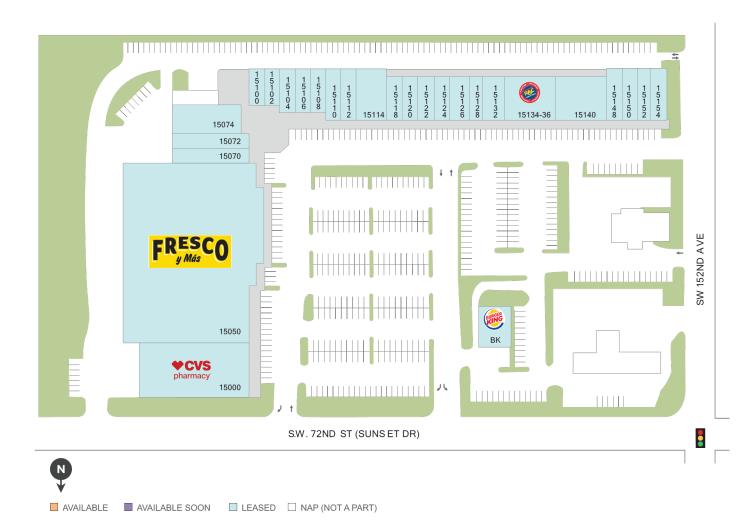

## West Lake Shopping Center

**Aidan McNaughton** 

Leasing Contact

9 15000 - 15154 SW 72nd Street, Miami, FL 33193

Regency<sup>•</sup>

Centers.

This site plan is not a representation, warranty or guarantee as to size, location, identity of any tenant, the suite number, address or any other physical indicator or parameter of the property and for use as approximated information only. The improvements are subject to changes, additions, and deletions as the architect, landlord, or any governmental agency may direct or determine in their absolute discretion.

#### Center Size: 100,747

| SPACE    | TENANT                      | SF     |
|----------|-----------------------------|--------|
| 15000    | CVS                         | 10,356 |
| 15050    | FRESCO Y MAS                | 46,216 |
| 15070    | WEST LAKE WASH CENTER       | 2,000  |
| 15072    | BETHEL PET HOSPITAL         | 2,000  |
| 15074    | PRECIOUS SMILE PRESCHOOL    | 4,600  |
| 15100    | CREATIVE CUTS               | 1,000  |
| 15102    | ADVANCE AMERICA             | 1,000  |
| 15104    | NATY'S PIZZA                | 1,200  |
| 15106    | FERNAN DIOR CORP            | 1,200  |
| 15108    | EL RINCONCITO PAISA         | 1,200  |
| 15110    | DOLLAR ZONE                 | 1,400  |
| 15112    | V NAILS                     | 1,400  |
| 15114    | BRENDA'S BEAUTY SUPPLY      | 1,400  |
| 15118    | OLLET CHIROPRACTIC          | 1,200  |
| 15120    | CRICKET WIRELESS            | 1,200  |
| 15122    | HAMMOCK MEDICAL CENTER      | 1,200  |
| 15124    | KARI VINUELA, DDS           | 1,200  |
| 15126    | MEGA WINE & SPIRITS         | 1,475  |
| 15128    | CENTRO ENVIOS Y MAS         | 900    |
| 15132    | PARTY CAKE BAKERY           | 1,800  |
| 15134-36 | RENT-A-CENTER               | 3,114  |
| 15140    | MY SUITE!@ BEAUTY SQUARE    | 4,686  |
| 15148    | EL MAYORAL DE SUNSET        | 1,400  |
| 15150    | UNIVISTA INSURANCE          | 1,400  |
| 15152    | U-HAUL                      | 1,400  |
| 15154    | KENDALE JEWELRY & PAWN SHOP | 1,400  |
| вк       | BURGER KING                 | 2,000  |