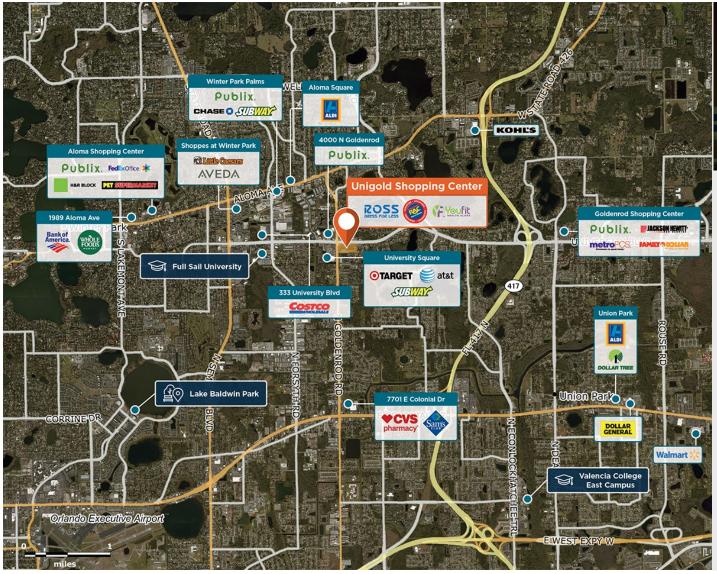

## **Unigold Shopping Center**

**♀** 7530-7762 University Boulevard, Winter Park, FL 32792

Located at the corner of University Boulevard and Goldenrod Road, a short distance from Orlando.

Center Size: 115,127 Spaces Available: 8

## Within 3 Miles

Population 107,571
Avg. Household Income 103,053
Avg. Home Value \$477,433

Annual Visits 843,691 Vehicles Per Day 40,677

Regency Centers.

**Faith Fruciano**Leasing Contact

**\** 813 664 4810