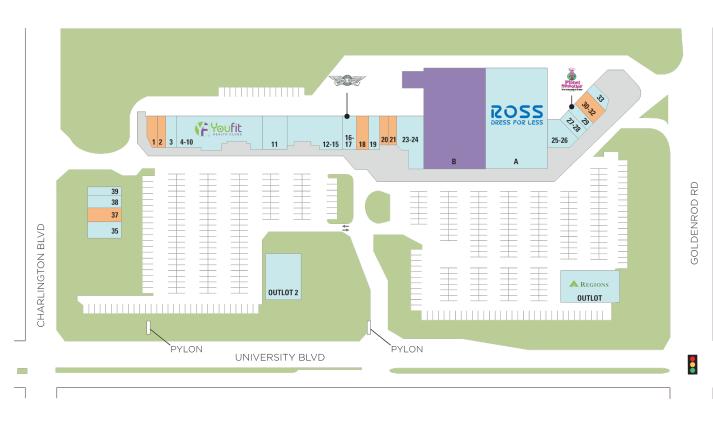

## **Unigold Shopping Center**

**♀** 7530-7762 University Boulevard, Winter Park, FL 32792

**Center Size: 115,127** 

| SPACE       | TENANT                      | SF     |
|-------------|-----------------------------|--------|
| 1           | AVAILABLE                   | 1,607  |
| 18          | AVAILABLE                   | 1,400  |
| 2           | AVAILABLE                   | 1,403  |
| 20          | AVAILABLE                   | 1,200  |
| 21          | AVAILABLE                   | 1,200  |
| 30-32       | AVAILABLE (Medical Space)   | 2,700  |
| 37          | AVAILABLE                   | 1,870  |
| В           | AVAILABLE SOON              | 31,500 |
| 11          | DEVANEY'S SPORTS PUB        | 2,800  |
| 12-15       | TRICK SHOTS                 | 7,034  |
| 16-17       | WINGSTOP                    | 2,100  |
| 19          | HERBAL BLISS NAILS AND SPA  | 1,400  |
| 23-24       | BIG C LIQUORS               | 4,625  |
| 25-26       | SUSHI CAFE                  | 2,400  |
| 27-28       | DRAGON BOWL RAMEN           | 1,788  |
| 29          | PLANET SMOOTHIE             | 1,200  |
| 3           | SABOR A COLOMBIA            | 1,400  |
| 33          | URBAN STYLEZ BARBER         | 900    |
| 35          | VIPCARE                     | 2,190  |
| 38          | ROSATI'S PIZZA              | 1,461  |
| 39          | HE SHENG CHINESE RESTAURANT | 1,021  |
| 4-10        | YOU FIT HEALTH CLUB         | 11,928 |
| Α           | ROSS DRESS FOR LESS         | 22,000 |
| OUTLOT      | REGIONS BANK                | 3,200  |
| OUTLOT<br>2 | DOVER SADDLERY              | 4,800  |