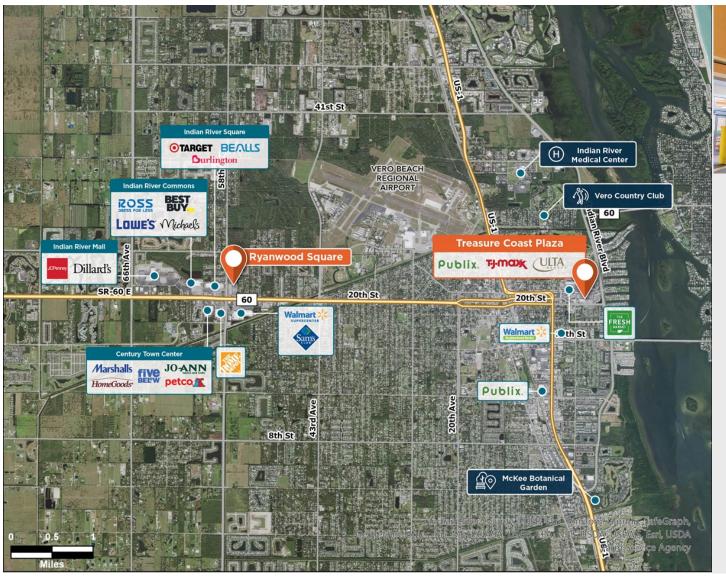

## **Treasure Coast Plaza**

♀ 401-575 21st Street, Vero Beach, FL 32960

A dual-anchor center, located in what's known as the "Miracle Mile" for the Treasure Coast market.

Center Size: 133,779 Spaces Available: 1

## Within 3 Miles

Population 39,121
Avg. Household Income 106,547
Avg. Home Value \$527,357

Annual Visits 2,219,008 Vehicles Per Day 32,233

Regency Centers.

**Eric Apple**Leasing Contact

**904 598 7450** 

ericapple@regencycenters.com