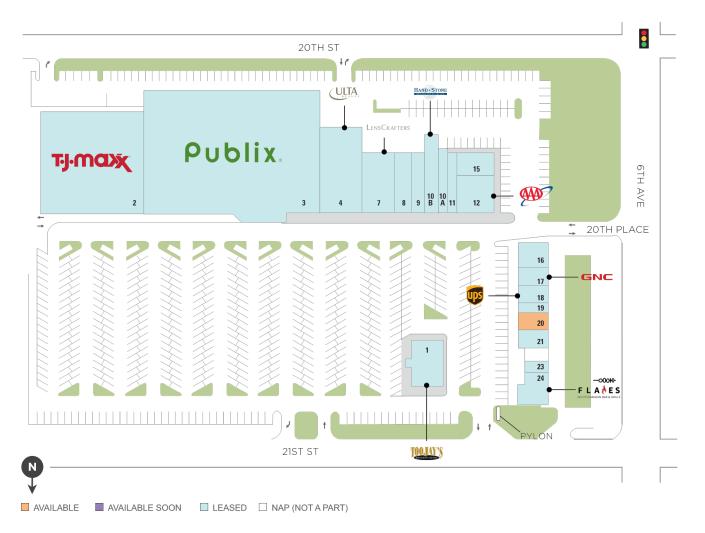

## **Treasure Coast Plaza**

**♀** 401-575 21st Street, Vero Beach, FL 32960

**Center Size: 133,779** 

| SPACE | TENANT                        | SF     |
|-------|-------------------------------|--------|
| 20    | AVAILABLE                     | 1,371  |
| 1     | TOOJAY'S DELI                 | 4,860  |
| 10A   | GREAT CLIPS                   | 1,488  |
| 10B   | HAND & STONE MASSAGE & FACIAL | 3,192  |
| 11    | MILAN LASER HAIR REMOVAL      | 1,500  |
| 12    | AAA                           | 3,725  |
| 15    | SUNSHINE COIN LAUNDRY         | 1,925  |
| 16    | 6TH AVENUE JEWELERS           | 2,100  |
| 17    | GNC                           | 1,487  |
| 18    | THE UPS STORE                 | 1,375  |
| 19    | MIRACLE EAR                   | 700    |
| 2     | TJ MAXX                       | 27,293 |
| 21    | AT&T                          | 1,500  |
| 23    | LILLY NAILS                   | 648    |
| 24    | FLAMES MEDITERRANEAN          | 2,349  |
| 3     | PUBLIX                        | 59,450 |
| 4     | ULTA                          | 9,466  |
| 7     | LENSCRAFTERS                  | 4,850  |
| 8     | SPACE COAST CREDIT UNION      | 2,500  |
| 9     | PUBLIX LIQUORS                | 2,000  |