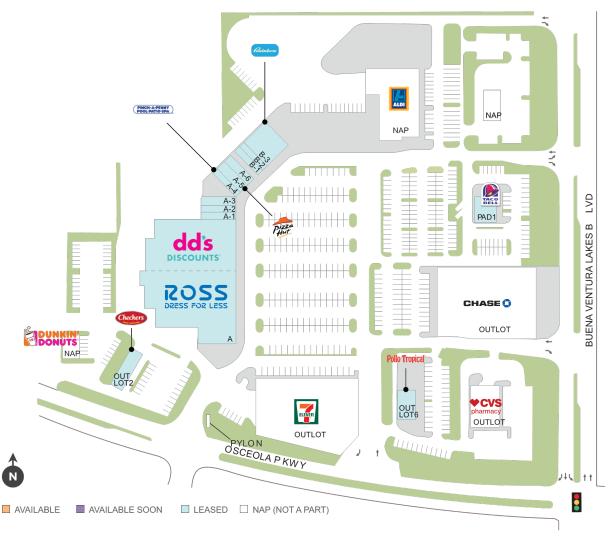

## **Town and Country**

9 1012-1038 Buenaventura Blvd, Kissimmee, FL 34743

**Center Size: 77.682** 

| SPACE                  | TENANT                             | SF     |
|------------------------|------------------------------------|--------|
| Α                      | ROSS DRESS FOR LESS/DD'S DISCOUNTS | 52,883 |
| A-1                    | HALLMARK DENTAL                    | 1,600  |
| A-2                    | THE LATIN FORK                     | 1,200  |
| A-3                    | CHAMPS BARBERSHOP                  | 1,600  |
| A-4                    | PINCH-A-PENNY                      | 1,600  |
| A-5                    | PIZZA HUT                          | 2,000  |
| A-6                    | ALIZA'S HAIR SALON                 | 1,600  |
| B-1                    | TITANIC NAILS                      | 1,200  |
| B-2                    | 128 CHINESE RESTAURANT             | 1,200  |
| B-3                    | RAINBOW                            | 6,400  |
| OUTLOT2 CHECKERS       |                                    | 760    |
| OUTLOT6 POLLO TROPICAL |                                    | 3,138  |
| PAD1                   | TACO BELL                          | 2,500  |