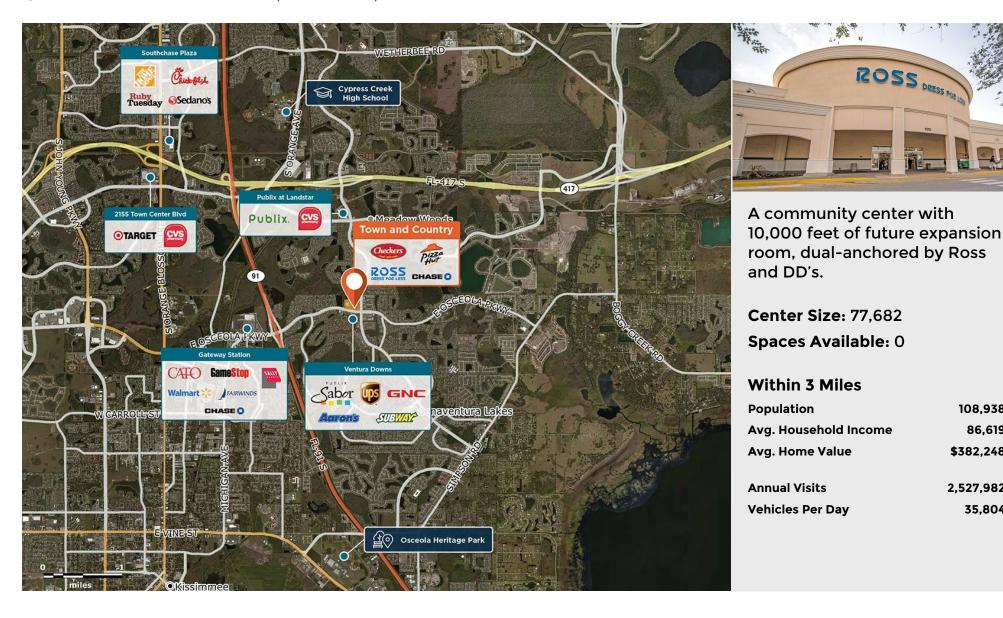

## **Town and Country**

♀ 1012-1038 Buenaventura Blvd, Kissimmee, FL 34743

Regency Centers.

**Faith Fruciano Leasing Contact**  **813 664 4810** 

faithfruciano@regencycenters.com

Updated: Apr 22 2025

108.938

86.619

\$382,248

2.527.982

35,804

©2025 Regency Centers, L.P.