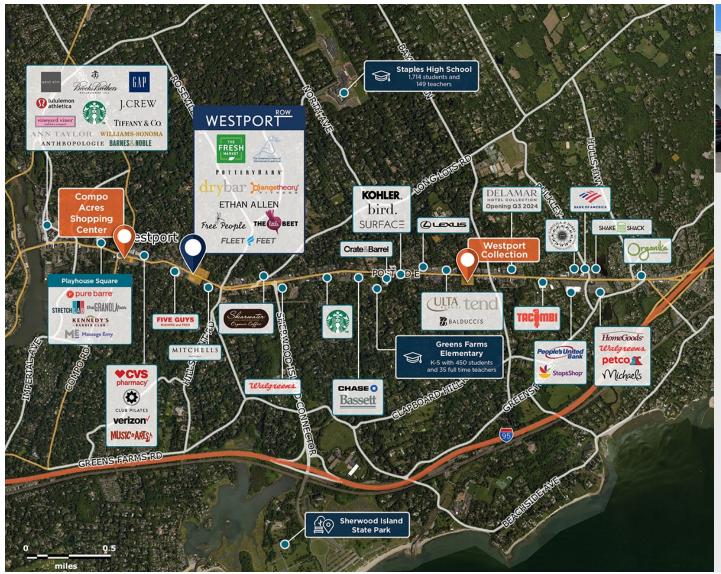

## **Westport Row**

♀ 605-645 Post Road East, Westport, CT 06880

In the highly affluent community of Westport, a half-mile from downtown.

Center Size: 89,498 Spaces Available: 0

## Within 5 Miles

Population 118,758

Avg. Household Income 201,485

Avg. Home Value \$951,092

Annual Visits 1,189,093

Vehicles Per Day 28,200

Regency Centers.

**Shanna Athas**Leasing Contact