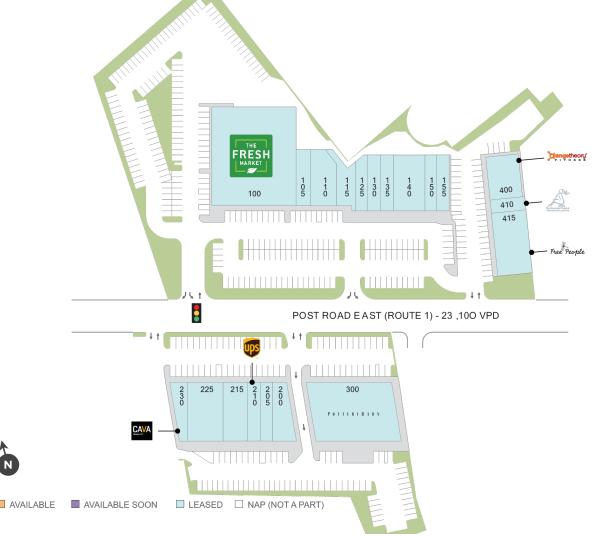

## **Westport Row**

♀ 605-645 Post Road East, Westport, CT 06880

**Center Size: 89,498** 

| SPACE | TENANT                | SF     |
|-------|-----------------------|--------|
| 100   | FRESH MARKET          | 22,052 |
| 105   | DAN'S LIQUOR          | 1,830  |
| 110   | COLONIAL DRUGGIST     | 4,274  |
| 115   | OPTIMUM, ALTICE       | 1,947  |
| 125   | WHIP SALON            | 1,721  |
| 130   | J ASHLEY FITNESS      | 1,816  |
| 135   | SQUEEZE               | 1,838  |
| 140   | ETHAN ALLEN           | 5,545  |
| 150   | FLEET FEET            | 1,870  |
| 155   | THE LITTLE BEET       | 1,925  |
| 200   | SLEEP NUMBER          | 3,050  |
| 205   | HAMMER & NAILS        | 2,000  |
| 210   | THE UPS STORE         | 2,000  |
| 215   | ROUNDABOUT            | 3,865  |
| 225   | WESTPORT HARDWARE     | 5,953  |
| 230   | CAVA                  | 2,153  |
| 300   | POTTERY BARN          | 14,712 |
| 400   | ORANGETHEORY FITNESS  | 2,977  |
| 410   | GREENWICH MEDICAL SPA | 2,000  |
| 415   | FREE PEOPLE           | 6,098  |