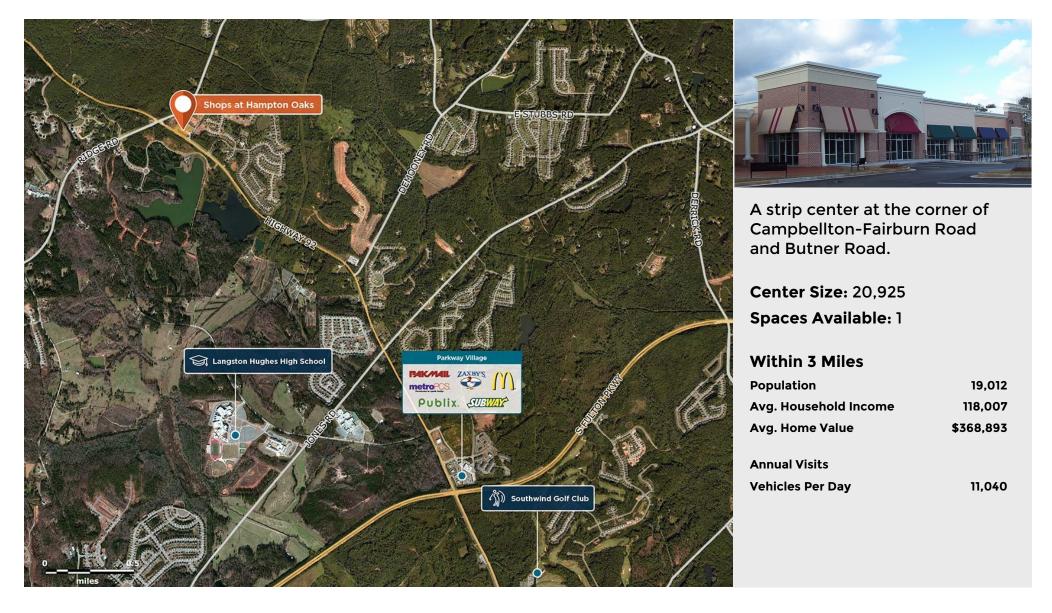

## **Shops at Hampton Oaks**

**Leslie Mintz** 

Leasing Contact

**9** 7580 Springbox Drive, Fairburn, GA 30213

Regency<sup>•</sup> Centers.

This site plan is not a representation, warranty or guarantee as to size, location, identity of any tenant, the suite number, address or any other physical indicator or parameter of the property and for use as approximated information only. The improvements are subject to changes, additions, and deletions as the architect, landlord, or any governmental agency may direct or determine in their absolute discretion.

## **Shops at Hampton Oaks**

**9** 7580 Springbox Drive, Fairburn, GA 30213

## Center Size: 20,925

| SPACE | TENANT                 | SF    |
|-------|------------------------|-------|
| 150   | AVAILABLE              | 1,400 |
| 100   | ELEGANT OCCASIONS      | 3,735 |
| 110   | DOMINO'S PIZZA         | 1,400 |
| 120   | THE PLAY PAD           | 3,969 |
| 200   | IAMCHARDE TUMBLING     | 4,690 |
| 230   | STATE FARM INSURANCE   | 1,400 |
| 240   | FIT BODY BOOT CAMP     | 2,131 |
| 250   | BELLEMAY SALON STUDIOS | 2,200 |