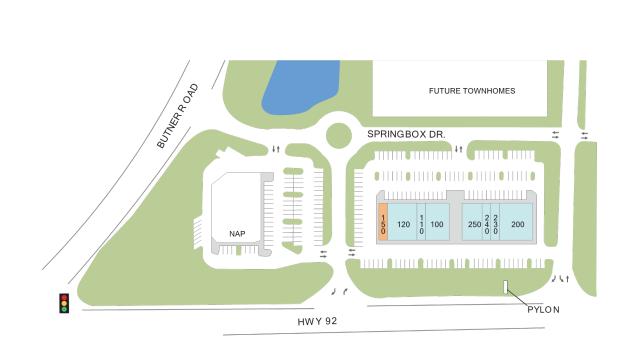

## Center Size: 20,925

| SPACE | TENANT                 | SF    |
|-------|------------------------|-------|
| 150   | AVAILABLE              | 1,400 |
| 100   | ELEGANT OCCASIONS      | 3,735 |
| 110   | DOMINO'S PIZZA         | 1,400 |
| 120   | THE PLAY PAD           | 3,969 |
| 200   | IAMCHARDE TUMBLING     | 4,690 |
| 230   | STATE FARM INSURANCE   | 1,400 |
| 240   | FIT BODY BOOT CAMP     | 2,131 |
| 250   | BELLEMAY SALON STUDIOS | 2,200 |

AVAILABLE AVAILABLE SOON LEASED NAP (NOT A PART)

1 of 1

Regency<sup>.</sup> Centers.

Leslie Mintz Leasing Contact 404 575 3296Iesliemintz@regencycenters.com

Updated: Apr 19 2025

©2025 Regency Centers, L.P.