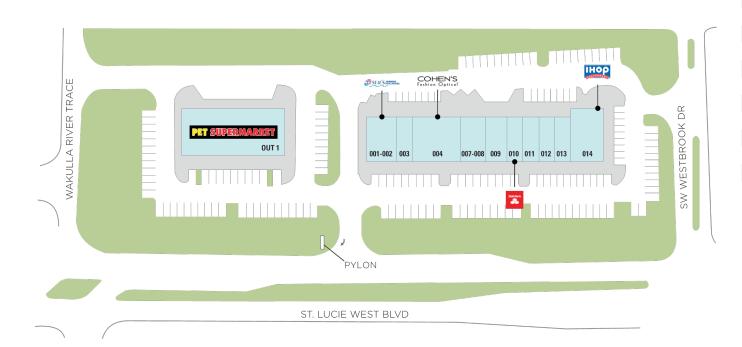

## Center Size: 27,363

| SPACE   | TENANT                        | SF    |
|---------|-------------------------------|-------|
| 001-002 | LESLIE'S POOL SUPPLIES        | 2,496 |
| 003     | PINK NAILS & SPA              | 1,247 |
| 004     | COHEN FASHION OPTICAL         | 3,741 |
| 007-008 | ROCK N ROLL SUSHI             | 2,000 |
| 009     | VIPCARE                       | 1,741 |
| 010     | STATE FARM INSURANCE          | 1,247 |
| 011     | ELITE HEARING CTRS OF AMERICA | 1,247 |
| 012     | H & R BLOCK                   | 1,247 |
| 013     | WINGSTOP                      | 1,267 |
| 014     | ІНОР                          | 3,130 |
| OUT 1   | PET SUPERMARKET               | 8,000 |

AVAILABLE AVAILABLE SOON LEASED NAP (NOT A PART)

1 of 1

Regency<sup>.</sup> Centers.

Eric Apple Leasing Contact 904 598 7450ericapple@regencycenters.com

Updated: Apr 27 2025

©2025 Regency Centers, L.P.

This site plan is not a representation, warranty or guarantee as to size, location, identity of any tenant, the suite number, address or any other physical indicator or parameter of the property and for use as approximated information only. The improvements are subject to changes, additions, and deletions as the architect, landlord, or any governmental agency may direct or determine in their absolute discretion.