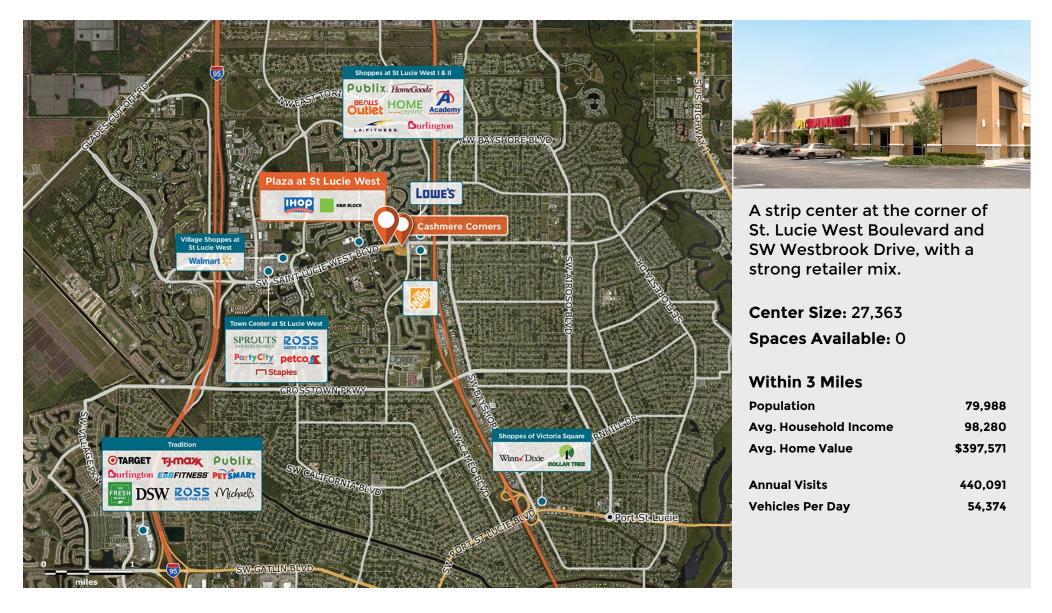

## Plaza at St. Lucie West

**9** 870-910 SW St. Lucie West Blvd, Port St. Lucie, FL 34986

## Plaza at St. Lucie West

Regency<sup>.</sup> Centers.

**9** 870-910 SW St. Lucie West Blvd, Port St. Lucie, FL 34986

**Eric Apple** 

Leasing Contact

This site plan is not a representation, warranty or guarantee as to size, location, identity of any tenant, the suite number, address or any other physical indicator or parameter of the property and for use as approximated information only. The improvements are subject to changes, additions, and deletions as the architect, landlord, or any governmental agency may direct or determine in their absolute discretion.