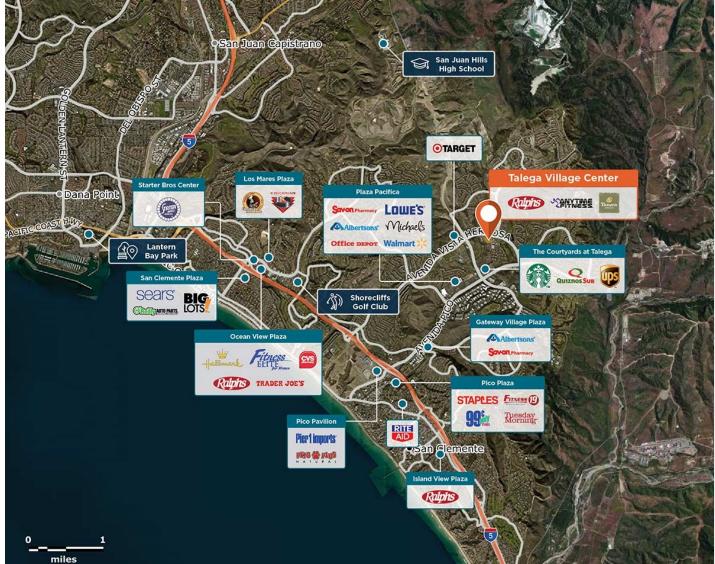

## **Talega Village Center**

801 Avenida Talega, San Clemente, CA 92673

Located in one of San Clemente's most affluent communities, with access from I-5.

Center Size: 102,273 Spaces Available: 3

## Within 3 Miles

| Population            | 53,003      |
|-----------------------|-------------|
| Avg. Household Income | 200,778     |
| Avg. Home Value       | \$1,391,720 |
| Annual Visits         | 1,198,464   |
| Vehicles Per Day      | 14,197      |