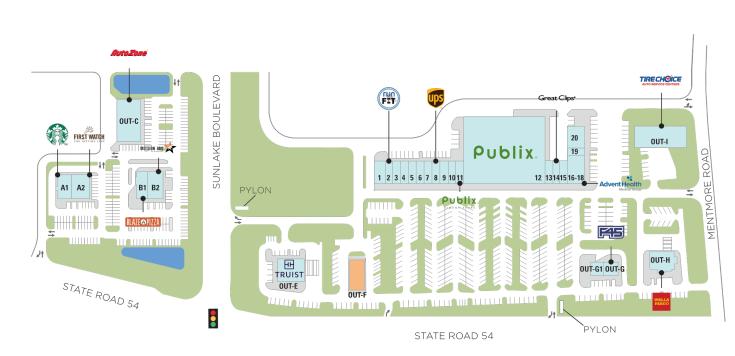

# **Shoppes at Sunlake Centre**

**?** 18911 State Road 54, Lutz, FL 33558

N

1 of 1

#### Center Size: 116,995

| SPACE   | TENANT                     | SF     |
|---------|----------------------------|--------|
| OUT-F   | AVAILABLE (Restaurant)     | 3,474  |
| 1       | THE BRASS TAP              | 3,063  |
| 10      | STRETCHLAB                 | 1,400  |
| 11      | PUBLIX LIQUORS             | 1,400  |
| 12      | PUBLIX                     | 45,600 |
| 13      | MAJIK TOUCH CLEANERS       | 1,300  |
| 14      | GREAT CLIPS                | 1,300  |
| 15      | NATIONWIDE VISION          | 1,256  |
| 16-18   | ADVENTHEALTH MEDICAL GROUP | 3,947  |
| 19      | CHINA MOON                 | 1,000  |
| 2       | RUNFIT                     | 1,925  |
| 20      | BELLA NAIL SPA             | 3,000  |
| 3       | SOFRESH                    | 1,400  |
| 4       | FRESCO PIZZA               | 1,400  |
| 5       | OSAKA EXPRESS              | 1,400  |
| 6       | SUN COAST CHIROPRACTIC     | 1,400  |
| 7       | J. JOSEPH SALON            | 1,400  |
| 8       | THE UPS STORE              | 1,400  |
| 9       | DIAMOND DENTAL OF SUNLAKE  | 1,400  |
| Al      | STARBUCKS                  | 2,300  |
| A2      | FIRST WATCH RESTAURANT     | 3,750  |
| B1      | BLAZE PIZZA                | 2,610  |
| B2      | MISSION BBQ                | 3,464  |
| D5      | JEREMIAH'S ITALIAN ICE     | 1,000  |
| OUT -GI | VERIZON WIRELESS           | 1,800  |
| OUT-C   | AUTOZONE                   | 7,000  |
| OUT-E   | TRUIST BANK                | 4,881  |
| OUT-G   | F45 TRAINING               | 2,400  |
| OUT-H   | WELLS FARGO BANK           | 4,037  |
| OUT-I   | TIRE CHOICE AUTO           | 6,288  |