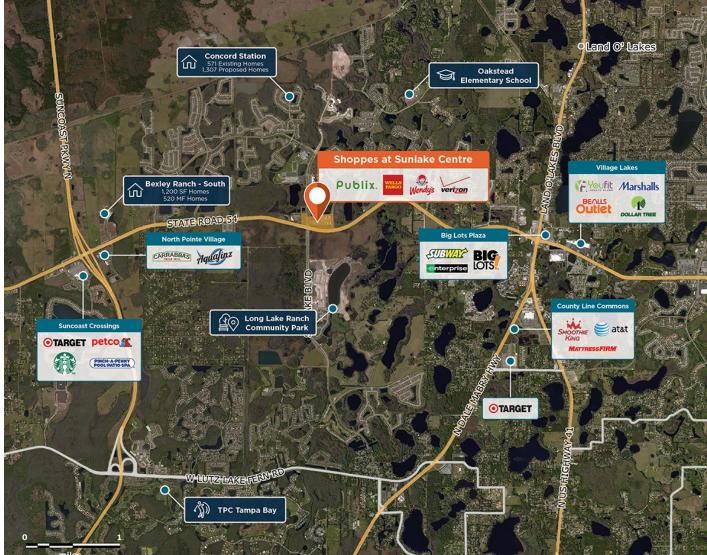

# **Shoppes at Sunlake Centre**

**9** 18911 State Road 54, Lutz, FL 33558

In one of the fastest growing areas of Pasco County, near multiple new housing developments.

Center Size: 116,995 Spaces Available: 1

#### Within 3 Miles

| Population            | 47,474    |
|-----------------------|-----------|
| Avg. Household Income | 157,742   |
| Avg. Home Value       | \$476,406 |
| Annual Visits         | 2,856,856 |
| Vehicles Per Day      | 38,634    |