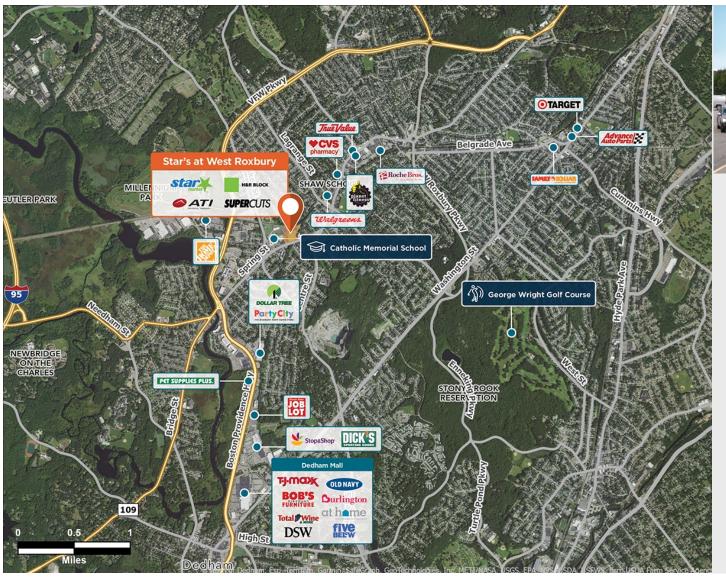

## Star's at West Roxbury

**♀** 75-77 Spring Street, West Roxbury, MA 02132

A neighborhood center on Spring Street, not far from Cutler Park Reservation and the Charles River.

Center Size: 75,932 Spaces Available: 0

## Within 3 Miles

Population 128,681 Avg. Household Income 169,754 Avg. Home Value \$877,879

Annual Visits 1,053,525 Vehicles Per Day 16,864

Regency Centers.

**David Sherin**Leasing Contact

**610 747 1212** 