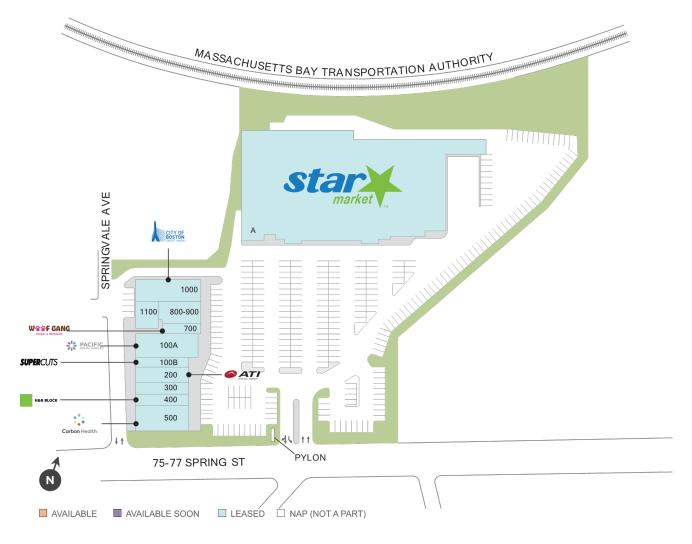

## Star's at West Roxbury

**?** 75-77 Spring Street, West Roxbury, MA 02132

**Center Size: 75,932** 

| SPACE   | TENANT                      | SF     |
|---------|-----------------------------|--------|
| 1000    | CITY OF BOSTON CREDIT UNION | 3,500  |
| 100A    | PACIFIC DENTAL SERVICES     | 4,000  |
| 100B    | SUPERCUTS                   | 1,180  |
| 1100    | NATIONAL SAFETY COUNCIL     | 1,364  |
| 200     | ATI PHYSICAL THERAPY        | 1,860  |
| 300     | OBSESSION NAILS             | 1,445  |
| 400     | H & R BLOCK                 | 1,440  |
| 500     | CARBON HEALTH               | 3,109  |
| 700     | WOOF GANG BAKERY & GROOMING | 992    |
| 800-900 | SEA LEGS VETERINARY         | 2,114  |
| Α       | STAR MARKET                 | 54,928 |