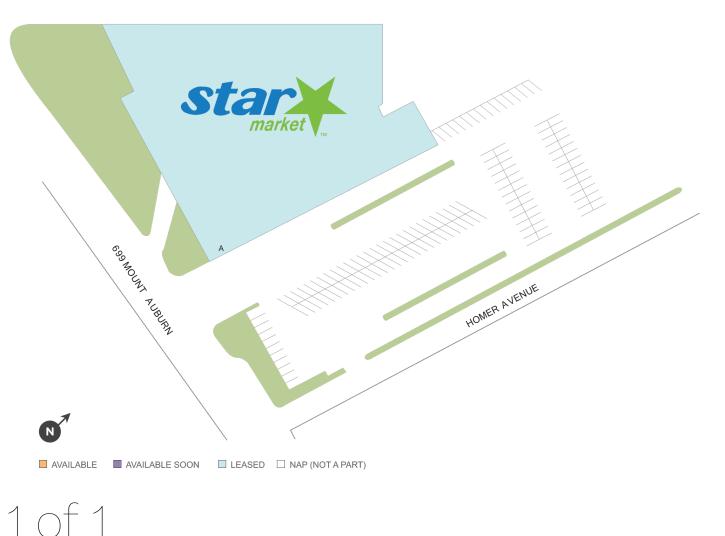

## Center Size: 66,108

| SPACE | TENANT      | SF     |
|-------|-------------|--------|
| А     | STAR MARKET | 66,108 |

David Sherin Leasing Contact Updated: Mar 25 2025 ©2025 Regency Centers, L.P.

This site plan is not a representation, warranty or guarantee as to size, location, identity of any tenant, the suite number, address or any other physical indicator or parameter of the property and for use as approximated information only. The improvements are subject to changes, additions, and deletions as the architect, landlord, or any governmental agency may direct or determine in their absolute discretion.