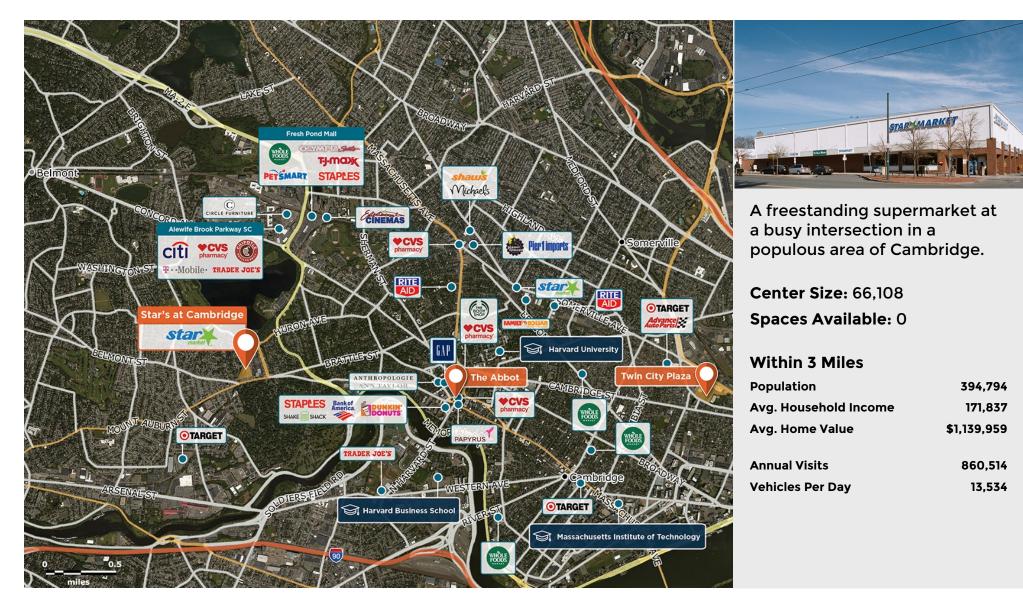

## Star's at Cambridge

Regency<sup>•</sup>

Centers.

9 699 Mount Auburn Street, Cambridge, MA 02138

**David Sherin** 

Leasing Contact

This site plan is not a representation, warranty or guarantee as to size, location, identity of any tenant, the suite number, address or any other physical indicator or parameter of the property and for use as approximated information only. The improvements are subject to changes, additions, and deletions as the architect, landlord, or any governmental agency may direct or determine in their absolute discretion.

## Star's at Cambridge

Regency<sup>•</sup> Centers.

**9** 699 Mount Auburn Street, Cambridge, MA 02138

## Center Size: 66,108

| SPACE | TENANT      | SF     |
|-------|-------------|--------|
| А     | STAR MARKET | 66,108 |

David Sherin Leasing Contact Updated: Mar 25 2025 ©2025 Regency Centers, L.P.

This site plan is not a representation, warranty or guarantee as to size, location, identity of any tenant, the suite number, address or any other physical indicator or parameter of the property and for use as approximated information only. The improvements are subject to changes, additions, and deletions as the architect, landlord, or any governmental agency may direct or determine in their absolute discretion.