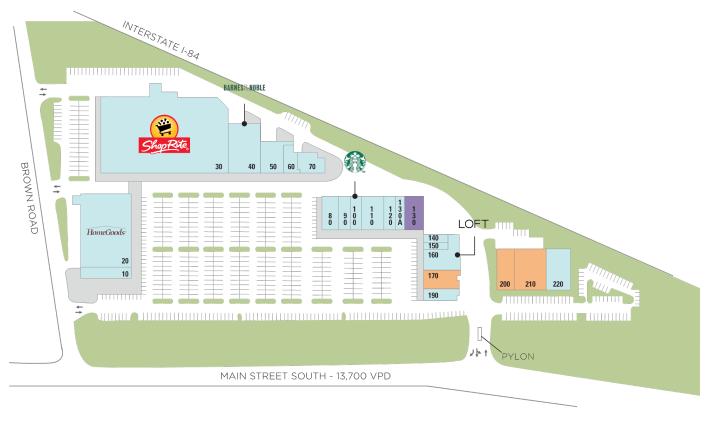

## **Southbury Green**

**?** 775 Main Street South, Southbury, CT 06488

**Center Size: 156,128** 

| SPACE | TENANT                         | SF     |
|-------|--------------------------------|--------|
| 170   | AVAILABLE (Restaurant)         | 4,147  |
| 200   | AVAILABLE (Restaurant)         | 4,500  |
| 210   | AVAILABLE                      | 9,000  |
| 130   | AVAILABLE SOON                 | 3,288  |
| 10    | ATHLETA                        | 4,526  |
| 100   | STARBUCKS                      | 1,640  |
| 110   | J. CREW FACTORY                | 5,587  |
| 120   | THE HERITAGE DELI & CAFE       | 1,640  |
| 130A  | BUBBAKOO'S BURRITOS            | 1,543  |
| 140   | FOOT SOLUTIONS                 | 1,330  |
| 150   | MICHAEL'S JEWELERS             | 1,140  |
| 160   | LOFT                           | 5,500  |
| 190   | CHICO'S                        | 2,353  |
| 20    | HOMEGOODS                      | 19,474 |
| 220   | CONNECTICUT BREAST IMAGING     | 4,472  |
| 30    | SHOPRITE                       | 60,113 |
| 40    | BARNES & NOBLE                 | 9,628  |
| 50    | WAREHOUSE WINES & LIQUORS      | 4,561  |
| 60    | MYEYEDR.                       | 2,273  |
| 70    | PT AND SPORTS MEDICINE CENTERS | 3,478  |
| 80    | CHASE BANK                     | 3,967  |
| 90    | WATERCOLOR NAILS & SPA         | 1,968  |

AVAILABLE AVAILABLE SOON LEASED NAP (NOT A PART)

 $1 \cap f 1$ 