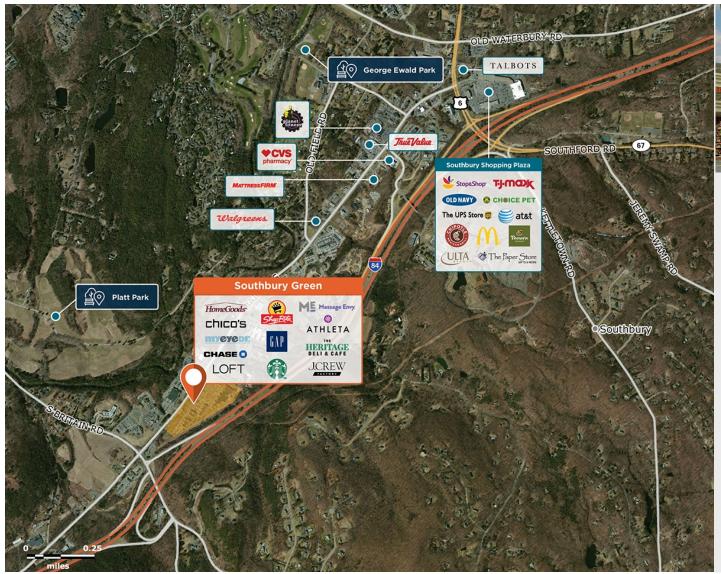

## Southbury Green

**?** 775 Main Street South, Southbury, CT 06488

Located on Main Street with an affluent customer base and a mix of national lifestyle retailers.

Center Size: 156,128 Spaces Available: 4

## **Southbury Green**

**?** 775 Main Street South, Southbury, CT 06488

**Center Size: 156,128** 

| SPACE | TENANT                         | SF     |
|-------|--------------------------------|--------|
| 170   | AVAILABLE (Restaurant)         | 4,147  |
| 200   | AVAILABLE (Restaurant)         | 4,500  |
| 210   | AVAILABLE                      | 9,000  |
| 130   | AVAILABLE SOON                 | 3,288  |
| 10    | ATHLETA                        | 4,526  |
| 100   | STARBUCKS                      | 1,640  |
| 110   | J. CREW FACTORY                | 5,587  |
| 120   | THE HERITAGE DELI & CAFE       | 1,640  |
| 130A  | BUBBAKOO'S BURRITOS            | 1,543  |
| 140   | FOOT SOLUTIONS                 | 1,330  |
| 150   | MICHAEL'S JEWELERS             | 1,140  |
| 160   | LOFT                           | 5,500  |
| 190   | CHICO'S                        | 2,353  |
| 20    | HOMEGOODS                      | 19,474 |
| 220   | CONNECTICUT BREAST IMAGING     | 4,472  |
| 30    | SHOPRITE                       | 60,113 |
| 40    | BARNES & NOBLE                 | 9,628  |
| 50    | WAREHOUSE WINES & LIQUORS      | 4,561  |
| 60    | MYEYEDR.                       | 2,273  |
| 70    | PT AND SPORTS MEDICINE CENTERS | 3,478  |
| 80    | CHASE BANK                     | 3,967  |
| 90    | WATERCOLOR NAILS & SPA         | 1,968  |