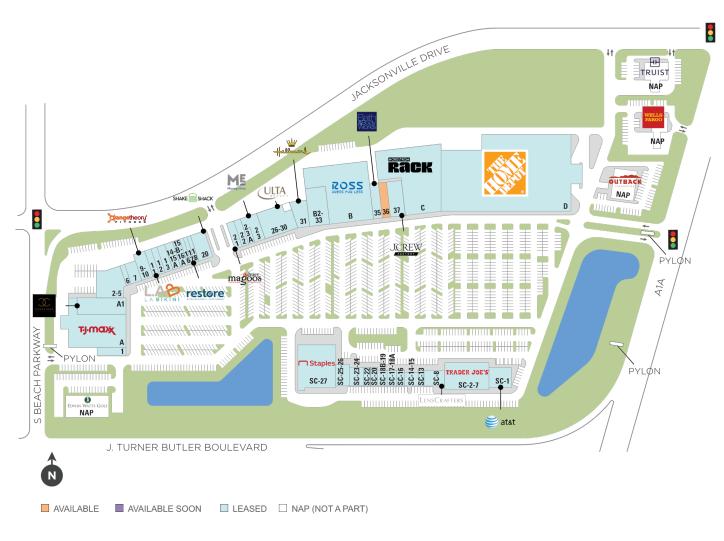

## **South Beach Regional**

**♀** 3740-4194 South Third Street, Jacksonville Beach, FL 32250

**Center Size: 305,124** 

| SPACE    | TENANT                        | SF     |
|----------|-------------------------------|--------|
| 36       | AVAILABLE                     | 2,495  |
| 1        | THE BACK NINE GOLF            | 2,250  |
| 11       | L.A. BIKINI                   | 1,600  |
| 12       | ESPLING JEWELERS              | 1,600  |
| 13       | THE DENTAL CLINIC             | 1,600  |
| 14-15A   | QUEST DIAGNOSTICS             | 2,400  |
| 15B-16A  | IMPERIAL NAIL & SPA           | 1,600  |
| 16       | WICK: A CANDLE BAR            | 1,600  |
| 17       | RESTORE HYPER WELLNESS + CRYO | 1,725  |
| 18       | WARBY PARKER                  | 1,475  |
| 20       | SHAKE SHACK                   | 3,200  |
| 21       | HUEY MAGOO'S                  | 1,600  |
| 22       | THE UPS STORE                 | 1,600  |
| 23       | MASSAGE ENVY                  | 4,480  |
| 23A      | ORECK FLOOR CARE CENTER       | 1,120  |
| 2-5      | MAYO CLINIC                   | 9,281  |
| 26-30    | ULTA                          | 9,536  |
| 31       | HALLMARK                      | 4,040  |
| 35       | BATH & BODY WORKS             | 3,000  |
| 37       | J. CREW FACTORY               | 5,785  |
| 6        | CLEAR EAR                     | 600    |
| 7        | BRICKS & MINIFIGS             | 1,800  |
| 9-10     | ORANGETHEORY FITNESS          | 3,000  |
| Α        | TJ MAXX                       | 25,000 |
| A1       | CURATIONS                     | 6,387  |
| В        | ROSS DRESS FOR LESS           | 30,125 |
| B-2 - 33 | FIVE BELOW                    | 8,839  |
| С        | NORDSTROM RACK                | 29,735 |
| D        | HOME DEPOT                    | 86,479 |
| SC-1     | AT&T                          | 4,400  |
| SC-13    | CLASSIC CAKES                 | 600    |
| SC-14-15 | BAGELS R US                   | 1,180  |
| SC-16    | NEKTER JUICE BAR              | 1,204  |

## South Beach Regional

**♀** 3740-4194 South Third Street, Jacksonville Beach, FL 32250

**Center Size: 305,124** 

| SPACE    | TENANT                         | SF     |
|----------|--------------------------------|--------|
| SC17-18A | WILD BIRDS UNLIMITED           | 1,200  |
| SC18B-19 | NORTHEAST FLORIDA ASSOC. OF RE | 1,200  |
| SC-20    | A CAT CLINIC                   | 1,000  |
| SC-22    | FOOT SOLUTIONS                 | 1,000  |
| SC-23-   | TEN SALON                      | 5,700  |
| SC-27    | STAPLES                        | 18,171 |
| SC-2-7   | TRADER JOE'S                   | 12,517 |
| SC-8     | LENSCRAFTERS                   | 3,000  |