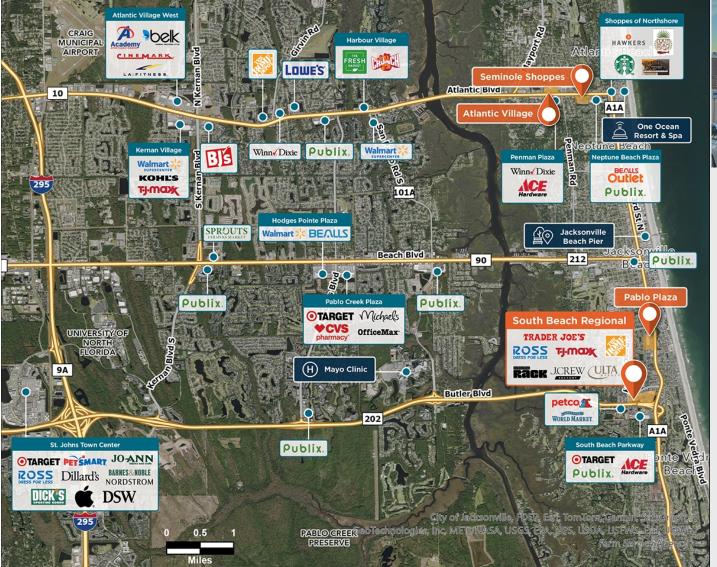

## South Beach Regional

♀ 3740-4194 South Third Street, Jacksonville Beach, FL 32250

The preeminent shopping center in Jacksonville Beach, with a wide draw for all surrounding beach communities.

Center Size: 305,124 Spaces Available: 1

## Within 3 Miles

Population 36,369

Avg. Household Income 163,462

Avg. Home Value \$713,907

Annual Visits 3,124,070 Vehicles Per Day 43,600

Regency Centers.

**Eric Apple**Leasing Contact

**904 598 7450** 