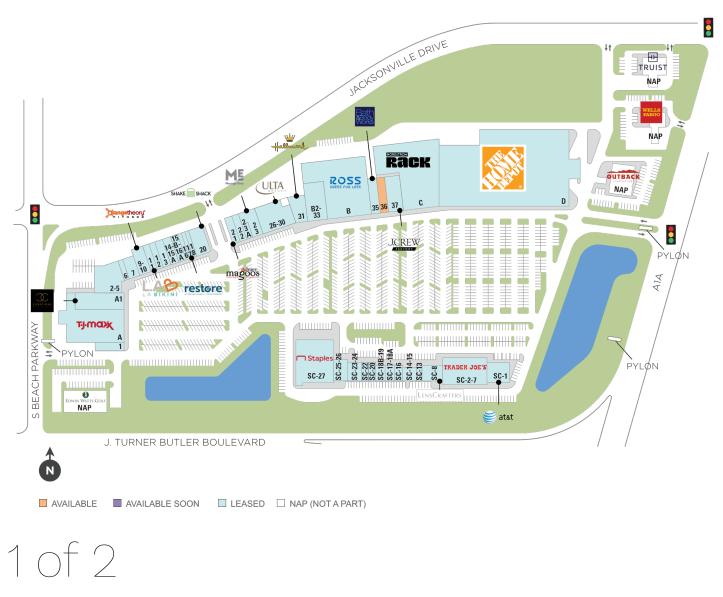

## **South Beach Regional**

**♀** 3740-4194 South Third Street, Jacksonville Beach, FL 32250

**Center Size: 305,124** 

| SPACE    | TENANT                        | SF     |
|----------|-------------------------------|--------|
| 36       | AVAILABLE                     | 2,495  |
| 1        | THE BACK NINE GOLF            | 2,250  |
| 11       | L.A. BIKINI                   | 1,600  |
| 12       | ESPLING JEWELERS              | 1,600  |
| 13       | THE DENTAL CLINIC             | 1,600  |
| 14-15A   | QUEST DIAGNOSTICS             | 2,400  |
| 15B-16A  | IMPERIAL NAIL & SPA           | 1,600  |
| 16       | WICK: A CANDLE BAR            | 1,600  |
| 17       | RESTORE HYPER WELLNESS + CRYO | 1,725  |
| 18       | WARBY PARKER                  | 1,475  |
| 20       | SHAKE SHACK                   | 3,200  |
| 21       | HUEY MAGOO'S                  | 1,600  |
| 22       | THE UPS STORE                 | 1,600  |
| 23       | MASSAGE ENVY                  | 4,480  |
| 23A      | ORECK FLOOR CARE CENTER       | 1,120  |
| 2-5      | MAYO CLINIC                   | 9,281  |
| 26-30    | ULTA                          | 9,536  |
| 31       | HALLMARK                      | 4,040  |
| 35       | BATH & BODY WORKS             | 3,000  |
| 37       | J. CREW FACTORY               | 5,785  |
| 6        | CLEAR EAR                     | 600    |
| 7        | BRICKS & MINIFIGS             | 1,800  |
| 9-10     | ORANGETHEORY FITNESS          | 3,000  |
| Α        | TJ MAXX                       | 25,000 |
| A1       | CURATIONS                     | 6,387  |
| В        | ROSS DRESS FOR LESS           | 30,125 |
| B-2 - 33 | FIVE BELOW                    | 8,839  |
| С        | NORDSTROM RACK                | 29,735 |
| D        | HOME DEPOT                    | 86,479 |
| SC-1     | AT&T                          | 4,400  |
| SC-13    | CLASSIC CAKES                 | 600    |
| SC-14-15 | BAGELS R US                   | 1,180  |
| SC-16    | NEKTER JUICE BAR              | 1,204  |

## South Beach Regional

**♀** 3740-4194 South Third Street, Jacksonville Beach, FL 32250

**Center Size: 305,124** 

| SPACE    | TENANT                         | SF     |
|----------|--------------------------------|--------|
| SC17-18A | WILD BIRDS UNLIMITED           | 1,200  |
| SC18B-19 | NORTHEAST FLORIDA ASSOC. OF RE | 1,200  |
| SC-20    | A CAT CLINIC                   | 1,000  |
| SC-22    | FOOT SOLUTIONS                 | 1,000  |
| SC-23-   | TEN SALON                      | 5,700  |
| SC-27    | STAPLES                        | 18,171 |
| SC-2-7   | TRADER JOE'S                   | 12,517 |
| SC-8     | LENSCRAFTERS                   | 3,000  |