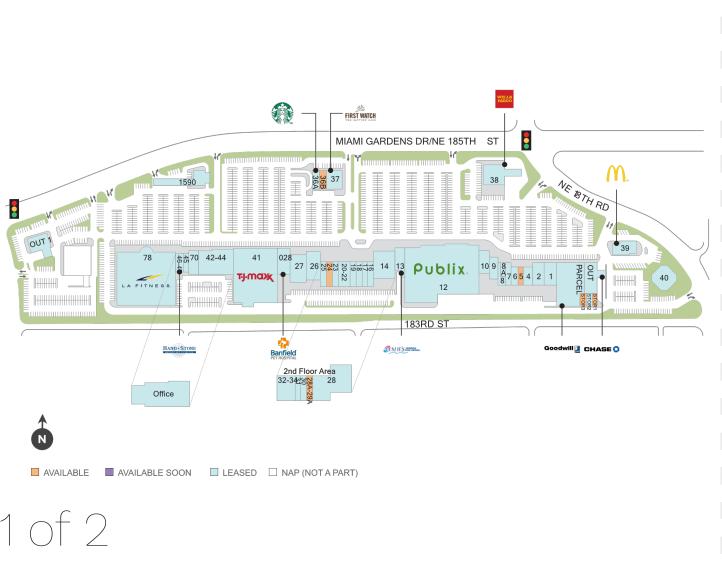

## Shops at Skylake

**♀** 1650 NE Miami Gardens Drive, North Miami Beach, FL 33179

**Center Size: 286,682** 

| SPACE    | TENANT                         | SF     |
|----------|--------------------------------|--------|
| 05       | AVAILABLE                      | 975    |
| 24       | AVAILABLE                      | 1,750  |
| 28A-29A  | AVAILABLE                      | 2,455  |
| 36B      | AVAILABLE                      | 1,789  |
| STORI    | AVAILABLE                      | 0      |
| STOR3    | AVAILABLE                      | 0      |
| 01       | MD NOW URGENT CARE             | 4,800  |
| 02       | CHIFA DU KANG                  | 3,050  |
| 028      | BANFIELD PET HOSPITAL          | 4,000  |
| 04       | SKY NAILS                      | 2,600  |
| 06       | ATAR GIFTS                     | 975    |
| 07       | WING COUNTRY                   | 2,000  |
| 08       | POSTAL ANNEX                   | 1,600  |
| A80      | NELSON SHOE REPAIR             | 400    |
| 09       | PASTEUR MEDICAL CENTER         | 2,400  |
| 10       | MAC DOLLAR                     | 3,200  |
| 12       | PUBLIX                         | 51,420 |
| 13       | LESLIE'S POOL SUPPLIES         | 2,800  |
| 14       | MOUNT SINAI MEDICAL CENTER     | 6,200  |
| 1590     | POPULAR COMMUNITY BANK         | 2,300  |
| 16       | BRUTUS BARBERSHOP              | 1,600  |
| 17       | H & R BLOCK                    | 1,600  |
| 18       | CAPRIOTTI'S SANDWICH SHOP      | 1,600  |
| 19       | BURT'S JEWELERS                | 1,600  |
| 20-21-22 | SPACE COAST CREDIT UNION       | 4,800  |
| 23       | MUSA MG                        | 1,400  |
| 25       | SKYLAKE DISCOUNT LIQUORS       | 1,600  |
| 26       | AMERICA'S BEST CONTACTS & EYEG | 3,600  |
| 27       | ROYAL DYNASTY II               | 6,000  |
| 28       | GAZIT GROUP                    | 8,540  |
| 30       | SKYLAKE DENTAL, LLC            | 1,696  |
| 31       | SCHECK GROUP                   | 1,335  |
| 32-33-34 | THE BEAUTY MALL                | 7,135  |

## Shops at Skylake

**♀** 1650 NE Miami Gardens Drive, North Miami Beach, FL 33179

**Center Size: 286,682** 

| SPACE  | TENANT                        | SF     |
|--------|-------------------------------|--------|
| 36A    | STARBUCKS                     | 1,690  |
| 37     | FIRST WATCH RESTAURANT        | 3,600  |
| 38     | WELLS FARGO BANK              | 4,256  |
| 39     | MCDONALDS                     | 3,911  |
| 40     | LAS MERCEDES MEDICAL CENTERS  | 4,800  |
| 41     | TJ MAXX                       | 33,024 |
| 42-44  | PEDIATRIC ASSOCIATES          | 7,170  |
| 45     | BEAUTY CAFE                   | 1,194  |
| 46-47  | HAND & STONE MASSAGE & FACIAL | 2,388  |
| 70     | SUSHI SAKE MIAMI GARDENS      | 2,235  |
| 78     | LA FITNESS                    | 45,000 |
| OFFICE | LAS MERCEDES MEDICAL CENTERS  | 15,733 |
| OUT    | CHASE BANK                    | 5,000  |
| OUT 1  | TD BANK                       | 3,964  |
| PARCEL | COODWILL                      | 15.497 |