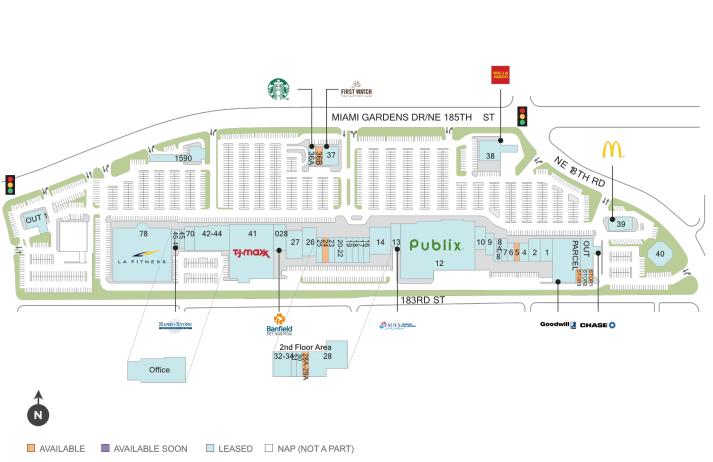

## Shops at Skylake

**♀** 1650 NE Miami Gardens Drive, North Miami Beach, FL 33179

**Center Size: 286,682** 

| SPACE    | TENANT                         | SF     |
|----------|--------------------------------|--------|
| 05       | AVAILABLE                      | 975    |
| 24       | AVAILABLE                      | 1,750  |
| 28A-29A  | AVAILABLE                      | 2,455  |
| 36B      | AVAILABLE                      | 1,789  |
| STORI    | AVAILABLE                      | 0      |
| STOR3    | AVAILABLE                      | 0      |
| 01       | MD NOW URGENT CARE             | 4,800  |
| 02       | CHIFA DU KANG                  | 3,050  |
| 028      | BANFIELD PET HOSPITAL          | 4,000  |
| 04       | SKY NAILS                      | 2,600  |
| 06       | ATAR GIFTS                     | 975    |
| 07       | WING COUNTRY                   | 2,000  |
| 08       | POSTAL ANNEX                   | 1,600  |
| A80      | NELSON SHOE REPAIR             | 400    |
| 09       | PASTEUR MEDICAL CENTER         | 2,400  |
| 10       | MAC DOLLAR                     | 3,200  |
| 12       | PUBLIX                         | 51,420 |
| 13       | LESLIE'S POOL SUPPLIES         | 2,800  |
| 14       | MOUNT SINAI MEDICAL CENTER     | 6,200  |
| 1590     | POPULAR COMMUNITY BANK         | 2,300  |
| 16       | BRUTUS BARBERSHOP              | 1,600  |
| 17       | H & R BLOCK                    | 1,600  |
| 18       | CAPRIOTTI'S SANDWICH SHOP      | 1,600  |
| 19       | BURT'S JEWELERS                | 1,600  |
| 20-21-22 | SPACE COAST CREDIT UNION       | 4,800  |
| 23       | MUSA MG                        | 1,400  |
| 25       | SKYLAKE DISCOUNT LIQUORS       | 1,600  |
| 26       | AMERICA'S BEST CONTACTS & EYEG | 3,600  |
| 27       | ROYAL DYNASTY II               | 6,000  |
| 28       | GAZIT GROUP                    | 8,540  |
| 30       | SKYLAKE DENTAL, LLC            | 1,696  |
| 31       | SCHECK GROUP                   | 1,335  |
| 32-33-34 | THE BEAUTY MALL                | 7,135  |

## Shops at Skylake

**♀** 1650 NE Miami Gardens Drive, North Miami Beach, FL 33179

**Center Size: 286,682** 

| SPACE  | TENANT                        | SF     |
|--------|-------------------------------|--------|
| 36A    | STARBUCKS                     | 1,690  |
| 37     | FIRST WATCH RESTAURANT        | 3,600  |
| 38     | WELLS FARGO BANK              | 4,256  |
| 39     | MCDONALDS                     | 3,911  |
| 40     | LAS MERCEDES MEDICAL CENTERS  | 4,800  |
| 41     | TJ MAXX                       | 33,024 |
| 42-44  | PEDIATRIC ASSOCIATES          | 7,170  |
| 45     | BEAUTY CAFE                   | 1,194  |
| 46-47  | HAND & STONE MASSAGE & FACIAL | 2,388  |
| 70     | SUSHI SAKE MIAMI GARDENS      | 2,235  |
| 78     | LA FITNESS                    | 45,000 |
| OFFICE | LAS MERCEDES MEDICAL CENTERS  | 15,733 |
| OUT    | CHASE BANK                    | 5,000  |
| OUT 1  | TD BANK                       | 3,964  |
| PARCEL | COODWILL                      | 15.497 |