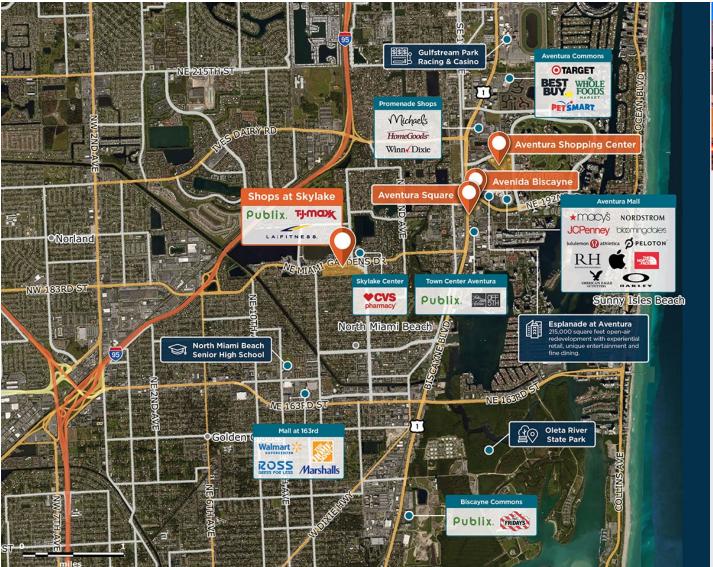

## Shops at Skylake

♀ 1650 NE Miami Gardens Drive, North Miami Beach, FL 33179

Located on Miami Gardens Drive, a major road connecting I-95 to the affluent Aventura area.

Center Size: 286,682 Spaces Available: 6

## Within 3 Miles

Population 222,654
Avg. Household Income 95,654
Avg. Home Value \$568,329

Annual Visits 3,877,777
Vehicles Per Day 41,688

Regency Centers.

Aidan McNaughton Leasing Contact

**5** 305 940 3944