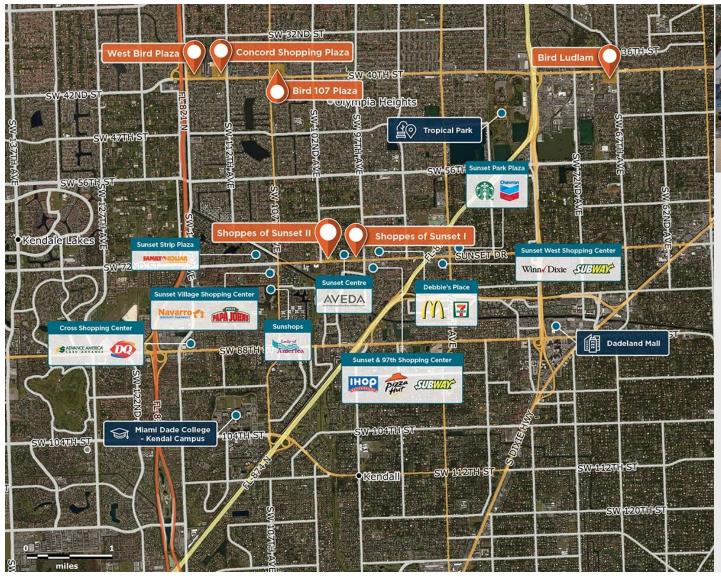

## **Shoppes of Sunset II**

A strip center in a populous area of Miami, on the north side of Sunset Drive.

Center Size: 27,696 Spaces Available: 0

## Within 3 Miles

| Population            | 144,683   |  |
|-----------------------|-----------|--|
| Avg. Household Income | 122,532   |  |
| Avg. Home Value       | \$615,737 |  |

Annual Visits 514,902 Vehicles Per Day 37,221