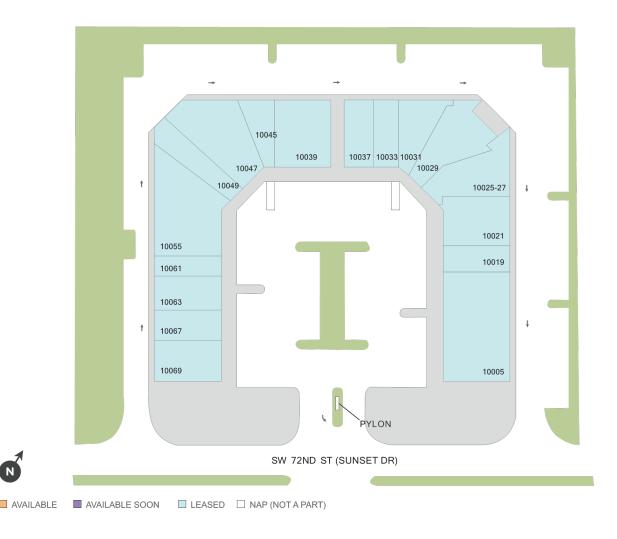

## **Shoppes of Sunset II**

**♀** 10005 - 75 S.W. 72nd Street, Miami, FL 33173

Center Size: 27,696

| SPACE    | TENANT                         | SF    |
|----------|--------------------------------|-------|
| 10005    | SPORTS GRILL                   | 3,936 |
| 10019    | DENNY'S BARBER SHOP            | 900   |
| 10021    | CLUB PILATES                   | 1,703 |
| 10025-27 | ELEVATE DANCE COMPANY          | 1,816 |
| 10029    | MY BEST FAMILY ADULT DAY CARE  | 1,900 |
| 10031    | PAZ SKIN CARE                  | 1,260 |
| 10033    | DR. HERNANDEZ                  | 900   |
| 10037    | THE BEAUTY BOX & CO            | 1,065 |
| 10039    | PLAZA ESPANA FOOD & WINE       | 1,832 |
| 10045    | NUGEN WELLNESS & AESTHETICS    | 972   |
| 10047    | MIAMI SHOTOKAN KARATE CLUB     | 2,500 |
| 10049    | ONE SECRET OF BEAUTY           | 1,200 |
| 10055    | ELEVATE DANCE COMPANY          | 3,221 |
| 10061    | SUNSHINE INSURANCE AGENCY, INC | 750   |
| 10063    | HEALTHRX MIAMI                 | 1,196 |
| 10067    | MISS TEA                       | 1,050 |
| 10069    | TOP THAT YOGURT!               | 1,495 |