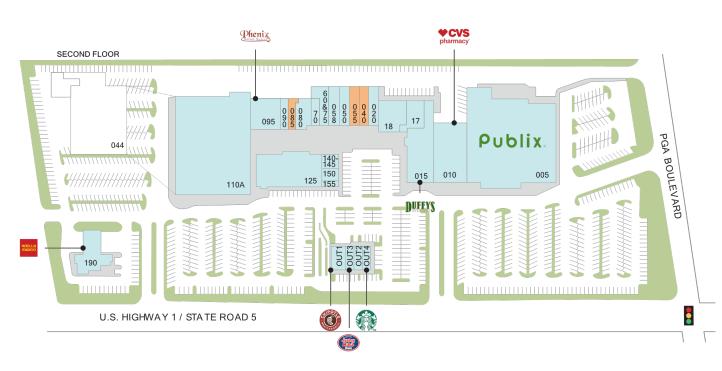

## **Shoppes of Oakbrook**

♀ 11586 US Highway One, Palm Beach Gardens, FL 33408

**Center Size:** 183,452

| SPACE | TENANT                     | SF     |
|-------|----------------------------|--------|
| 040   | AVAILABLE                  | 2,260  |
| 055   | AVAILABLE                  | 2,500  |
| 085   | AVAILABLE (Fitness Space)  | 1,500  |
| 005   | PUBLIX                     | 44,400 |
| 010   | cvs                        | 10,800 |
| 015   | DUFFY'S SPORTS GRILL       | 11,749 |
| 020   | PVOLVE                     | 2,800  |
| 044   | ANCHOR TENANT COMING SOON  | 0      |
| 050   | GREAT EXPRESSIONS DENTAL   | 2,500  |
| 058   | FRED ASTAIRE DANCE STUDIOS | 2,500  |
| 080   | K-2 REALTY                 | 2,100  |
| 090   | NAILSMAX                   | 1,600  |
| 095   | PHENIX SALON SUITES        | 6,000  |
| 110A  | ANCHOR TENANT COMING SOON  | 69,737 |
| 17    | SCHOOL OF ROCK             | 3,120  |
| 18    | BERRY FRESH CAFE           | 5,420  |
| 190   | WELLS FARGO BANK           | 3,300  |
| 60-75 | MASSAGE ENVY               | 4,049  |
| 70    | CHEZ CHERI                 | 1,117  |
| OUT1  | CHIPOTLE MEXICAN GRILL     | 2,200  |
| OUT2  | JEREMIAH'S ITALIAN ICE     | 1,200  |
| OUT3  | JERSEY MIKE'S SUBS         | 1,400  |
| OUT4  | STARBUCKS                  | 1,200  |

AVAILABLE SOON

■ LEASED □ NAP (NOT A PART)

Updated: Apr 19 2025

©2025 Regency Centers, L.P.