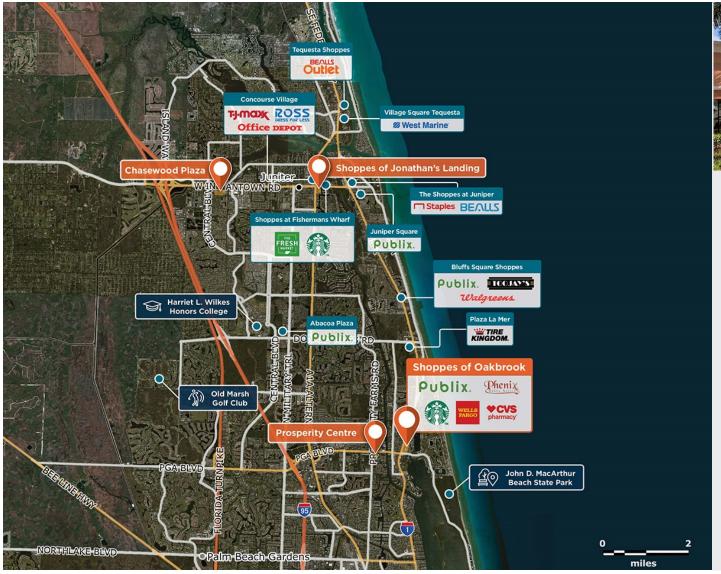

## **Shoppes of Oakbrook**

♀ 11586 US Highway One, Palm Beach Gardens, FL 33408

At the corner of PGA Boulevard and U.S. Highway 1, with affluent customers and a strong daytime population.

Center Size: 183,452 Spaces Available: 3

## Within 3 Miles

Population 51,509 Avg. Household Income 147,316 Avg. Home Value \$790,749

Annual Visits 2,018,841 Vehicles Per Day 30,017

Regency Centers.

Lliliam Marquez
Leasing Contact

**\** 786 528 1454