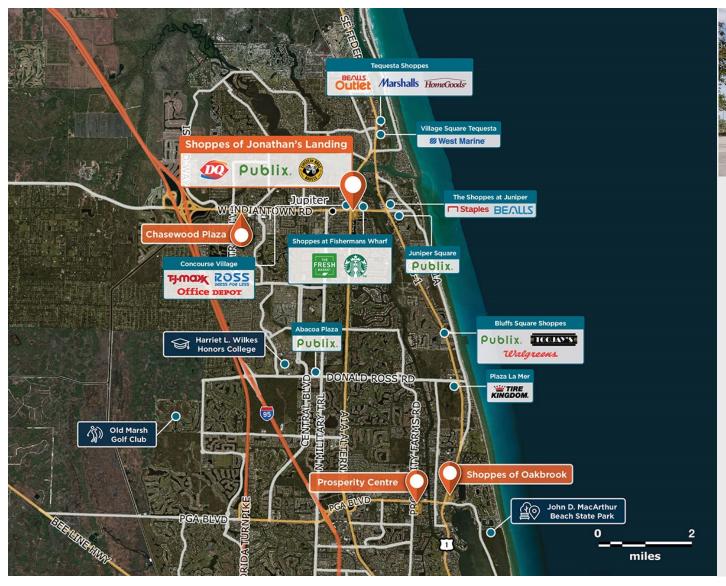

## **Shoppes of Jonathan's Landing**

♀ 3900 Indiantown Road, Jupiter, FL 33477

A neighborhood center anchored by Publix, at the corner of A1A and Indiantown Road in Jupiter, Florida.

Center Size: 26,820 Spaces Available: 0

## Within 3 Miles

Population 61,624

Avg. Household Income 154,624

Avg. Home Value \$828,059

Annual Visits 1,581,455 Vehicles Per Day 31,165

Regency Centers.

Lliliam Marquez
Leasing Contact

**\** 786 528 1454