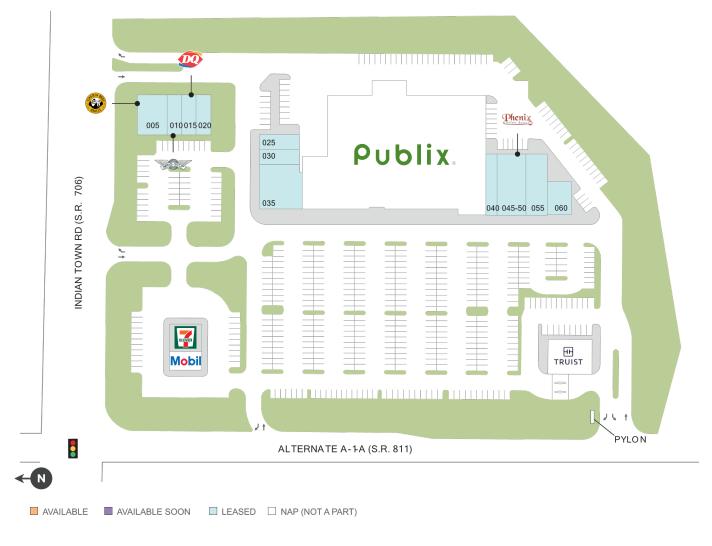

## **Shoppes of Jonathan's Landing**

**?** 3900 Indiantown Road, Jupiter, FL 33477

**Center Size: 26,820** 

| SPACE  | TENANT                         | SF    |
|--------|--------------------------------|-------|
| 005    | EINSTEIN BROS BAGELS           | 2,080 |
| 010    | WINGSTOP                       | 1,560 |
| 015    | DAIRY QUEEN                    | 1,560 |
| 020    | THE UPS STORE                  | 1,300 |
| 025    | EAGLE CLEANERS                 | 1,320 |
| 030    | HAIR CUTTERY                   | 1,300 |
| 035    | WE'LL FLOOR U OF JUPITER       | 5,500 |
| 040    | VINA NAILS                     | 1,200 |
| 045-50 | PHENIX SALON SUITES            | 5,300 |
| 055    | HOMECARE AMERICA               | 3,500 |
| 060    | KOON MANEE THAI &JAPANESE REST | 2,200 |