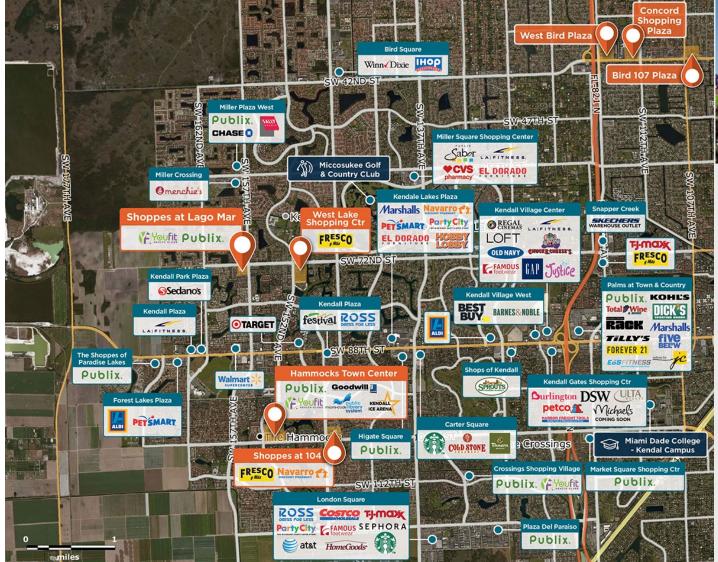

# **Shoppes at Lago Mar**

**?** 15700 SW 72nd Street, Miami, FL 33193

Located in a densely populated area of western Miami, at the corner of SW 157th Avenue and SW 72nd Avenue.

Center Size: 82,614 Spaces Available: 2

#### Within 3 Miles

| Population            | 175,154   |
|-----------------------|-----------|
| Avg. Household Income | 106,731   |
| Avg. Home Value       | \$508,372 |
| Annual Visits         | 1,525,285 |
| Vehicles Per Day      | 20,306    |