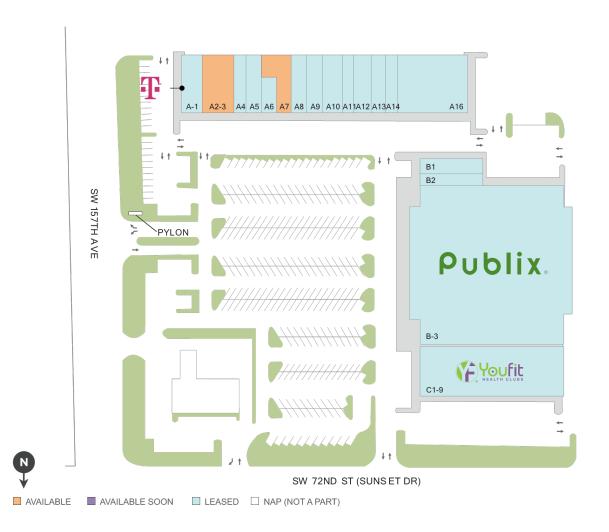

# **Shoppes at Lago Mar**

**9** 15700 SW 72nd Street, Miami, FL 33193

#### Center Size: 82,614

| SPACE | TENANT                   | SF     |
|-------|--------------------------|--------|
| A2-3  | AVAILABLE                | 2,540  |
| A7    | AVAILABLE                | 2,200  |
| A-1   | T-MOBILE                 | 2,500  |
| A10   | CANTON STAR              | 1,800  |
| A11   | DEL TORO INSURANCE       | 1,080  |
| A12   | FRITANGA MONTELIMAR, INC | 1,440  |
| A13   | TOWNCARE DENTAL          | 1,440  |
| A14   | JULIANA'S SALON          | 1,080  |
| A16   | LAGO MAR PRESCHOOL       | 5,760  |
| A4    | U.S. FACILITIES          | 1,080  |
| A5    | SMOOTHIE SPOT            | 1,440  |
| A6    | YOYO BARBERS SHOP        | 857    |
| A8    | COLDWELL BANKER          | 1,260  |
| A9    | GIN D LIQUORS            | 1,440  |
| В1    | CHICKEN KITCHEN          | 1,600  |
| В2    | DELIGHT NAILS SPA        | 1,200  |
| B-3   | PUBLIX                   | 42,323 |
| C1-9  | YOU FIT HEALTH CLUB      | 11,573 |