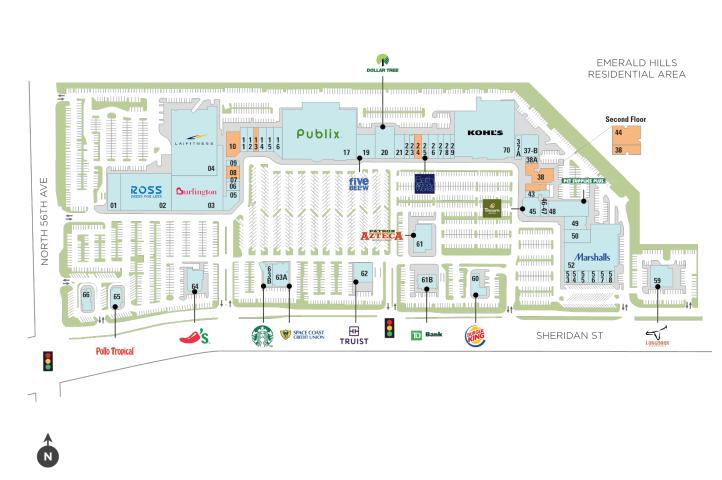

### Center Size: 506,731

| SPACE | TENANT                       | SF      |
|-------|------------------------------|---------|
| 43    | FROOTS RESTAURANT            | 1,140   |
| 45    | PANERA BREAD                 | 4,979   |
| 46-47 | VERIZON SMARTMART            | 1,860   |
| 48    | PET SUPPLIES PLUS            | 10,027  |
| 49    | SALON LOFTS                  | 5,000   |
| 50    | PRIME PEDIATRIC DENTAL GROUP | 5,615   |
| 52    | MARSHALLS                    | 32,150  |
| 53    | GYROVILLE                    | 1,000   |
| 54    | HEARUSA                      | 800     |
| 55    | H & R BLOCK                  | 1,872   |
| 56    | MINT JEWELERS                | 1,600   |
| 57    | GAMESTOP                     | 1,200   |
| 58    | SUBWAY                       | 1,315   |
| 59    | LONGHORN STEAKHOUSE          | 5,456   |
| 60    | BURGER KING                  | 3,812   |
| 61    | PATRON AZTECA MEXICAN REST.  | 7,322   |
| 61B   | TD BANK                      | 3,960   |
| 62    | TRUIST BANK                  | 4,960   |
| 63A   | SPACE COAST CREDIT UNION     | 4,670   |
| 63-B  | STARBUCKS                    | 2,134   |
| 64    | CHILIS RESTAURANT            | 6,240   |
| 65    | POLLO TROPICAL               | 2,625   |
| 66    | FIFTH THIRD BANK             | 3,039   |
| 70    | KOHL'S                       | 102,666 |
|       |                              |         |

AVAILABLE AVAILABLE SOON LEASED NAP (NOT A PART)

2 of 2

### Regency<sup>.</sup> Centers.

Aidan McNaughton Leasing Contact 305 940 3944AidanMcNaughton@regencycenters.com

Updated: Apr 23 2025

©2025 Regency Centers, L.P.

This site plan is not a representation, warranty or guarantee as to size, location, identity of any tenant, the suite number, address or any other physical indicator or parameter of the property and for use as approximated information only. The improvements are subject to changes, additions, and deletions as the architect, landlord, or any governmental agency may direct or determine in their absolute discretion.