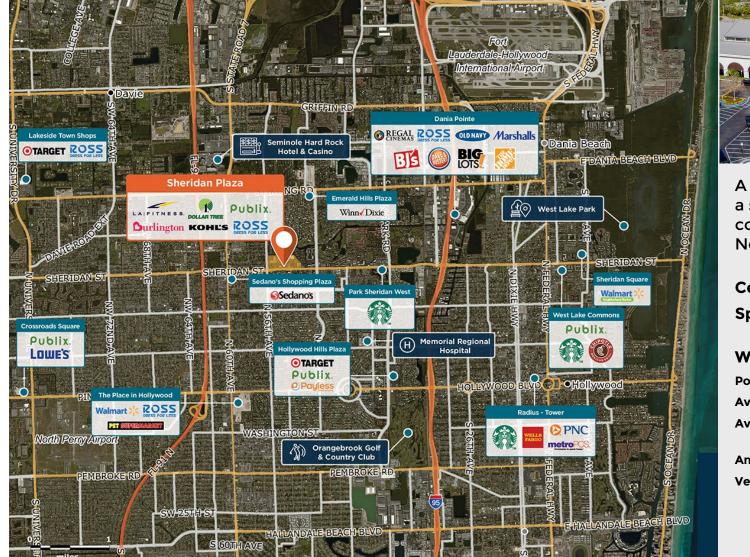

# Sheridan Plaza

9 4801-5545 Sheridan Street, Hollywood, FL 33021

A major community center with a strong retailer lineup at the corner of Sheridan Street and North 56th.

Center Size: 506,731 Spaces Available: 6

#### Within 3 Miles

| Population            | 152,408   |
|-----------------------|-----------|
| Avg. Household Income | 95,633    |
| Avg. Home Value       | \$489,270 |
| Annual Visits         | 5,897,400 |
| Vehicles Per Day      | 45,749    |

## Sheridan Plaza

9 4801-5545 Sheridan Street, Hollywood, FL 33021