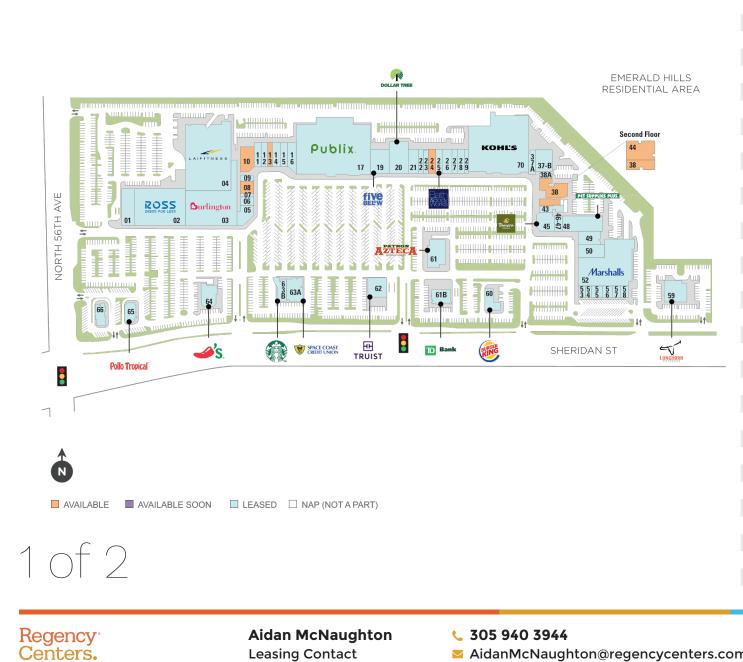

### Regency<sup>.</sup> Centers.

Aidan McNaughton Leasing Contact 305 940 3944
AidanMcNaughton@regencycenters.com

Updated: Apr 23 2025 ©2025 Regency Centers, L.P.

This site plan is not a representation, warranty or guarantee as to size, location, identity of any tenant, the suite number, address or any other physical indicator or parameter of the property and for use as approximated information only. The improvements are subject to changes, additions, and deletions as the architect, landlord, or any governmental agency may direct or determine in their absolute discretion.

#### Center Size: 506,731

| SPACE | TENANT                         | SF     |
|-------|--------------------------------|--------|
| 08    | AVAILABLE                      | 2,750  |
| 10    | AVAILABLE                      | 5,405  |
| 13    | AVAILABLE                      | 2,000  |
| 24    | AVAILABLE                      | 3,000  |
| 38    | AVAILABLE                      | 13,983 |
| 44    | AVAILABLE                      | 6,513  |
| 01    | JPMORGAN CHASE BANK            | 7,500  |
| 02    | ROSS DRESS FOR LESS            | 30,000 |
| 03    | BURLINGTON                     | 34,493 |
| 04    | LA FITNESS                     | 47,604 |
| 05    | FLAGSTAR BANK                  | 4,265  |
| 06    | BLADE BARBERSHOP               | 1,925  |
| 07    | GNC                            | 825    |
| 09    | MATHNASIUM                     | 1,345  |
| 11    | SHERIDAN DENTAL CENTER         | 2,633  |
| 12    | YUMMY ROLL & BOWL              | 2,500  |
| 14    | LESLIE'S POOL SUPPLIES         | 3,000  |
| 15    | AMERICA'S BEST CONTACTS & EYEG | 3,000  |
| 16    | KEKE'S BREAKFAST CAFE          | 4,000  |
| 17    | PUBLIX                         | 65,537 |
| 19    | FIVE BELOW                     | 7,540  |
| 20    | DOLLAR TREE                    | 9,504  |
| 21    | CARTER'S                       | 4,000  |
| 22    | CLAIRE'S                       | 2,000  |
| 23    | DREW JAMES SALON               | 1,940  |
| 25    | BATH & BODY WORKS              | 2,500  |
| 26    | LANE BRYANT                    | 4,000  |
| 27    | SIAM RICE THAI AND TAPAS       | 2,000  |
| 28    | MASSAGE ENVY                   | 3,000  |
| 29    | ASIAN NAILS                    | 1,987  |
| 37A   | PIOLA PIZZA                    | 1,912  |
| 37-B  | KID CADOODLES ACADEMY          | 6,653  |
| 38A   | YOUR VETERINARY CENTER         | 1,975  |

AVAILABLE AVAILABLE SOON LEASED NAP (NOT A PART)

2 of 2