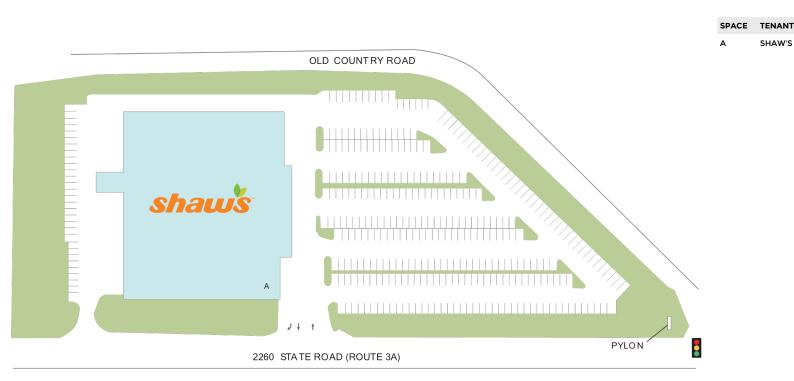

## Shaw's at Plymouth

Regency<sup>•</sup>

Centers.

**Q** 2260 Route 3A State Road, Plymouth, MA 02360

**David Sherin** 

Leasing Contact

This site plan is not a representation, warranty or guarantee as to size, location, identity of any tenant, the suite number, address or any other physical indicator or parameter of the property and for use as approximated information only. The improvements are subject to changes, additions, and deletions as the architect, landlord, or any governmental agency may direct or determine in their absolute discretion.

This site plan is not a representation, warranty or guarantee as to size, location, identity of any tenant, the suite number, address or any other physical indicator or parameter of the property and for use as approximated information only. The improvements are subject to changes, additions, and deletions as the architect, landlord, or any governmental agency may direct or determine in their absolute discretion.