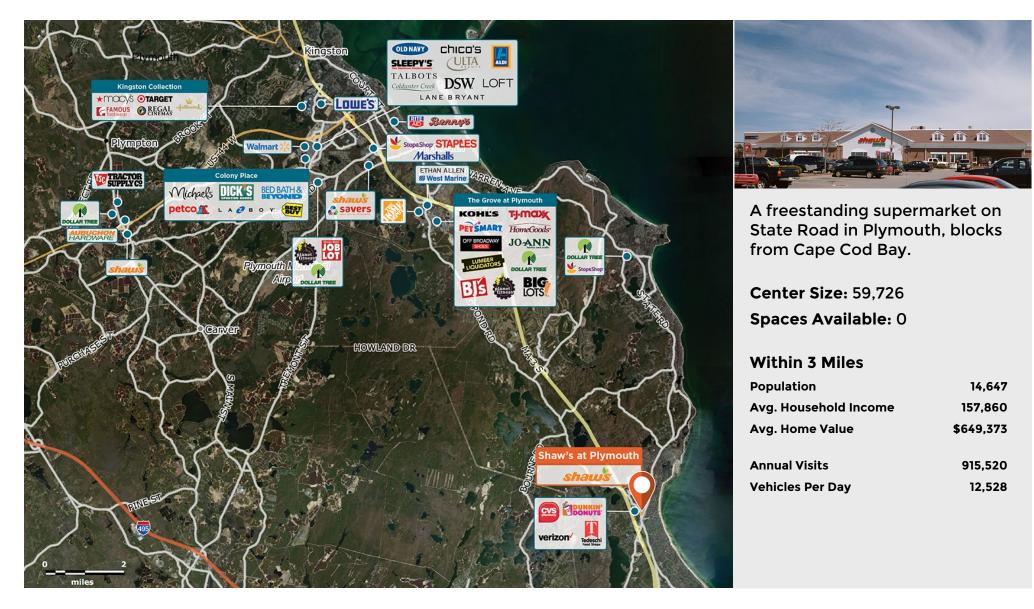

## Shaw's at Plymouth

**Q** 2260 Route 3A State Road, Plymouth, MA 02360

## **Center Size: 59,726**

SHAW'S

 $1 \cap f 1$ 

Regency<sup>•</sup> Centers.

**David Sherin** Leasing Contact **610 747 1212** davidsherin@regencycenters.com Updated: Apr 19 2025

SF

59.726

©2025 Regency Centers, L.P.