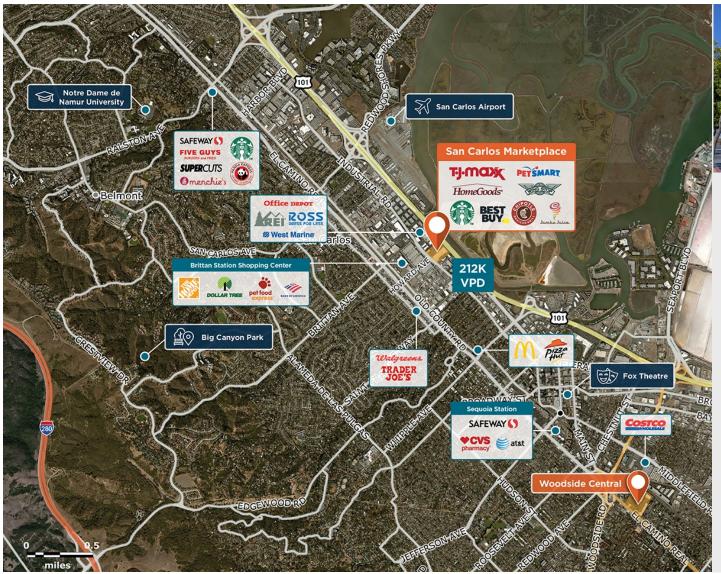

## San Carlos Marketplace

**?** 1127 Industrial Road, San Carlos, CA 94070

Near Bayshore Freeway, with a strong mix of best-in-class retailers.

Center Size: 153,510 Spaces Available: 1

## Within 3 Miles

Population 144,259
Avg. Household Income 224,311
Avg. Home Value \$1,757,062

Annual Visits 2,508,879 Vehicles Per Day 224,700

Regency Centers.

Raquel Laman Leasing Contact **925 279 1896** 