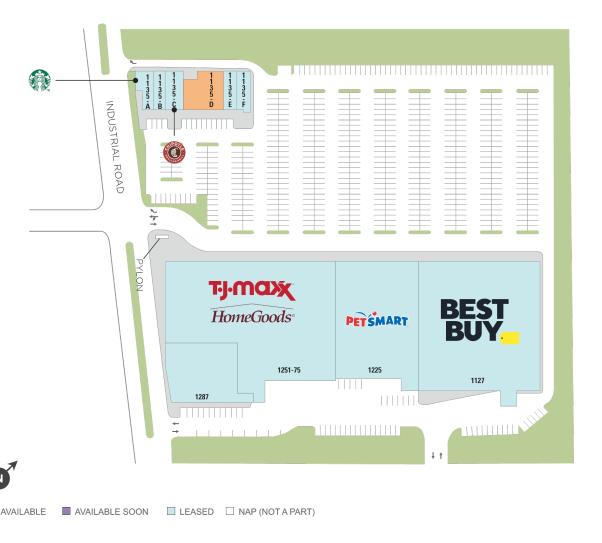

## San Carlos Marketplace

**?** 1127 Industrial Road, San Carlos, CA 94070

**Center Size: 153,510** 

|  | SPACE   | TENANT                 | SF     |
|--|---------|------------------------|--------|
|  | 1135-D  | AVAILABLE              | 4,214  |
|  | 1127    | BEST BUY               | 45,751 |
|  | 1135-A  | STARBUCKS              | 1,803  |
|  | 1135-B  | FALAFEL TAZAH          | 1,192  |
|  | 1135-C  | CHIPOTLE MEXICAN GRILL | 2,115  |
|  | 1135-E  | WINGSTOP               | 1,513  |
|  | 1135-F  | JAMBA JUICE            | 1,251  |
|  | 1225    | PETSMART               | 28,185 |
|  | 1251-75 | TJ MAXX                | 52,000 |
|  | 1287    | SALON REPUBLIC         | 15,486 |