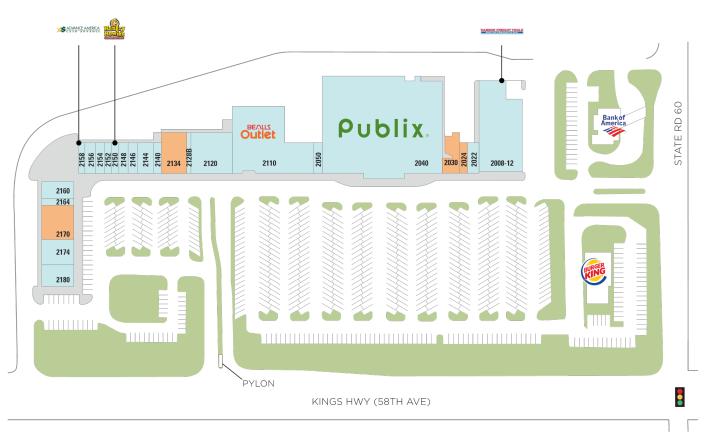

## Ryanwood Square

**9** 60 Kings Avenue, Vero Beach, FL 32966

**Center Size: 114,876** 

| SPACE   | TENANT                         | SF     |
|---------|--------------------------------|--------|
| 2024    | AVAILABLE (Salon)              | 900    |
| 2030    | AVAILABLE                      | 2,800  |
| 2134    | AVAILABLE                      | 2,800  |
| 2170    | AVAILABLE (Medical Space)      | 3,400  |
| 2008-12 | HARBOR FREIGHT TOOLS           | 16,801 |
| 2022    | COUSINEAU JEWELERS             | 1,200  |
| 2040    | PUBLIX                         | 39,795 |
| 2050    | HUA XING                       | 1,080  |
| 2110    | BEALLS OUTLET                  | 18,000 |
| 2120    | LL FLOORING                    | 7,200  |
| 2128B   | HEALTHY NAILS                  | 1,200  |
| 2140    | HEARUSA                        | 1,200  |
| 2144    | H & R BLOCK                    | 1,800  |
| 2146    | EMIL CHIROPRACTIC              | 1,200  |
| 2148    | WINGSTOP                       | 1,200  |
| 2150    | HUNGRY HOWIE'S PIZZA           | 900    |
| 2152    | ROBINSON FAMILY EYECARE        | 900    |
| 2154    | MARINER FINANCE                | 1,200  |
| 2156    | MARINE CORPS RECRUITING OFFICE | 1,200  |
| 2158    | ADVANCE AMERICA                | 900    |
| 2160    | THE UPS STORE                  | 2,100  |
| 2164    | TONY'S BARBER SHOP             | 900    |
| 2174    | ONCE UPON A CHILD              | 3,760  |
| 2180    | ITALIAN GRILL                  | 2,440  |
|         |                                |        |

■ LEASED □ NAP (NOT A PART)

Regency Centers.

**Eric Apple Leasing Contact**  **904 598 7450** 

ericapple@regencycenters.com

Updated: Apr 17 2025

©2025 Regency Centers, L.P.