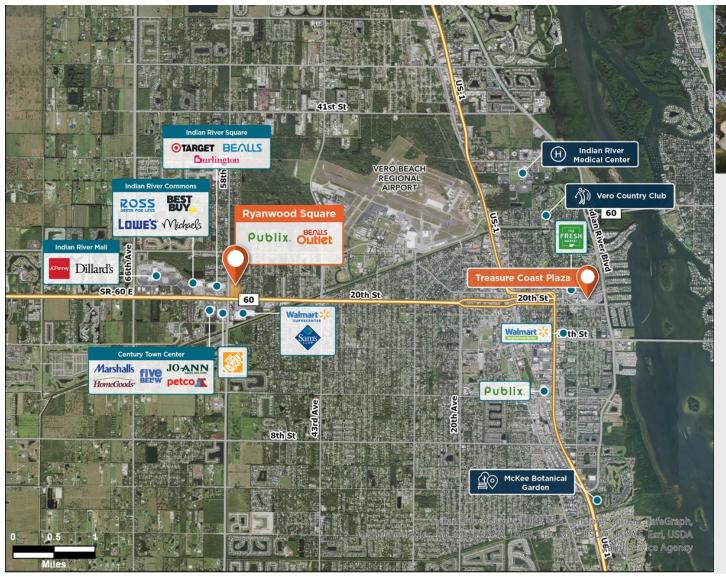

## **Ryanwood Square**

♀ 60 Kings Avenue, Vero Beach, FL 32966

A community shopping center at the corner of King's Highway and State Road 60, a major area retail hub.

Center Size: 114,876 Spaces Available: 4

## Within 3 Miles

Population 40,687 Avg. Household Income 98,877 Avg. Home Value \$399,182

Annual Visits 1,868,106 Vehicles Per Day 35,059

Regency Centers.

**Eric Apple**Leasing Contact

**904 598 7450** 

ericapple@regencycenters.com