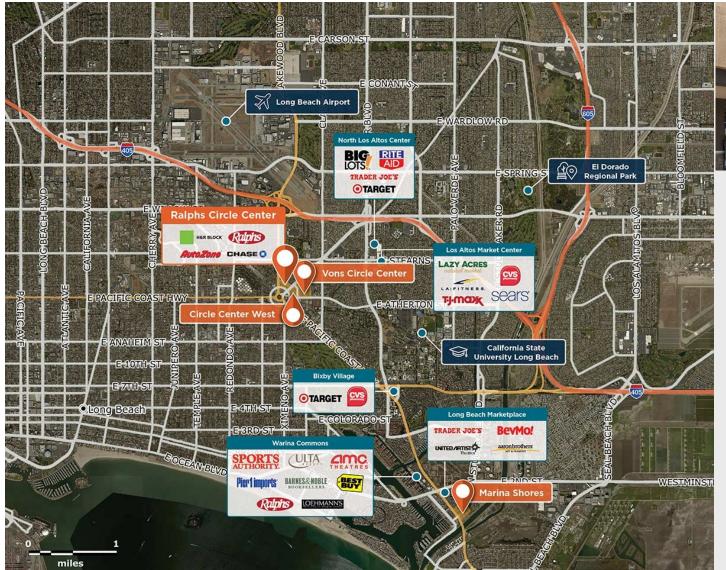

## Ralphs Circle Center

♀ 1900 Lakewood Boulevard, Long Beach, CA 90815

In the heart of the Long Beach traffic circle retail hub, with a high-quality retailer mix.

Center Size: 59,837 Spaces Available: 1

## Within 3 Miles

| Population            | 244,153   |
|-----------------------|-----------|
| Avg. Household Income | 121,786   |
| Avg. Home Value       | \$994,143 |

Annual Visits 1,664,676 Vehicles Per Day 35,268