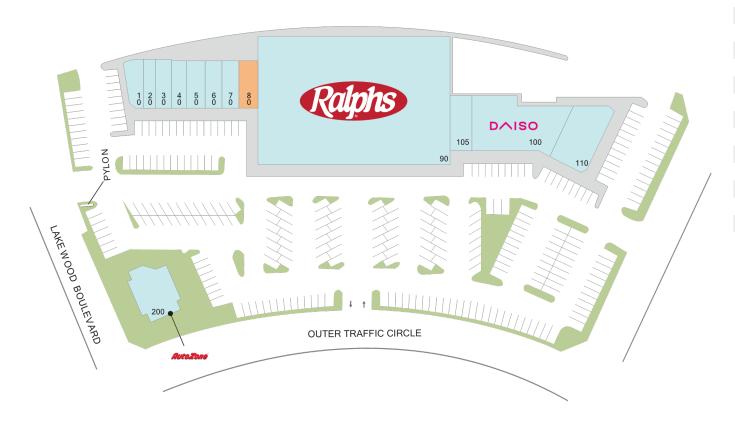

## **Ralphs Circle Center**

♀ 1900 Lakewood Boulevard, Long Beach, CA 90815

Center Size: 59,837

| SPACE | TENANT                         | SF     |
|-------|--------------------------------|--------|
| 80    | AVAILABLE (Salon)              | 900    |
| 10    | ONO HAWAIIAN BBQ               | 1,480  |
| 100   | DAISO                          | 7,000  |
| 105   | JAMBA JUICE                    | 1,450  |
| 110   | AMERICA'S BEST CONTACTS & EYEG | 4,185  |
| 20    | SMOKE 4 LESS                   | 900    |
| 200   | AUTOZONE                       | 3,500  |
| 30    | BELLA NAILS                    | 900    |
| 40    | H & R BLOCK                    | 1,080  |
| 50    | AHIPOKI BOWL                   | 1,440  |
| 60    | MOCHINUT                       | 780    |
| 70    | LONG BEACH MEDICAL WEIGHT      | 1,200  |
| 90    | RALPHS                         | 35,022 |