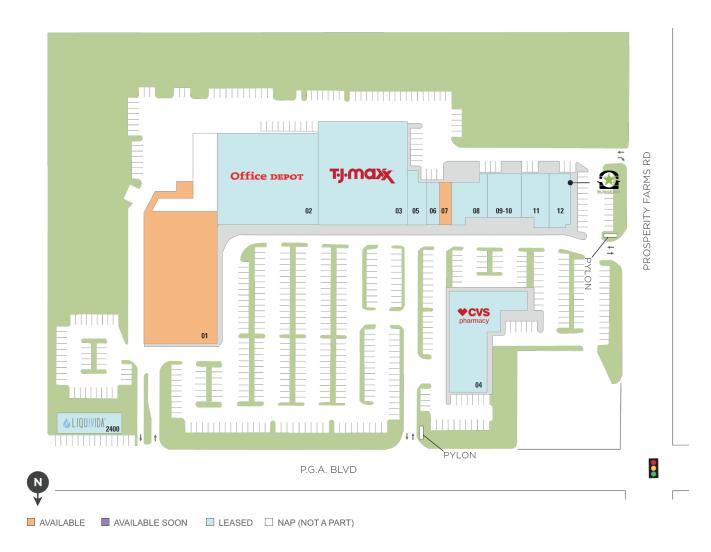

### Center Size: 123,614

| SPACE | TENANT                         | SF     |
|-------|--------------------------------|--------|
| 01    | AVAILABLE                      | 30,000 |
| 07    | AVAILABLE (Fitness Space)      | 1,512  |
| 02    | OFFICE DEPOT                   | 25,000 |
| 03    | TJ MAXX                        | 24,946 |
| 04    | CVS                            | 13,635 |
| 05    | MARMI SHOES                    | 1,710  |
| 06    | EDEN NAIL AND SPA              | 1,512  |
| 08    | CAPITOL CARPET & TILE & WINDOW | 4,132  |
| 09-10 | CAPITOL LIGHTING               | 4,054  |
| 11    | SICILIAN OVEN                  | 4,605  |
| 12    | BURGERFI                       | 3,383  |
| 2400  | LIQUIVIDA LOUNGE               | 1,600  |

#### Regency<sup>•</sup> Centers.

Lliliam Marquez Leasing Contact **786 528 1454**Lliliammarquez@regencycenters.com

Updated: Apr 16 2025 ©2025 Regency Centers, L.P.

This site plan is not a representation, warranty or guarantee as to size, location, identity of any tenant, the suite number, address or any other physical indicator or parameter of the property and for use as approximated information only. The improvements are subject to changes, additions, and deletions as the architect, landlord, or any governmental agency may direct or determine in their absolute discretion.

### Regency<sup>•</sup> Centers.

Lliliam Marquez Leasing Contact 786 528 1454
Lliliammarquez@regencycenters.com

Updated: Apr 16 2025

©2025 Regency Centers, L.P.

This site plan is not a representation, warranty or guarantee as to size, location, identity of any tenant, the suite number, address or any other physical indicator or parameter of the property and for use as approximated information only. The improvements are subject to changes, additions, and deletions as the architect, landlord, or any governmental agency may direct or determine in their absolute discretion.