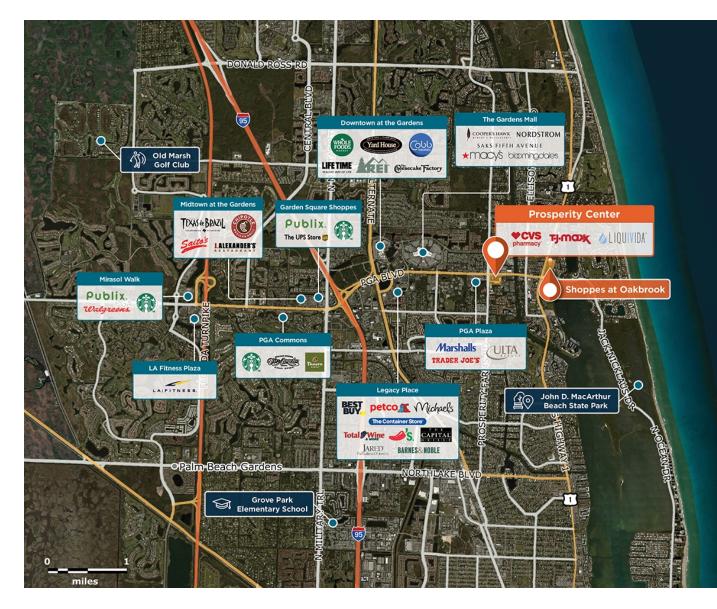

# **Prosperity Centre**

**Q** 2410 PGA Boulevard, Palm Beach Gardens, FL 33410

At the corner of PGA Boulevard and Prosperity Farms Road, in a rapidly-developing area near West Palm Beach.

Center Size: 123,614 Spaces Available: 2

#### Within 3 Miles

| Population            | 66,073    |
|-----------------------|-----------|
| Avg. Household Income | 147,653   |
| Avg. Home Value       | \$769,450 |
| Annual Visits         | 1,048,428 |
| Vehicles Per Day      | 40,000    |