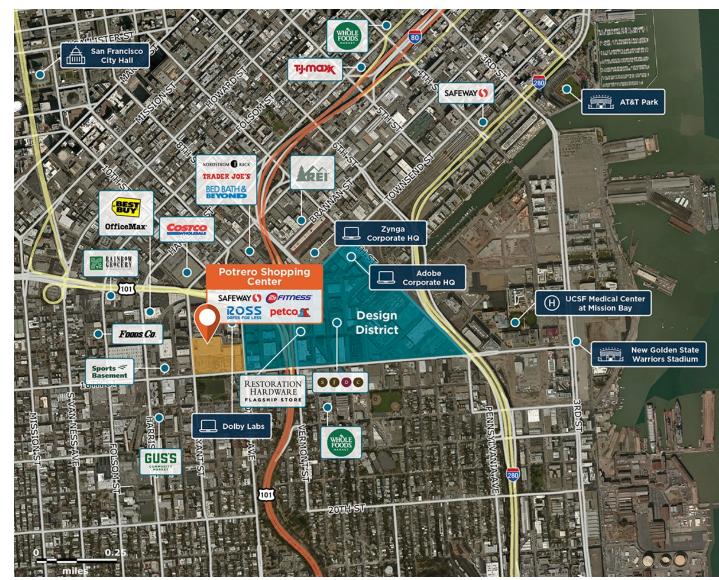

# **Potrero Center**

**Q** 2300 16th Street, San Francisco, CA 94103

A power center in the Mission of San Francisco, with excellent visibility from three major roads.

Center Size: 226,642 Spaces Available: 7

#### Within 3 Miles

| Population            | 526,575     |
|-----------------------|-------------|
| Avg. Household Income | 204,275     |
| Avg. Home Value       | \$1,519,516 |
| Annual Visits         | 3,255,769   |
| Vehicles Per Day      | 21,587      |