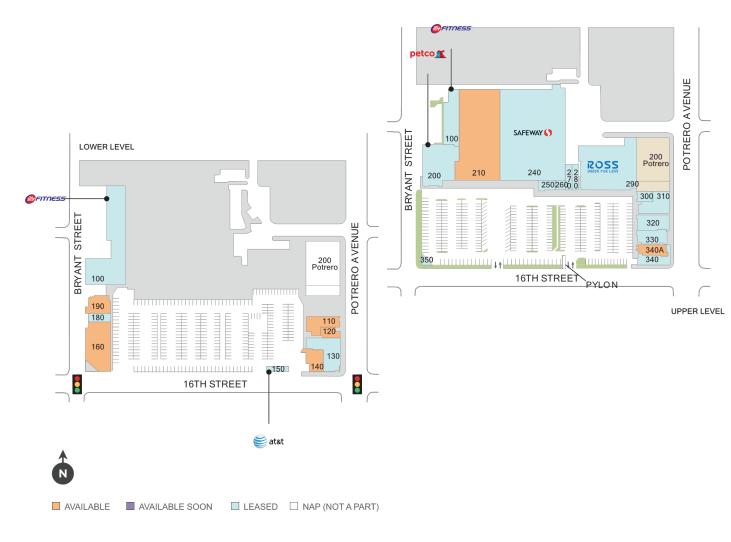

# **Potrero Center**

**Q** 2300 16th Street, San Francisco, CA 94103

#### Center Size: 226,642

| SPACE | TENANT                 | SF     |
|-------|------------------------|--------|
| 110   | AVAILABLE              | 4,597  |
| 120   | AVAILABLE (Restaurant) | 1,900  |
| 140   | AVAILABLE (Restaurant) | 3,144  |
| 160   | AVAILABLE              | 10,747 |
| 190   | AVAILABLE              | 3,890  |
| 210   | AVAILABLE              | 38,370 |
| 340A  | AVAILABLE (Restaurant) | 2,713  |
| 100   | 24 HOUR FITNESS        | 27,105 |
| 130   | O'REILLY AUTO PARTS    | 7,215  |
| 150   | AT&T                   | 915    |
| 180   | H&R BLOCK              | 1,487  |
| 200   | PETCO                  | 13,070 |
| 240   | SAFEWAY                | 59,566 |
| 250   | PEET'S COFFEE & TEA    | 1,673  |
| 260   | JAMBA JUICE            | 969    |
| 270   | NOAH'S NEW YORK BAGELS | 1,688  |
| 280   | SALLY BEAUTY SUPPLY    | 1,633  |
| 290   | ROSS DRESS FOR LESS    | 25,277 |
| 300   | TOGO'S                 | 1,500  |
| 310   | ΑΑΑ                    | 5,680  |
| 320   | MANCINI'S SLEEPWORLD   | 5,200  |
| 330   | JPMORGAN CHASE BANK    | 4,486  |
| 340   | COMCAST                | 3,317  |
| 350   | EYEBROW SHAPERS        | 280    |
|       |                        |        |

### Regency<sup>.</sup> Centers.

**Doug Shaffer** Leasing Contact 925 279 1800dougshaffer@regencycenters.com

Updated: Apr 20 2025

©2025 Regency Centers, L.P.

This site plan is not a representation, warranty or guarantee as to size, location, identity of any tenant, the suite number, address or any other physical indicator or parameter of the property and for use as approximated information only. The improvements are subject to changes, additions, and deletions as the architect, landlord, or any governmental agency may direct or determine in their absolute discretion.