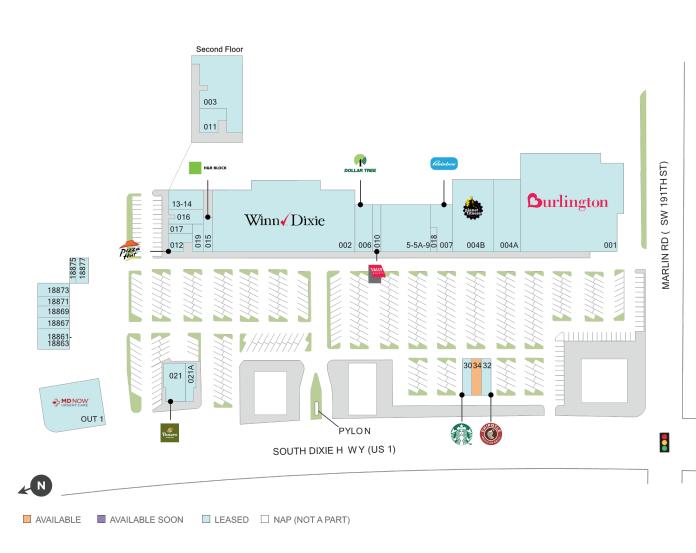

### **Center Size: 202,482**

| SPACE    | TENANT                         | SF     |
|----------|--------------------------------|--------|
| 4        | AVAILABLE                      | 1,863  |
| 001      | BURLINGTON                     | 50,545 |
| 002      | WINN DIXIE                     | 45,350 |
| 003      | COLLEGE OF BUSINESS&TECHNOLOGY | 9,890  |
| 004A     | RANA FURNITURE                 | 12,233 |
| 004B     | PLANET FITNESS                 | 19,700 |
| 006      | DOLLAR TREE                    | 4,350  |
| 007      | RAINBOW                        | 4,100  |
| 010      | SALLY BEAUTY SUPPLY            | 1,600  |
| 011      | POINT ROYALE DENTAL CLINIC     | 1,580  |
| 012      | PIZZA HUT                      | 1,579  |
| 015      | H & R BLOCK                    | 1,500  |
| 016      | PINCH-A-PENNY                  | 1,436  |
| 017      | ROUTE 88 BARBERSHOP            | 1,020  |
| 018      | DA NAILS                       | 877    |
| 019      | KINKS COUTURE                  | 1,440  |
| 021      | PANERA BREAD                   | 4,303  |
| 021A     | THE CELLULAR TOUCH             | 1,245  |
| 13-14    | SNEAKERTOWN                    | 3,000  |
| 18861-63 | CAR TOYS AUTO SOUND & SECURITY | 3,315  |
| 18867    | AMAZON                         | 1,105  |
| 18869-75 | US ARMY RECRUITING OFFICE      | 4,335  |
| 18877    | AMES TAPING TOOLS              | 2,040  |
| 30       | STARBUCKS                      | 1,998  |
| 32       | CHIPOTLE MEXICAN GRILL         | 2,645  |
| 5-5A-9   | LAS MERCEDES MEDICAL CENTERS   | 11,100 |
| ουτ 1    | MD NOW (WIRELESS 4 ALL, INC.)  | 6,897  |