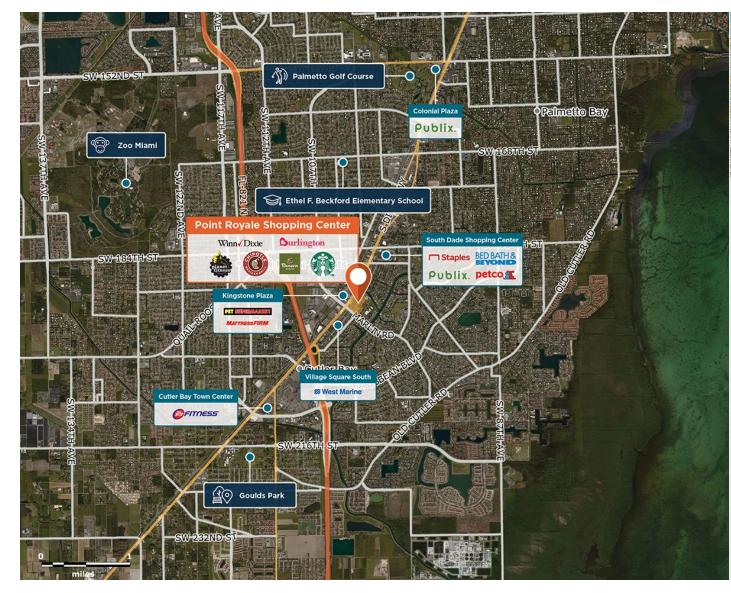

# **Point Royale Shopping Center**

9 19101 South Dixie Highway, Miami, FL 33157

Located on South Dixie Highway, a major thoroughfare for the Cutler Bay retail area.

Center Size: 202,482 Spaces Available: 1

#### Within 3 Miles

| Population            | 145,376   |
|-----------------------|-----------|
| Avg. Household Income | 101,678   |
| Avg. Home Value       | \$525,113 |
| Annual Visits         | 3,237,252 |
| Vehicles Per Day      | 56,500    |