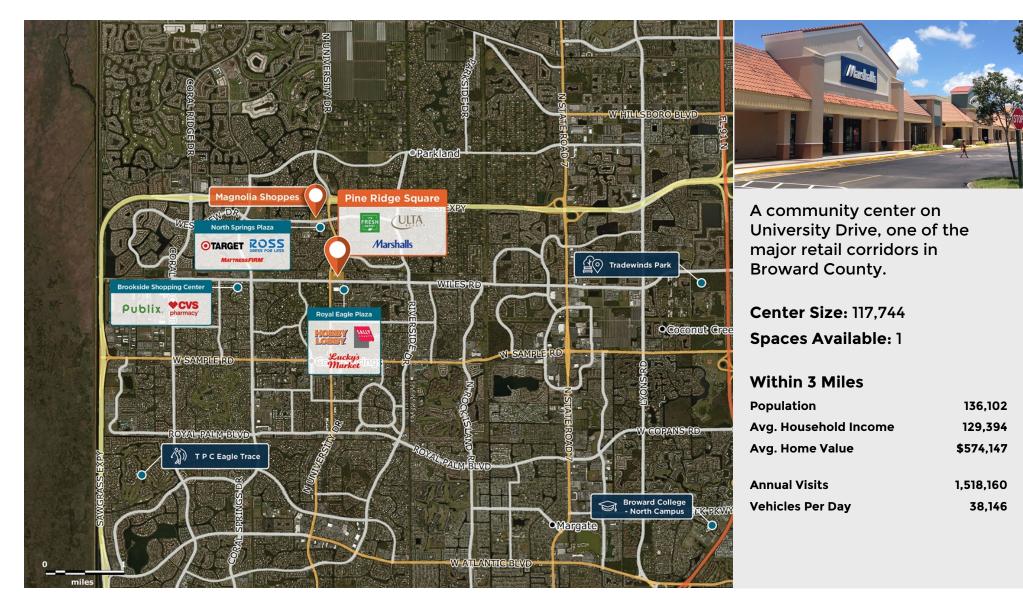

## **Pine Ridge Square**

**9** 4601-4695 North University Dr, Coral Springs, FL 33067

## **Pine Ridge Square**

**9** 4601-4695 North University Dr, Coral Springs, FL 33067

Center Size: 117,744

| SPACE | TENANT                         | SF     |
|-------|--------------------------------|--------|
| 11    | AVAILABLE (Medical Space)      | 1,585  |
| 1     | ULTA                           | 11,086 |
| 10    | PIZZA CAROUSEL                 | 1,600  |
| 12    | PRESTIGE SPA                   | 2,000  |
| 13    | EL MARIACHI                    | 1,585  |
| 14-19 | NORDSTROM RACK                 | 30,571 |
| 20-24 | FRESH MARKET                   | 17,441 |
| 25    | FOR EYES                       | 2,200  |
| 27    | MASSAGELUXE                    | 2,600  |
| 44-46 | MARSHALLS                      | 26,000 |
| 48    | CODE NINJAS                    | 2,000  |
| 49    | JEANERATION BOUTIQUE & ALTERAT | 1,000  |
| 50    | RICHARD KRAMER, DDS            | 1,000  |
| 51    | TORRENTE KITCHEN & BATH        | 1,000  |
| 52-53 | HOTWORX STUDIO                 | 2,000  |
| 54    | NORTH HILLS CLEANERS           | 1,000  |
| 55    | JUST BROW                      | 750    |
| 56    | WINGS N ALE                    | 1,560  |
| 57    | GNC                            | 1,200  |
| 58    | BONS ORTHODONTICS              | 1,200  |
| 59    | ELLA CAFE                      | 1,166  |
| 60    | TRUIST BANK                    | 4,000  |
| 8     | A. ALTIER JEWELRY              | 1,600  |
| 9     | THE UPS STORE                  | 1,600  |