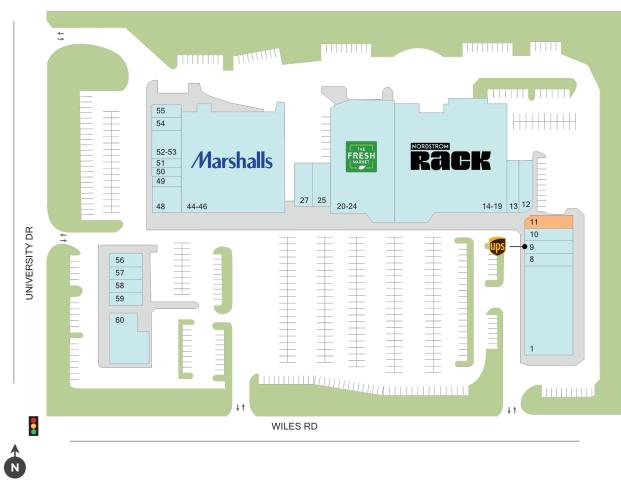

## **Pine Ridge Square**

**9** 4601-4695 North University Dr, Coral Springs, FL 33067

Center Size: 117,744

| SPACE | TENANT                         | SF     |
|-------|--------------------------------|--------|
| 11    | AVAILABLE (Medical Space)      | 1,585  |
| 1     | ULTA                           | 11,086 |
| 10    | PIZZA CAROUSEL                 | 1,600  |
| 12    | PRESTIGE SPA                   | 2,000  |
| 13    | EL MARIACHI                    | 1,585  |
| 14-19 | NORDSTROM RACK                 | 30,571 |
| 20-24 | FRESH MARKET                   | 17,441 |
| 25    | FOR EYES                       | 2,200  |
| 27    | MASSAGELUXE                    | 2,600  |
| 44-46 | MARSHALLS                      | 26,000 |
| 48    | CODE NINJAS                    | 2,000  |
| 49    | JEANERATION BOUTIQUE & ALTERAT | 1,000  |
| 50    | RICHARD KRAMER, DDS            | 1,000  |
| 51    | TORRENTE KITCHEN & BATH        | 1,000  |
| 52-53 | HOTWORX STUDIO                 | 2,000  |
| 54    | NORTH HILLS CLEANERS           | 1,000  |
| 55    | JUST BROW                      | 750    |
| 56    | WINGS N ALE                    | 1,560  |
| 57    | GNC                            | 1,200  |
| 58    | BONS ORTHODONTICS              | 1,200  |
| 59    | ELLA CAFE                      | 1,166  |
| 60    | TRUIST BANK                    | 4,000  |
| 8     | A. ALTIER JEWELRY              | 1,600  |
| 9     | THE UPS STORE                  | 1,600  |

AVAILABLE AVAILABLE SOON LEASED NAP (NOT A PART)

1 of 1