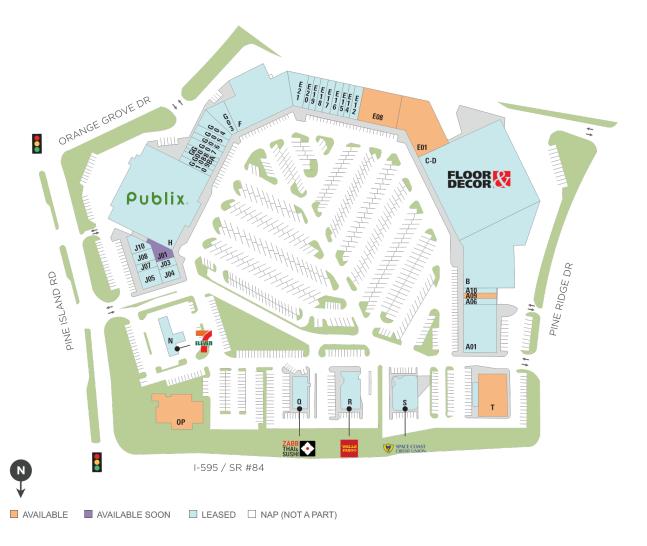

## Pine Island

**Center Size: 254,590** 

| SPACE | TENANT                      | SF     |
|-------|-----------------------------|--------|
| A09   | AVAILABLE (Salon)           | 1,700  |
| E01   | AVAILABLE (Fitness Space)   | 12,575 |
| E08   | AVAILABLE                   | 8,500  |
| ОР    | AVAILABLE (Restaurant)      | 9,270  |
| Т     | AVAILABLE (Restaurant)      | 8,250  |
| J01   | AVAILABLE SOON              | 2,550  |
| A01   | DOLLAR TREE                 | 9,371  |
| A06   | THE UPS STORE               | 1,670  |
| A10   | COSMOPROF                   | 1,800  |
| В     | YOU FIT GYMS                | 20,359 |
| C-D   | FLOOR AND DECOR             | 65,480 |
| E12   | WINGSTOP                    | 2,125  |
| E14   | LUCKY STAR RESTAURANT       | 1,275  |
| E15   | BEAUTY CAFE SALONS          | 1,275  |
| E16   | KRISTOF'S KAFE              | 1,700  |
| E17   | HEAR USA                    | 1,700  |
| E18   | FAST TAX                    | 1,275  |
| E19   | AMORE GOURMET PIZZA         | 1,700  |
| E20   | BLUSH BEAUTY BAR            | 1,275  |
| E21   | SMOOTHIE SPOT               | 2,500  |
| F     | ADVANCED VETERINARY CARE    | 19,100 |
| G03   | LEE NAILS & SPA             | 2,207  |
| G04   | DAVIE DISCOUNT LIQUOR       | 2,868  |
| G05   | D'AMICO FAMILY CHIROPRACTIC | 1,275  |
| G06   | TOBACCO 4 LESS              | 1,275  |
| G07   | PINE ISLAND DENTAL          | 1,700  |
| G08A  | ICONNECT WIRELESS           | 850    |
| G08B  | ESTRELLA INSURANCE          | 850    |
| G09   | NEIGHBORHOOD DRUGS OF DAVIE | 1,275  |
| G10   | CENTRUM MEDICAL CENTER      | 1,275  |
| Н     | PUBLIX                      | 39,943 |
| J03   | COBBLER'S WEST              | 750    |
| J04   | DRY CLEANING DEPOT          | 1,750  |

## Pine Island

**Center Size: 254,590** 

| SPACE | TENANT                         | SF    |
|-------|--------------------------------|-------|
| J05   | AMSCOT FINANCIAL               | 2,250 |
| J07   | RJ MATES                       | 750   |
| J08   | SUBWAY                         | 1,500 |
| J10   | CIRO'S PIZZA & DELI RESTAURANT | 2,100 |
| N     | 7-ELEVEN                       | 3,522 |
| Q     | ZABB THAI & SUSHI RESTAURANT   | 3,000 |
| R     | WELLS FARGO BANK               | 5,000 |
| s     | SPACE COAST CREDIT UNION       | 5,000 |