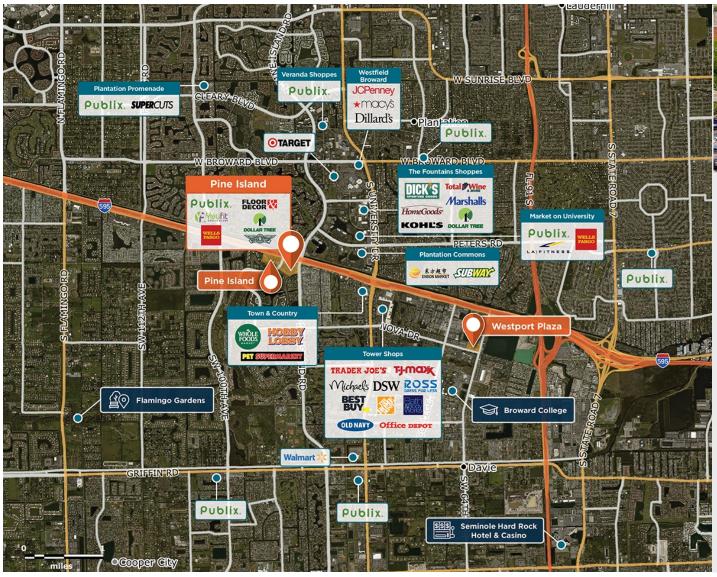

## Pine Island

Located on the service road for I-595, which connects Broward County to Ft. Lauderdale and I-95.

**Center Size:** 254,590 **Spaces Available:** 6

## Within 3 Miles

Population 114,780 Avg. Household Income 123,784 Avg. Home Value \$533,567

Annual Visits 2,948,100 Vehicles Per Day 32,020

Regency Centers.

Lliliam Marquez
Leasing Contact

**\** 786 528 1454