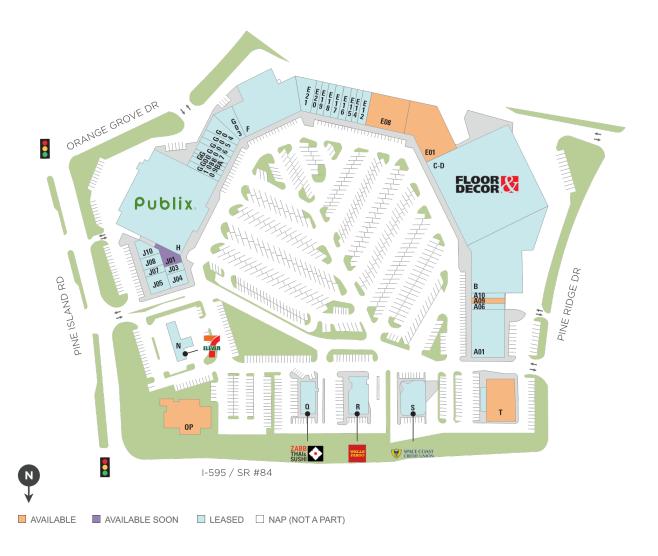

## Pine Island

**Center Size: 254,590** 

| SPACE | TENANT                      | SF     |
|-------|-----------------------------|--------|
| A09   | AVAILABLE (Salon)           | 1,700  |
| E01   | AVAILABLE (Fitness Space)   | 12,575 |
| E08   | AVAILABLE                   | 8,500  |
| ОР    | AVAILABLE (Restaurant)      | 9,270  |
| Т     | AVAILABLE (Restaurant)      | 8,250  |
| J01   | AVAILABLE SOON              | 2,550  |
| A01   | DOLLAR TREE                 | 9,371  |
| A06   | THE UPS STORE               | 1,670  |
| A10   | COSMOPROF                   | 1,800  |
| В     | YOU FIT GYMS                | 20,359 |
| C-D   | FLOOR AND DECOR             | 65,480 |
| E12   | WINGSTOP                    | 2,125  |
| E14   | LUCKY STAR RESTAURANT       | 1,275  |
| E15   | BEAUTY CAFE SALONS          | 1,275  |
| E16   | KRISTOF'S KAFE              | 1,700  |
| E17   | HEAR USA                    | 1,700  |
| E18   | FAST TAX                    | 1,275  |
| E19   | AMORE GOURMET PIZZA         | 1,700  |
| E20   | BLUSH BEAUTY BAR            | 1,275  |
| E21   | SMOOTHIE SPOT               | 2,500  |
| F     | ADVANCED VETERINARY CARE    | 19,100 |
| G03   | LEE NAILS & SPA             | 2,207  |
| G04   | DAVIE DISCOUNT LIQUOR       | 2,868  |
| G05   | D'AMICO FAMILY CHIROPRACTIC | 1,275  |
| G06   | TOBACCO 4 LESS              | 1,275  |
| G07   | PINE ISLAND DENTAL          | 1,700  |
| G08A  | ICONNECT WIRELESS           | 850    |
| G08B  | ESTRELLA INSURANCE          | 850    |
| G09   | NEIGHBORHOOD DRUGS OF DAVIE | 1,275  |
| G10   | CENTRUM MEDICAL CENTER      | 1,275  |
| Н     | PUBLIX                      | 39,943 |
| J03   | COBBLER'S WEST              | 750    |
| J04   | DRY CLEANING DEPOT          | 1,750  |

## Pine Island

**Center Size: 254,590** 

| SPACE | TENANT                         | SF    |
|-------|--------------------------------|-------|
| J05   | AMSCOT FINANCIAL               | 2,250 |
| J07   | RJ MATES                       | 750   |
| J08   | SUBWAY                         | 1,500 |
| J10   | CIRO'S PIZZA & DELI RESTAURANT | 2,100 |
| N     | 7-ELEVEN                       | 3,522 |
| Q     | ZABB THAI & SUSHI RESTAURANT   | 3,000 |
| R     | WELLS FARGO BANK               | 5,000 |
| s     | SPACE COAST CREDIT UNION       | 5,000 |