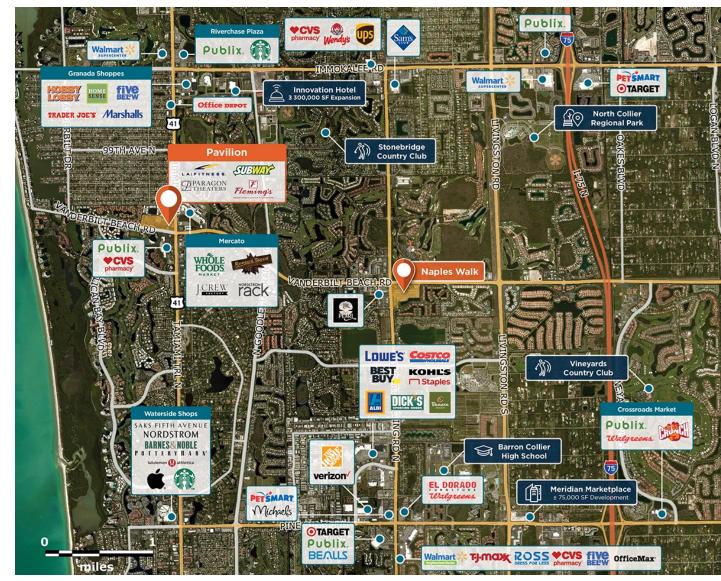

# Pavilion

**9** 871 Vanderbilt Beach Road, Naples, FL 34108

On the Tamiami Trail, the leading retail corridor in Naples, with a mix of restaurants, local shops & service.

Center Size: 167,745 Spaces Available: 1

#### Within 3 Miles

| Population            | 40,525      |
|-----------------------|-------------|
| Avg. Household Income | 171,345     |
| Avg. Home Value       | \$1,058,745 |
| Annual Visits         | 1,763,917   |
| Vehicles Per Day      | 45,759      |