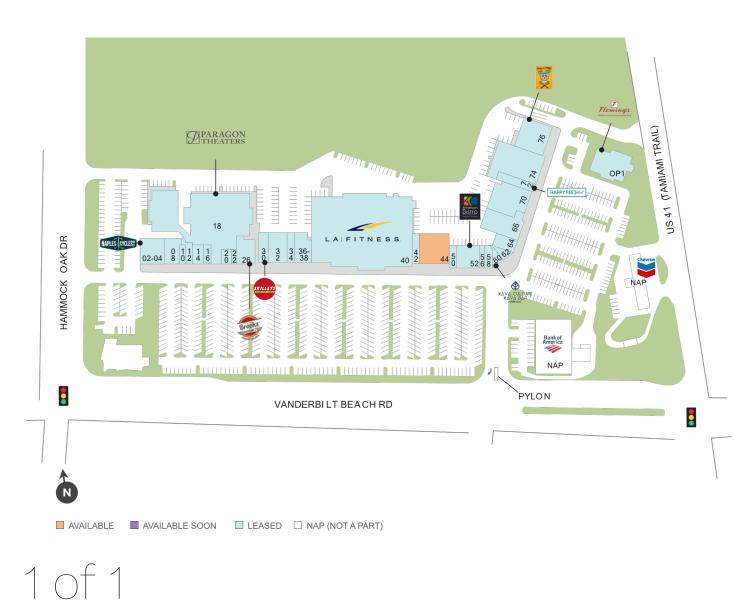

## Pavilion

871 Vanderbilt Beach Road, Naples, FL 34108

#### Center Size: 167,745

| SPACE | TENANT                                   | SF     |
|-------|------------------------------------------|--------|
| 44    | AVAILABLE                                | 6,400  |
| 02-04 | NAPLES CYCLERY                           | 4,338  |
| 08    | BICYCLETTE COOKSHOP                      | 2,660  |
| 10    | CYPRESS & PALM                           | 850    |
| 12    | VANDERBILT OPTICAL                       | 1,258  |
| 14    | TRUE VIEW DENTAL                         | 1,500  |
| 16    | ROYAL SCOOP                              | 1,000  |
| 18    | PARAGON THEATERS                         | 31,118 |
| 20    | TRATTORIA ANGELA                         | 1,072  |
| 22    | THE PAVILION BARBER SHOP                 | 536    |
| 26    | <b>BROOKS GOURMET BURGERS &amp; DOGS</b> | 3,500  |
| 30    | SKILLETS                                 | 2,640  |
| 32    | URGENTVET                                | 3,318  |
| 34    | BEYOND JUICERY + EATERY                  | 1,600  |
| 36-38 | SALON DELPHINE                           | 3,200  |
| 40    | LA FITNESS                               | 50,795 |
| 42    | TONY'S NY PIZZA                          | 1,600  |
| 50    | MARTINIZING DRY CLEANING                 | 1,200  |
| 52    | KC AMERICAN BISTRO                       | 3,600  |
| 56    | BEAUTIFUL NAILS SPA NAPLES               | 900    |
| 58    | 10X HEALTH CENTER                        | 1,190  |
| 60    | KAVA CULTURE                             | 873    |
| 62    | NAPLES JEWELERS                          | 871    |
| 64    | MY FRIEND'S PLACE                        | 2,100  |
| 66    | IRISH TIMES BAR & GRILL                  | 5,788  |
| 70    | LEGENDS SPORTS BAR                       | 7,931  |
| 72    | HAPPY FEET PLUS                          | 2,302  |
| 74    | J. LEE SALON SUITES                      | 10,698 |
| 76    | TACOS & TEQUILA                          | 6,407  |
| OP1   | FLEMINGS PRIME STEAKHOUSE                | 6,500  |
|       |                                          |        |

### Regency<sup>.</sup> Centers.

Faith Fruciano Leasing Contact **813 664 4810**faithfruciano@regencycenters.com

Updated: Mar 13 2025

©2025 Regency Centers, L.P.

This site plan is not a representation, warranty or guarantee as to size, location, identity of any tenant, the suite number, address or any other physical indicator or parameter of the property and for use as approximated information only. The improvements are subject to changes, additions, and deletions as the architect, landlord, or any governmental agency may direct or determine in their absolute discretion.