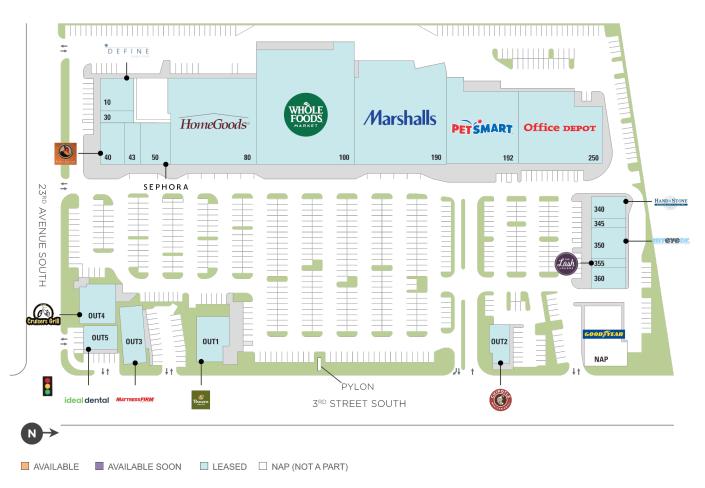

## Pablo Plaza

**♀** 1822 3rd Street South, Jacksonville Beach, FL 32250

**Center Size: 161,632** 

| SPACE | TENANT                        | SF     |
|-------|-------------------------------|--------|
| 10    | DEFINE FITNESS                | 3,075  |
| 100   | WHOLE FOODS                   | 34,848 |
| 190   | MARSHALLS                     | 28,194 |
| 192   | PETSMART                      | 16,511 |
| 250   | OFFICE DEPOT                  | 17,422 |
| 30    | MOMENTUM REALTY               | 750    |
| 340   | HAND & STONE MASSAGE & FACIAL | 2,400  |
| 345   | JAX BEACH NAIL SPA            | 1,400  |
| 350   | MYEYEDR.                      | 2,200  |
| 355   | THE LASH LOUNGE               | 1,400  |
| 360   | SOPHIA AVERA SALON & SPA      | 2,200  |
| 40    | ANOTHER BROKEN EGG CAFE       | 3,290  |
| 43    | GREAT CLIPS                   | 1,350  |
| 50    | SEPHORA                       | 4,103  |
| 80    | HOMEGOODS                     | 24,723 |
| OUTI  | PANERA BREAD                  | 4,000  |
| OUT2  | CHIPOTLE MEXICAN GRILL        | 2,266  |
| OUT3  | MATTRESS FIRM                 | 4,000  |
| OUT4  | CRUISER'S GRILL               | 5,000  |
| OUT5  | IDEAL DENTAL                  | 2,500  |