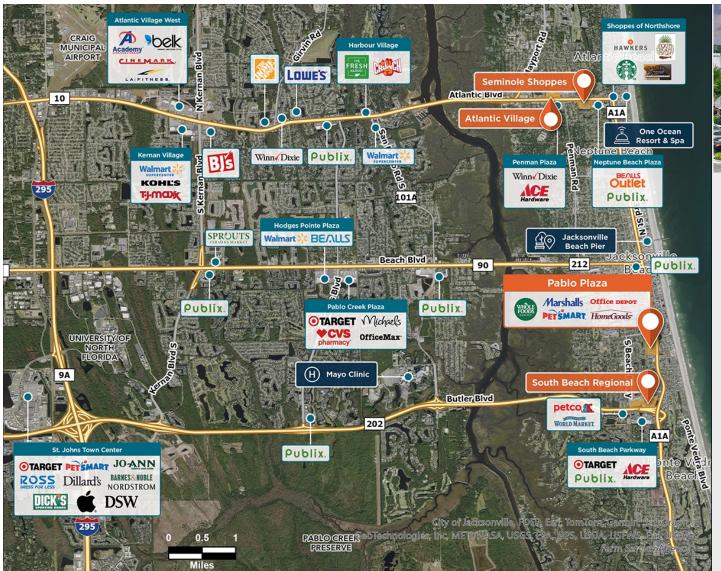

## Pablo Plaza

**♀** 1822 3rd Street South, Jacksonville Beach, FL 32250

A recent redevelopment in the heart of Jacksonville beaches trade area.

Center Size: 161,632 Spaces Available: 0

## Within 3 Miles

Population 40,202

Avg. Household Income 154,251

Avg. Home Value \$653,986

Annual Visits 2,219,305 Vehicles Per Day 41,000

Regency Centers.

**Eric Apple**Leasing Contact

**904 598 7450** 