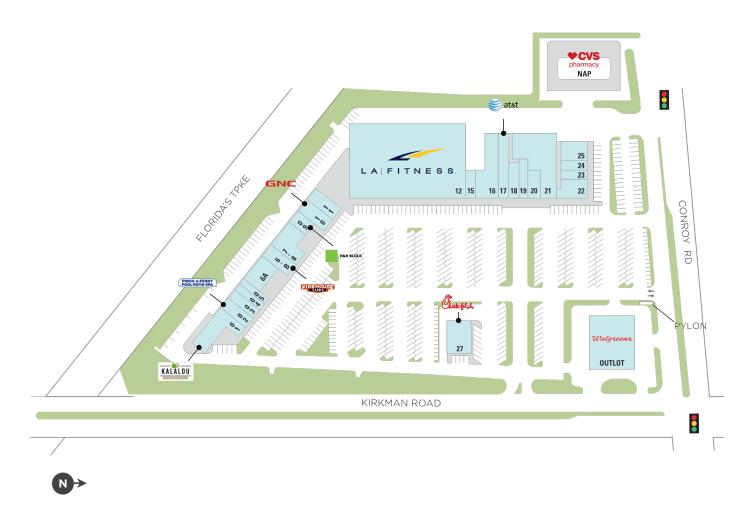

## Center Size: 115,933

| SPACE  | TENANT                        | SF     |
|--------|-------------------------------|--------|
| 01     | KALALOU CARIBBEAN BAR & GRILL | 3,395  |
| 02     | PINCH-A-PENNY                 | 1,975  |
| 03     | MJ NAIL & SPA                 | 1,270  |
| 04     | NATIONAL JEWELRY BUYERS       | 1,000  |
| 05     | DON DIEGO BARBER SHOP         | 1,000  |
| 09     | H & R BLOCK                   | 1,610  |
| 10     | GNC                           | 1,755  |
| 11     | ASENJO BRAZILIAN JIUJITSU     | 1,980  |
| 12     | LA FITNESS                    | 41,000 |
| 15     | CFS COFFEE                    | 1,200  |
| 16     | AGAVE AZUL                    | 5,400  |
| 17     | AT&T                          | 4,550  |
| 18     | BIG BOI MEAT MARKET           | 1,050  |
| 19     | RASHMI'S BEAUTY & BOUTIQUE    | 932    |
| 20     | WAYBACK BURGERS               | 1,783  |
| 21     | GREENBERG DENTAL              | 8,870  |
| 22     | OODLES RAMEN & MORE           | 2,475  |
| 23     | JEFF'S BAGEL RUN              | 1,200  |
| 24     | TBAAR                         | 1,180  |
| 25     | BUBBALOU'S BODACIOUS BAR-B-Q  | 2,400  |
| 27     | CHICK-FIL-A                   | 4,000  |
| 6A     | YUME SUSHI & BBQ              | 4,060  |
| 6-B    | FIREHOUSE SUBS                | 1,978  |
| 7-8    | THE PALACE                    | 3,360  |
| OUTLOT | WALGREENS                     | 16,510 |

AVAILABLE AVAILABLE SOON LEASED NAP (NOT A PART)

Faith Fruciano Leasing Contact

813 664 4810
faithfruciano@regencycenters.com

Updated: Apr 18 2025

©2025 Regency Centers, L.P.

This site plan is not a representation, warranty or guarantee as to size, location, identity of any tenant, the suite number, address or any other physical indicator or parameter of the property and for use as approximated information only. The improvements are subject to changes, additions, and deletions as the architect, landlord, or any governmental agency may direct or determine in their absolute discretion.

Faith Fruciano Leasing Contact **813 664 4810**faithfruciano@regencycenters.com

Updated: Apr 18 2025 ©2025 Regency Centers, L.P.

This site plan is not a representation, warranty or guarantee as to size, location, identity of any tenant, the suite number, address or any other physical indicator or parameter of the property and for use as approximated information only. The improvements are subject to changes, additions, and deletions as the architect, landlord, or any governmental agency may direct or determine in their absolute discretion.