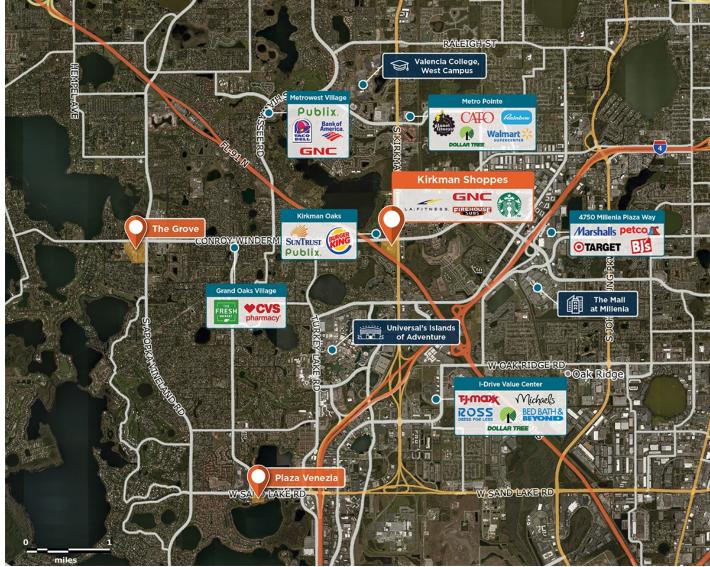

## **Kirkman Shoppes**

**9** 4732 South Kirkman Road, Orlando, FL 32811

Located the corner of Kirkman Road and Conroy Windermere Road, with a strong retailer mix.

Center Size: 115,933 Spaces Available: 0

## **Kirkman Shoppes**

9 4732 South Kirkman Road, Orlando, FL 32811

## Within 3 Miles

| Population            | 122,522   |
|-----------------------|-----------|
| Avg. Household Income | 88,940    |
| Avg. Home Value       | \$428,430 |
| Annual Visits         | 2,058,431 |
| Vehicles Per Day      | 62,821    |