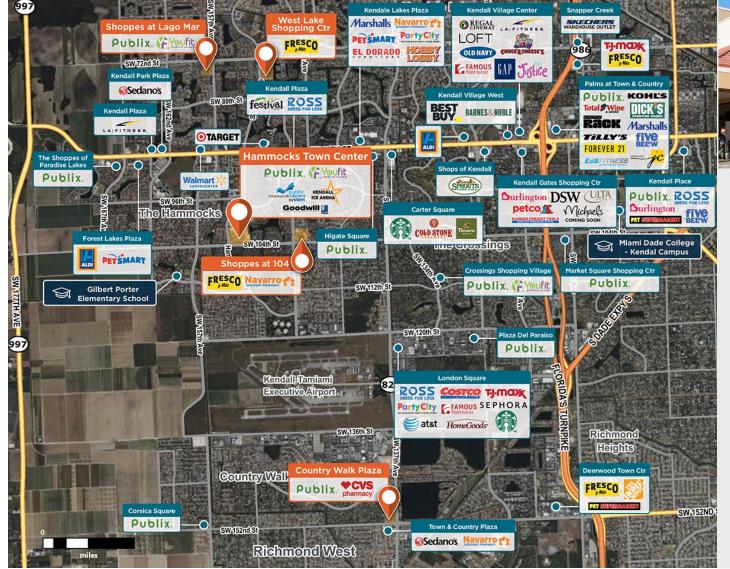

# Hammocks Town Center

9 10201 Hammocks Blvd., Miami, FL 33196

In a master-planned community, with traffic from the center's Dade Public Library and nearby Miami Ice Arena.

Center Size: 187,334 Spaces Available: 1

### Within 3 Miles

| Population            | 151,221   |
|-----------------------|-----------|
| Avg. Household Income | 107,934   |
| Avg. Home Value       | \$499,105 |
| Annual Visits         | 4,073,214 |
| Vehicles Per Day      | 36,416    |