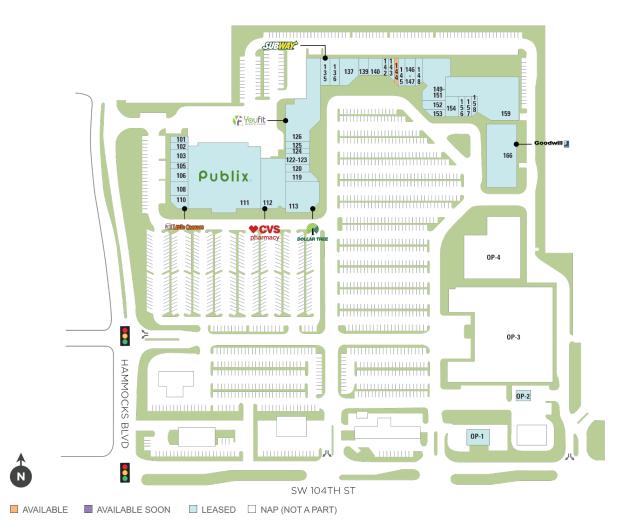

# **Hammocks Town Center**

**9** 10201 Hammocks Blvd., Miami, FL 33196

## Center Size: 187,334

| SPACE | TENANT                     | SF     |
|-------|----------------------------|--------|
| 158   | UNIVISTA INSURANCE         | 700    |
| 159   | METRO -DADE PUBLIC LIBRARY | 40,000 |
| 166   | GOODWILL                   | 15,000 |
| OP-1  | VALVOLINE                  | 1,927  |
| OP-2  | HAMMOCKS CAR WASH          | 3,500  |
| OP-3  | KENDALL ICE ARENA          | 0      |
| OP-4  | EXTRA SPACE STORAGE        | 0      |

# 2 of 2

## Regency<sup>•</sup> Centers.

Aidan McNaughton Leasing Contact 305 940 3944
AidanMcNaughton@regencycenters.com

Updated: Apr 15 2025 ©2025 Regency Centers, L.P.

This site plan is not a representation, warranty or guarantee as to size, location, identity of any tenant, the suite number, address or any other physical indicator or parameter of the property and for use as approximated information only. The improvements are subject to changes, additions, and deletions as the architect, landlord, or any governmental agency may direct or determine in their absolute discretion.