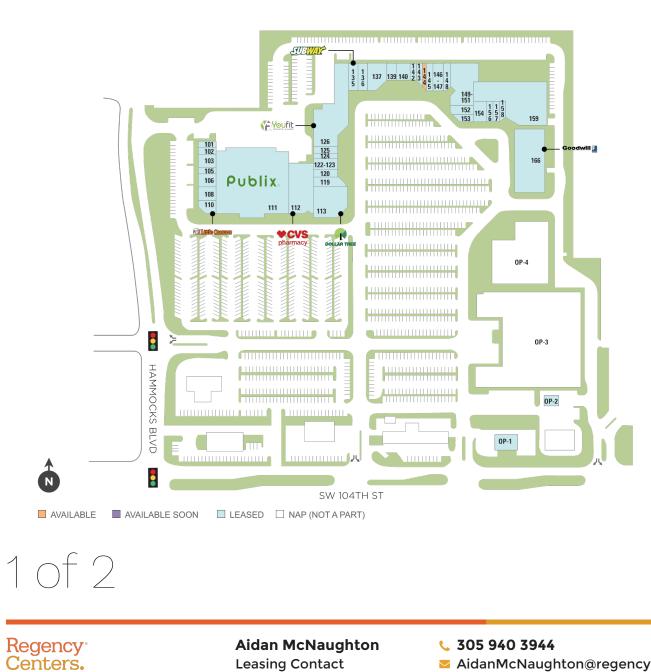

# Hammocks Town Center

**9** 10201 Hammocks Blvd., Miami, FL 33196

Leasing Contact

### **Center Size:** 187,334

| SPACE   | TENANT                         | SF     |
|---------|--------------------------------|--------|
| 144     | AVAILABLE                      | 872    |
| 101     | KING'S LIQUOR                  | 950    |
| 102     | METRO BY T-MOBILE              | 950    |
| 103     | HAMMOCKS VETERINARY HOSPITAL   | 1,760  |
| 105     | MIWI CUBAN & AMERICAN SANDWICH | 880    |
| 106     | SPIN CYCLE                     | 1,760  |
| 108     | HAMMOCKS AUTOTAG               | 1,880  |
| 110     | LITTLE CAESAR'S PIZZA          | 1,282  |
| 111     | PUBLIX                         | 39,795 |
| 112     | cvs                            | 10,356 |
| 113     | DOLLAR TREE                    | 8,528  |
| 119     | EL TORO CHURRASCARIA           | 1,803  |
| 120     | CLUB PILATES                   | 1,915  |
| 122-123 | MYCARE(SUB:UNIVIDA MED CENTER) | 2,015  |
| 124     | NAILS EXPRESS                  | 1,050  |
| 125     | JUAN CANTOR STUDIO             | 1,050  |
| 126     | YOU FIT HEALTH CLUB            | 16,125 |
| 135     | SUBWAY                         | 1,600  |
| 136     | OMEGA LEARNING CENTER          | 1,600  |
| 137     | AMICI'S TRATTORIA ITALIAN      | 3,204  |
| 139     | MACANUDO CAFE-RESTO ARGENTINO  | 1,250  |
| 140     | AROMAS DEL PERU                | 1,860  |
| 142     | MAGIC WOK                      | 938    |
| 143     | FRESHTY ROUTE 305              | 936    |
| 145     | H & R BLOCK                    | 1,088  |
| 146-147 | ANILLO DENTAL CENTER           | 3,200  |
| 148     | EL IDILIO ADULT DAYCARE        | 2,285  |
| 149-151 | HAMMOCKS TOWN CENTER PRESCHOOL | 9,554  |
| 152     | REYNA CHIROPRACTIC CENTER      | 1,440  |
| 153     | ROSE HAIR SALON                | 1,081  |
| 154     | LIRIA GIFTS AND JEWELRY        | 1,600  |
| 156     | Q HUBO CAFE                    | 800    |
| 157     | THE ADVIXOR GROUP, LLC         | 800    |

#### Updated: Apr 15 2025

©2025 Regency Centers, L.P.

This site plan is not a representation, warranty or guarantee as to size, location, identity of any tenant, the suite number, address or any other physical indicator or parameter of the property and for use as approximated information only. The improvements are subject to changes, additions, and deletions as the architect, landlord, or any governmental agency may direct or determine in their absolute discretion.