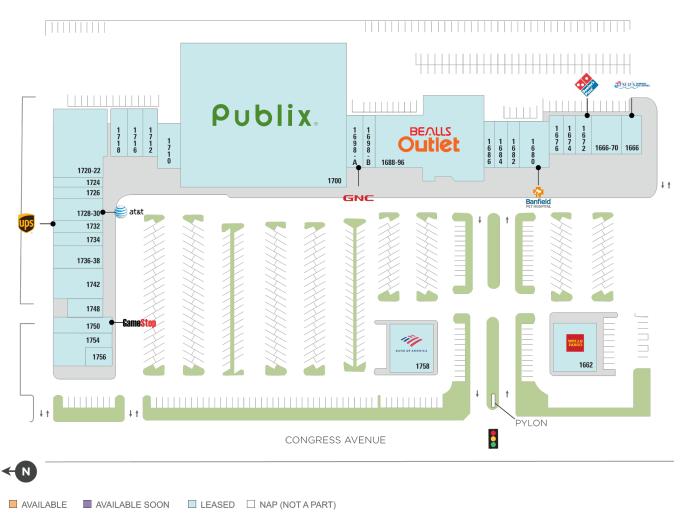

## **Greenwood Shopping Centre**

♀ 1662-1758 S. Congress Avenue, Palm Springs, FL 33461

**Center Size: 133,438** 

| SPACE   | TENANT                        | SF     |
|---------|-------------------------------|--------|
| 1662    | WELLS FARGO BANK              | 3,619  |
| 1666    | LESLIE'S POOL SUPPLIES        | 3,000  |
| 1666-70 | PCC MEDICAL HOLDINGS          | 2,756  |
| 1672    | DOMINO'S PIZZA                | 1,207  |
| 1674    | FANCY HAIR & NAILS            | 1,207  |
| 1676    | ANY LAB TEST NOW              | 925    |
| 1680    | BANFIELD PET HOSPITAL         | 2,813  |
| 1682    | EDIBLE ARRANGEMENTS           | 1,407  |
| 1684    | JOY LUCK                      | 1,407  |
| 1686    | GONG CHA                      | 1,125  |
| 1688-96 | BEALLS OUTLET                 | 20,390 |
| 1698-A  | GNC                           | 1,639  |
| 1698-B  | SALLY BEAUTY SUPPLY           | 1,593  |
| 1700    | PUBLIX                        | 50,032 |
| 1710    | KEKE'S BREAKFAST CAFE         | 4,566  |
| 716     | H & R BLOCK                   | 1,407  |
| 1718    | C.R. CHICKS                   | 1,829  |
| 1720-22 | CSI SPECIAL CARE              | 6,304  |
| 1724    | LEGEND BARBERSHOP             | 1,055  |
| 1726    | T&T NAILS SPA                 | 1,055  |
| 1728-30 | AT&T                          | 2,110  |
| 1732    | THE UPS STORE                 | 1,218  |
| 1734    | INGRID ROMERO D.M.D           | 1,244  |
| 1736-38 | CORA REHAB CLINICS-LAKE WORTH | 2,768  |
| 1742    | EYE & EAR                     | 4,220  |
| 1748    | SWIRLS                        | 1,581  |
| 1750    | GAMESTOP                      | 2,200  |
| 1754    | AMIGOS MEXICAN CUBAN RESTAURA | 3,468  |
| 1756    | MIDAS JEWELRY                 | 793    |
| 1758    | BANK OF AMERICA               | 4,500  |
|         |                               |        |