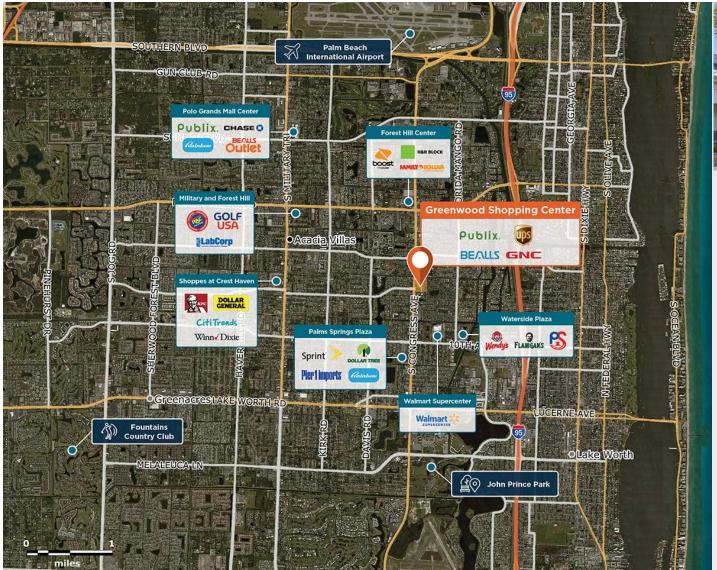

## **Greenwood Shopping Centre**

♀ 1662-1758 S. Congress Avenue, Palm Springs, FL 33461

Located on Congress Avenue, with a strong mix of local and national retailers.

Center Size: 133,438 Spaces Available: 0

## Within 3 Miles

Population 165,114

Avg. Household Income 86,271

Avg. Home Value \$427,688

Annual Visits 2,634,398 Vehicles Per Day 28,567

Regency Centers.

Lliliam Marquez
Leasing Contact

**\** 786 528 1454