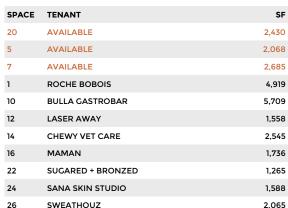

## Avenida Biscayne

**♀** 2745-2749 NE 193rd Street, Aventura, FL 33180

New Development situated in the heart of Aventura, in Miami-Dade County, just 15 miles north of Miami.

Center Size: 28,568 Spaces Available: 3

## Avenida Biscayne

**♀** 2745-2749 NE 193rd Street, Aventura, FL 33180

**Center Size: 28,568** 

 $1 \cap f 1$ 

Regency Centers.

**Lliliam Marquez**Leasing Contact

**\** 786 528 1454

■ Lliliammarquez@regencycenters.com