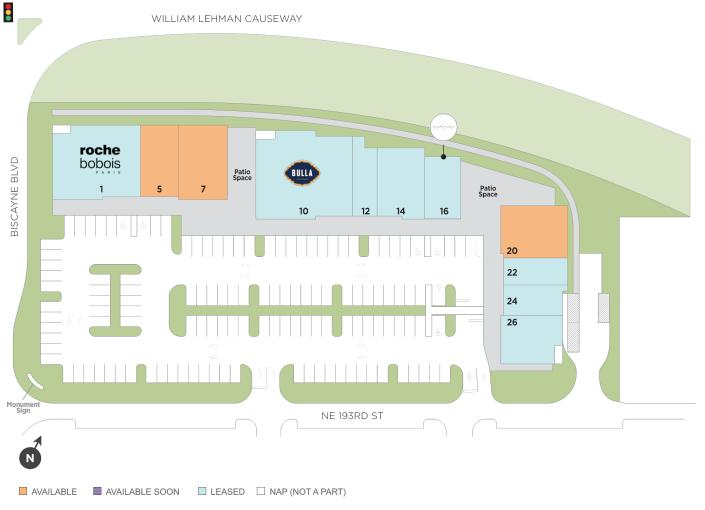

## Avenida Biscayne

**♀** 2745-2749 NE 193rd Street, Aventura, FL 33180

New Development situated in the heart of Aventura, in Miami-Dade County, just 15 miles north of Miami.

Center Size: 28,568 Spaces Available: 3

## Avenida Biscayne

**♀** 2745-2749 NE 193rd Street, Aventura, FL 33180

**Center Size: 28,568** 

 $1 \cap f 1$ 

Regency Centers.

**Lliliam Marquez**Leasing Contact

**\** 786 528 1454

■ Lliliammarquez@regencycenters.com