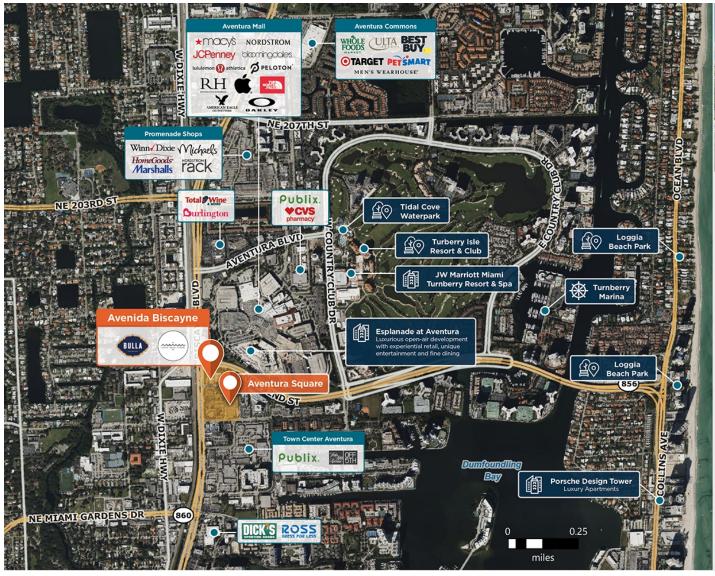

## Avenida Biscayne

**♀** 2745-2749 NE 193rd Street, Aventura, FL 33180

New Development situated in the heart of Aventura, in Miami-Dade County, just 15 miles north of Miami.

Center Size: 28,568 Spaces Available: 3

## Within 3 Miles

Population 193,970 Avg. Household Income 102,215 Avg. Home Value \$593,698

**Annual Visits** 

Vehicles Per Day 105,763

Regency Centers.

Lliliam Marquez
Leasing Contact

**\** 786 528 1454

Lliliammarquez@regencycenters.com