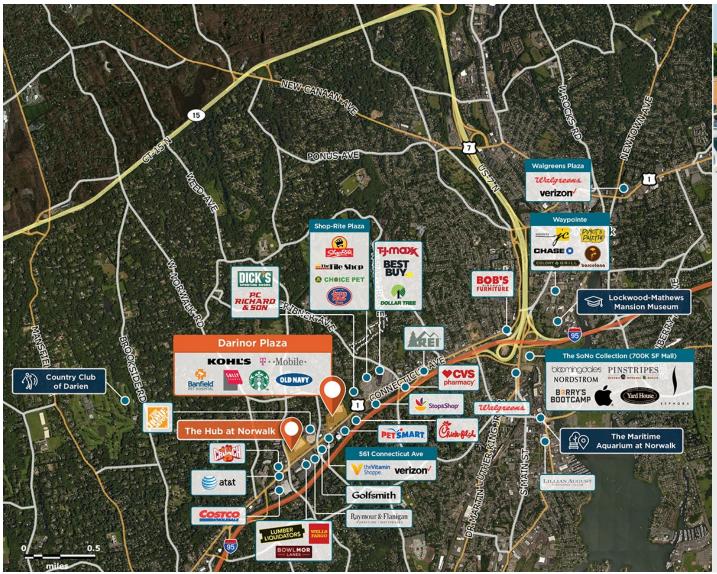

## **Darinor Plaza**

♀ 500 Connecticut Avenue, Norwalk, CT 06854

A community center on the primary retail corridor in Fairfield County, along U.S. Route 1 in Norwalk.

Center Size: 153,343 Spaces Available: 1

## Within 5 Miles

Population 173,083

Avg. Household Income 181,651

Avg. Home Value \$900,708

Annual Visits 2,339,455 Vehicles Per Day 26,747

Regency Centers.

**Shanna Athas**Leasing Contact

**L** 203 863 8259