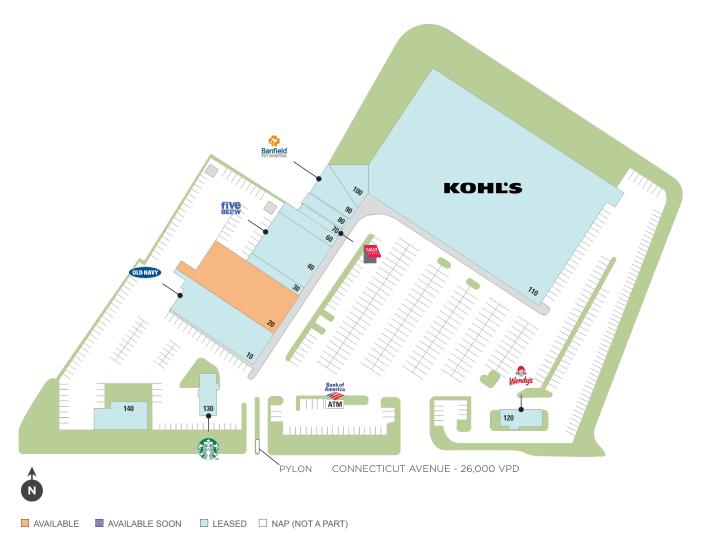

## **Darinor Plaza**

**♀** 500 Connecticut Avenue, Norwalk, CT 06854

Center Size: 153,343

| SPACE | TENANT                         | SF     |
|-------|--------------------------------|--------|
| 20    | AVAILABLE                      | 12,693 |
| 10    | OLD NAVY                       | 13,258 |
| 100   | SEA SEA BEAUTY & NAIL SPA INC  | 2,132  |
| 110   | KOHL'S                         | 92,685 |
| 120   | WENDY'S                        | 2,280  |
| 130   | STARBUCKS                      | 1,910  |
| 140   | TOWN FAIR TIRE                 | 7,248  |
| 30    | GUAC TIME                      | 1,570  |
| 40    | FIVE BELOW                     | 9,028  |
| 60    | AMERICA'S BEST CONTACTS & EYEG | 3,300  |
| 70    | SALLY BEAUTY SUPPLY            | 1,680  |
| 80    | T-MOBILE                       | 1,700  |
| 90    | BANFIELD PET HOSPITAL          | 3,659  |