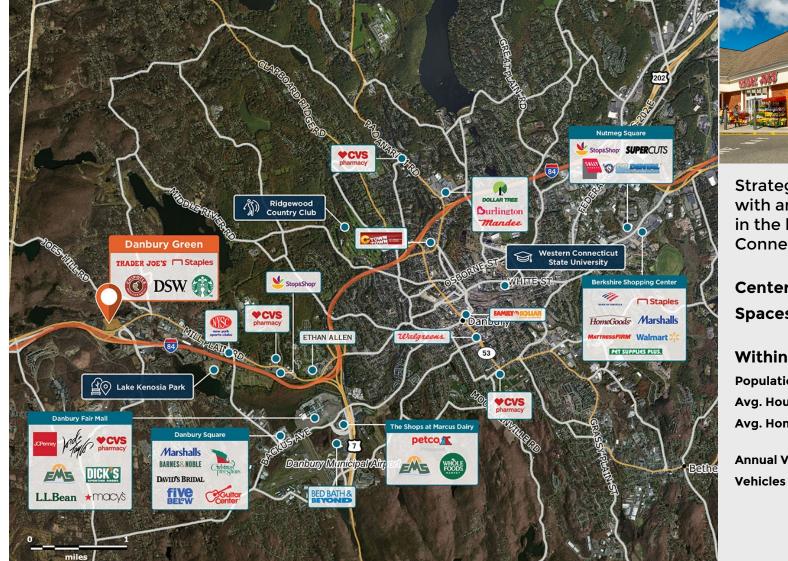

## **Danbury Green**

9 115 Mill Plain Road, Danbury, CT 06811

Strategically located on I-84, with an affluent customer base in the local New York and Connecticut markets.

Center Size: 123,901 Spaces Available: 1

### Within 3 Miles

| Population            | 27,099    |
|-----------------------|-----------|
| Avg. Household Income | 148,559   |
| Avg. Home Value       | \$575,587 |
| Annual Visits         | 2,562,426 |
| Vehicles Per Day      | 71,000    |