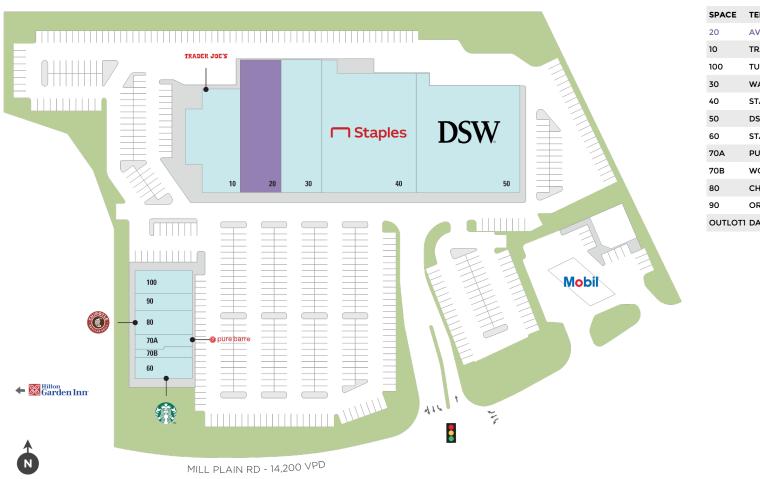

### Center Size: 123,901

| SPACE   | TENANT                      | SF     |  |
|---------|-----------------------------|--------|--|
| 20      | AVAILABLE SOON              | 13,560 |  |
| 10      | TRADER JOE'S                | 11,850 |  |
| 100     | TUSCANERO'S PIZZERIA        | 3,313  |  |
| 30      | WAREHOUSE WINES & LIQUORS   | 10,780 |  |
| 40      | STAPLES                     | 23,984 |  |
| 50      | DSW WAREHOUSE               | 24,214 |  |
| 60      | STARBUCKS                   | 1,947  |  |
| 70A     | PURE BARRE                  | 1,700  |  |
| 70B     | WOOF GANG BAKERY & GROOMING | 1,300  |  |
| 80      | CHIPOTLE MEXICAN GRILL      | 2,892  |  |
| 90      | ORANGETHEORY FITNESS        | 2,361  |  |
| OUTLOTI | DANBURY HILTON GARDEN INN   | 26,000 |  |
|         |                             |        |  |