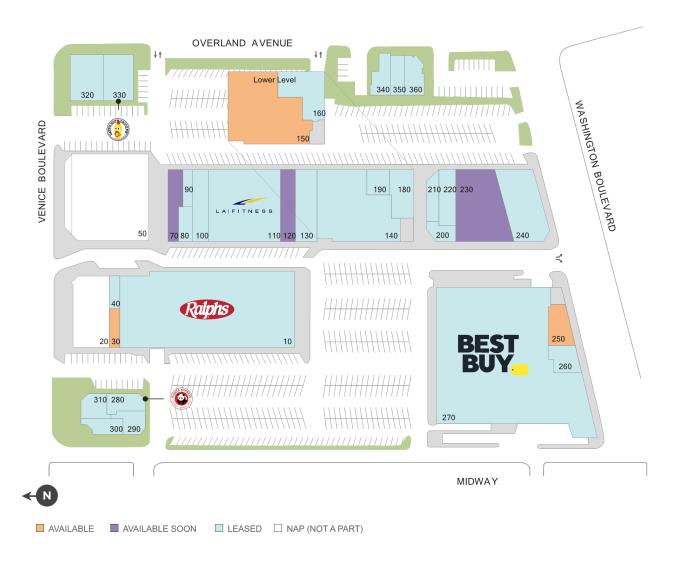

## **Culver Center**

**♀** 3851 Overland Avenue, Culver City, CA 90232

**Center Size: 216,647** 

| SPACE | TENANT                     | SF     |
|-------|----------------------------|--------|
| 150   | AVAILABLE                  | 10,000 |
| 250   | AVAILABLE                  | 1,600  |
| 30    | AVAILABLE                  | 1,050  |
| 120   | AVAILABLE SOON (Salon)     | 2,950  |
| 230   | AVAILABLE SOON             | 9,277  |
| 70    | AVAILABLE SOON             | 2,500  |
| 10    | RALPHS                     | 36,578 |
| 100   | YOGURTLAND                 | 1,662  |
| 110   | LA FITNESS                 | 45,000 |
| 130   | AT&T                       | 4,309  |
| 140   | SIT 'N SLEEP               | 13,200 |
| 160   | PAMPAS GRILL (BASEMENT)    | 5,000  |
| 180   | PAMPAS GRILL CHURRASCARIA  | 3,249  |
| 190   | GAMESTOP                   | 1,500  |
| 20    | BANK OF AMERICA            | 0      |
| 200   | LA FEDERAL CREDIT UNION    | 2,778  |
| 210   | HEY, SUNSHINE KITCHEN      | 1,100  |
| 220   | NOTHING BUNDT CAKES        | 1,400  |
| 240   | O'REILLY AUTO PARTS        | 7,200  |
| 260   | BLIND BARBER               | 2,429  |
| 270   | BEST BUY                   | 45,179 |
| 280   | PANDA EXPRESS              | 1,800  |
| 290   | CRUMBL COOKIES             | 1,353  |
| 300   | SUPERCUTS                  | 1,222  |
| 310   | BAJA FRESH                 | 2,000  |
| 320   | CALIFORNIA PIZZA KITCHEN   | 2,800  |
| 330   | DAVE'S HOT CHICKEN         | 2,250  |
| 340   | ROBEKS                     | 1,118  |
| 350   | IKE'S LOVE & SANDWICHES    | 1,100  |
| 360   | SIDECAR DOUGHNUTS & COFFEE | 1,313  |
| 40    | H & R BLOCK                | 1,030  |
| 50    | RITE AID                   | 0      |
| 80    | DIAZ STUDIO OF DANCE       | 1,200  |

## **Culver Center**

**♀** 3851 Overland Avenue, Culver City, CA 90232

**Center Size: 216,647** 

| SPACE | TENANT              | SF    |
|-------|---------------------|-------|
| 90    | EUROPEAN WAX CENTER | 1,499 |