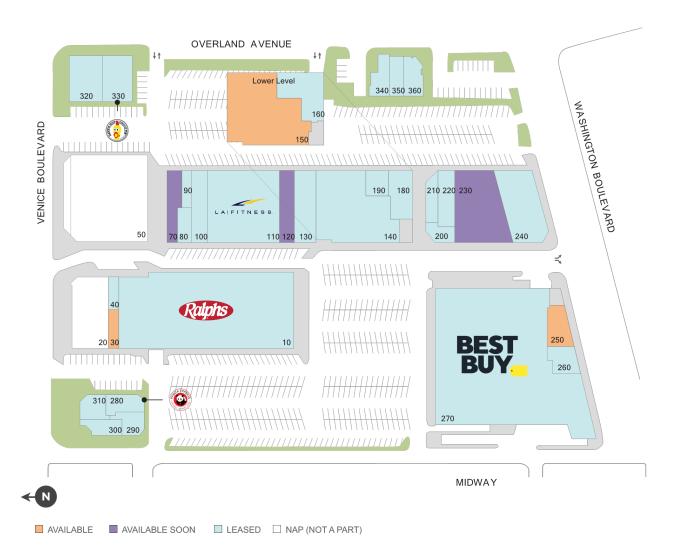

## **Culver Center**

**♀** 3851 Overland Avenue, Culver City, CA 90232

**Center Size: 216,647** 

| SPACE | TENANT                     | SF     |
|-------|----------------------------|--------|
| 150   | AVAILABLE                  | 10,000 |
| 250   | AVAILABLE                  | 1,600  |
| 30    | AVAILABLE                  | 1,050  |
| 120   | AVAILABLE SOON (Salon)     | 2,950  |
| 230   | AVAILABLE SOON             | 9,277  |
| 70    | AVAILABLE SOON             | 2,500  |
| 10    | RALPHS                     | 36,578 |
| 100   | YOGURTLAND                 | 1,662  |
| 110   | LA FITNESS                 | 45,000 |
| 130   | AT&T                       | 4,309  |
| 140   | SIT 'N SLEEP               | 13,200 |
| 160   | PAMPAS GRILL (BASEMENT)    | 5,000  |
| 180   | PAMPAS GRILL CHURRASCARIA  | 3,249  |
| 190   | GAMESTOP                   | 1,500  |
| 20    | BANK OF AMERICA            | 0      |
| 200   | LA FEDERAL CREDIT UNION    | 2,778  |
| 210   | HEY, SUNSHINE KITCHEN      | 1,100  |
| 220   | NOTHING BUNDT CAKES        | 1,400  |
| 240   | O'REILLY AUTO PARTS        | 7,200  |
| 260   | BLIND BARBER               | 2,429  |
| 270   | BEST BUY                   | 45,179 |
| 280   | PANDA EXPRESS              | 1,800  |
| 290   | CRUMBL COOKIES             | 1,353  |
| 300   | SUPERCUTS                  | 1,222  |
| 310   | BAJA FRESH                 | 2,000  |
| 320   | CALIFORNIA PIZZA KITCHEN   | 2,800  |
| 330   | DAVE'S HOT CHICKEN         | 2,250  |
| 340   | ROBEKS                     | 1,118  |
| 350   | IKE'S LOVE & SANDWICHES    | 1,100  |
| 360   | SIDECAR DOUGHNUTS & COFFEE | 1,313  |
| 40    | H & R BLOCK                | 1,030  |
| 50    | RITE AID                   | 0      |
| 80    | DIAZ STUDIO OF DANCE       | 1,200  |

## **Culver Center**

**♀** 3851 Overland Avenue, Culver City, CA 90232

**Center Size: 216,647** 

| SPACE | TENANT              | SF    |
|-------|---------------------|-------|
| 90    | EUROPEAN WAX CENTER | 1,499 |