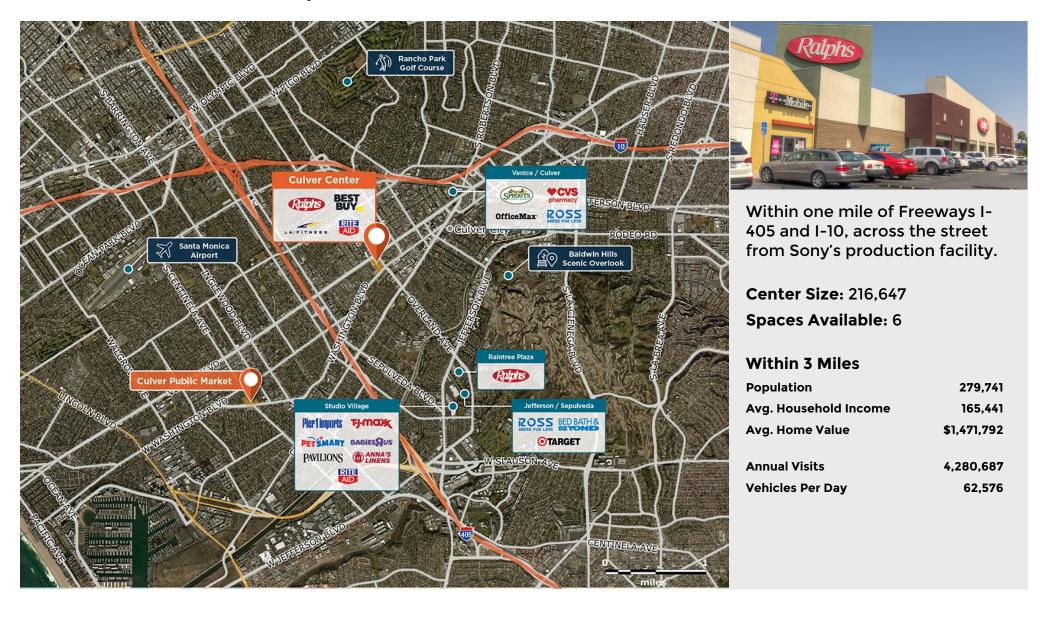

## **Culver Center**

**♀** 3851 Overland Avenue, Culver City, CA 90232

## **Culver Center**

**♀** 3851 Overland Avenue, Culver City, CA 90232

**Center Size: 216,647** 

| SPACE | TENANT                     | SF     |
|-------|----------------------------|--------|
| 150   | AVAILABLE                  | 10,000 |
| 250   | AVAILABLE                  | 1,600  |
| 30    | AVAILABLE                  | 1,050  |
| 120   | AVAILABLE SOON (Salon)     | 2,950  |
| 230   | AVAILABLE SOON             | 9,277  |
| 70    | AVAILABLE SOON             | 2,500  |
| 10    | RALPHS                     | 36,578 |
| 100   | YOGURTLAND                 | 1,662  |
| 110   | LA FITNESS                 | 45,000 |
| 130   | AT&T                       | 4,309  |
| 140   | SIT 'N SLEEP               | 13,200 |
| 160   | PAMPAS GRILL (BASEMENT)    | 5,000  |
| 180   | PAMPAS GRILL CHURRASCARIA  | 3,249  |
| 190   | GAMESTOP                   | 1,500  |
| 20    | BANK OF AMERICA            | 0      |
| 200   | LA FEDERAL CREDIT UNION    | 2,778  |
| 210   | HEY, SUNSHINE KITCHEN      | 1,100  |
| 220   | NOTHING BUNDT CAKES        | 1,400  |
| 240   | O'REILLY AUTO PARTS        | 7,200  |
| 260   | BLIND BARBER               | 2,429  |
| 270   | BEST BUY                   | 45,179 |
| 280   | PANDA EXPRESS              | 1,800  |
| 290   | CRUMBL COOKIES             | 1,353  |
| 300   | SUPERCUTS                  | 1,222  |
| 310   | BAJA FRESH                 | 2,000  |
| 320   | CALIFORNIA PIZZA KITCHEN   | 2,800  |
| 330   | DAVE'S HOT CHICKEN         | 2,250  |
| 340   | ROBEKS                     | 1,118  |
| 350   | IKE'S LOVE & SANDWICHES    | 1,100  |
| 360   | SIDECAR DOUGHNUTS & COFFEE | 1,313  |
| 40    | H & R BLOCK                | 1,030  |
| 50    | RITE AID                   | 0      |
| 80    | DIAZ STUDIO OF DANCE       | 1,200  |