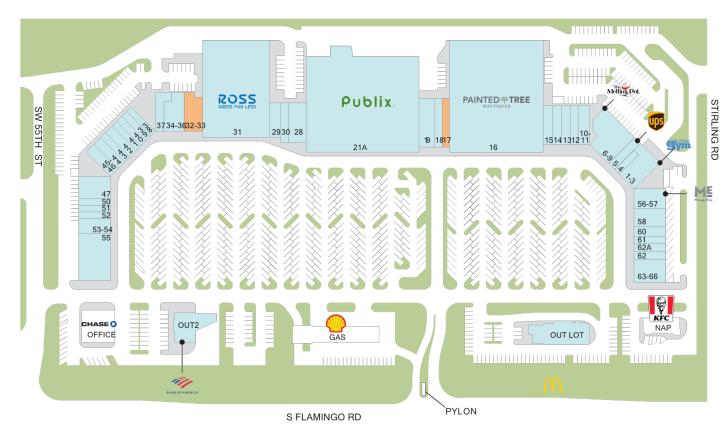

## **Countryside Shops**

9 5524-5986 Flamingo Road, Cooper City, FL 33330

### Center Size: 186,245

| SPACE   | TENANT               | SF    |
|---------|----------------------|-------|
| 55      | TIRES PLUS           | 6,180 |
| 56-57   | MASSAGE ENVY         | 2,525 |
| 58      | CLUB PILATES         | 2,430 |
| 60      | BRAZILIAN BEAUTY WAX | 1,215 |
| 61      | STEVE'S PIZZA        | 910   |
| 62      | MATHNASIUM           | 1,238 |
| 62A     | A FAMILY             | 942   |
| 63-66   | ORANGETHEORY FITNESS | 3,000 |
| 6-9     | THE MELTING POT      | 4,200 |
| OUT LOT | MCDONALDS            | 2,900 |
| OUT2    | BANK OF AMERICA      | 3,500 |

### Regency<sup>•</sup> Centers.

Lliliam Marquez Leasing Contact **786 528 1454**Lliliammarquez@regencycenters.com

Updated: Apr 19 2025

©2025 Regency Centers, L.P.

This site plan is not a representation, warranty or guarantee as to size, location, identity of any tenant, the suite number, address or any other physical indicator or parameter of the property and for use as approximated information only. The improvements are subject to changes, additions, and deletions as the architect, landlord, or any governmental agency may direct or determine in their absolute discretion.