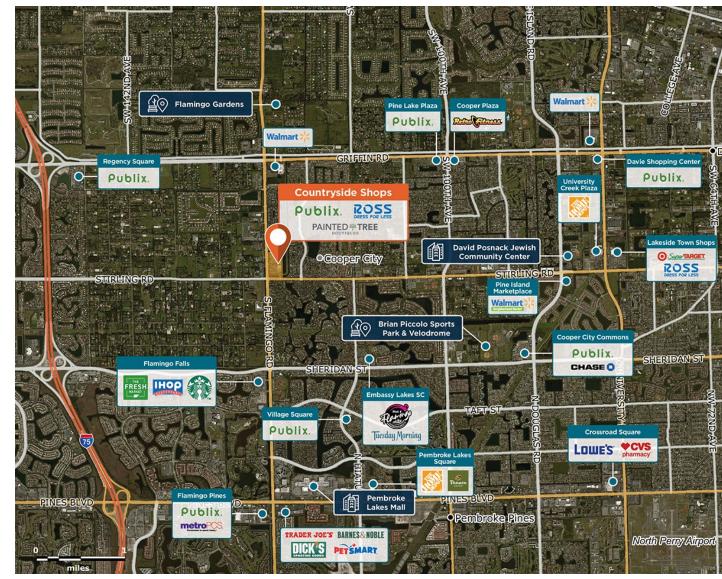

# **Countryside Shops**

♀ 5524-5986 Flamingo Road, Cooper City, FL 33330

A redevelopment in an affluent area of Broward County, at the intersection of Flamingo Road and Stirling Road.

Center Size: 186,245 Spaces Available: 2

#### Within 3 Miles

| Population            | 81,521    |
|-----------------------|-----------|
| Avg. Household Income | 143,775   |
| Avg. Home Value       | \$605,006 |
| Annual Visits         | 2,898,887 |
| Vehicles Per Day      | 39,391    |