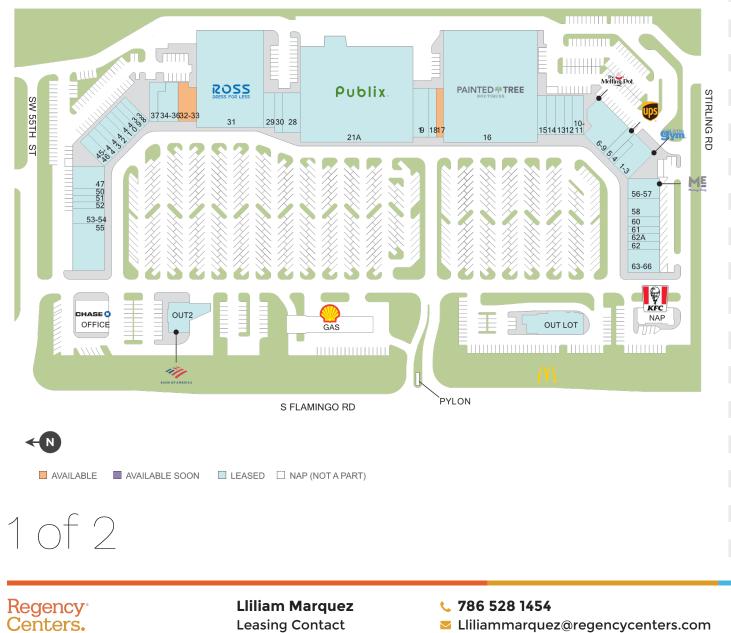

#### Regency<sup>°</sup> Centers.

Lliliam Marquez Leasing Contact 786 528 1454
Liliammarquez@regencycenters.com

Updated: Apr 19 2025 ©2025 Regency Centers, L.P.

This site plan is not a representation, warranty or guarantee as to size, location, identity of any tenant, the suite number, address or any other physical indicator or parameter of the property and for use as approximated information only. The improvements are subject to changes, additions, and deletions as the architect, landlord, or any governmental agency may direct or determine in their absolute discretion.

### **Countryside Shops**

♀ 5524-5986 Flamingo Road, Cooper City, FL 33330

Leasing Contact

#### Center Size: 186,245

| SPACE | TENANT                         | SF     |
|-------|--------------------------------|--------|
| 17    | AVAILABLE                      | 1,200  |
| 32-33 | AVAILABLE                      | 2,606  |
| 10-11 | LA CHULA                       | 1,750  |
| 12    | OCEAN NAIL LOUNGE              | 1,050  |
| 13    | COMMUNITY BLOOD CENTERS OF FL  | 1,400  |
| 1-3   | THE LITTLE GYM                 | 3,450  |
| 14    | COUNTRYSIDE DENTAL             | 1,400  |
| 15    | BEAUTY AND THE BEACH SALON     | 1,400  |
| 16    | PAINTED TREE BOUTIQUES         | 37,000 |
| 18    | PRIME CUT HAIR SALON           | 1,200  |
| 19    | VIENNA CAFE & BISTRO           | 2,786  |
| 21A   | PUBLIX                         | 45,600 |
| 28    | FINE SPIRITS                   | 2,751  |
| 29    | SMOKE SHOP                     | 1,189  |
| 30    | AT&T                           | 1,335  |
| 31    | ROSS DRESS FOR LESS            | 26,987 |
| 34-36 | PET EVOLUTION                  | 2,831  |
| 37    | TAJ INDIAN GRILL               | 1,700  |
| 38    | THE EDGE BARBERSHOP            | 1,050  |
| 39    | JK JEWELRY & WATCH REPAIR      | 1,050  |
| 4     | SILVER ISLES CLEANERS          | 750    |
| 40    | BOLLYWOOD THREADING SALON      | 1,050  |
| 41    | FREDDO GELATO                  | 1,050  |
| 42    | THRIVE SPINAL CARE             | 1,400  |
| 43    | CASTANEDA ORTHODONTICS         | 1,050  |
| 44    | WINNER REALTY AND INVESTMENTS  | 1,400  |
| 45-46 | SOUTH CHINA CHINESE RESTAURANT | 1,750  |
| 47    | SICILIAN OVEN                  | 3,000  |
| 5     | THE UPS STORE                  | 1,400  |
| 50    | BODY BRITE                     | 900    |
| 51    | THE VISIONCARE FAMILY          | 900    |
| 52    | STRETCH ZONE                   | 930    |
| 53-54 | CODE NINJAS                    | 1,890  |