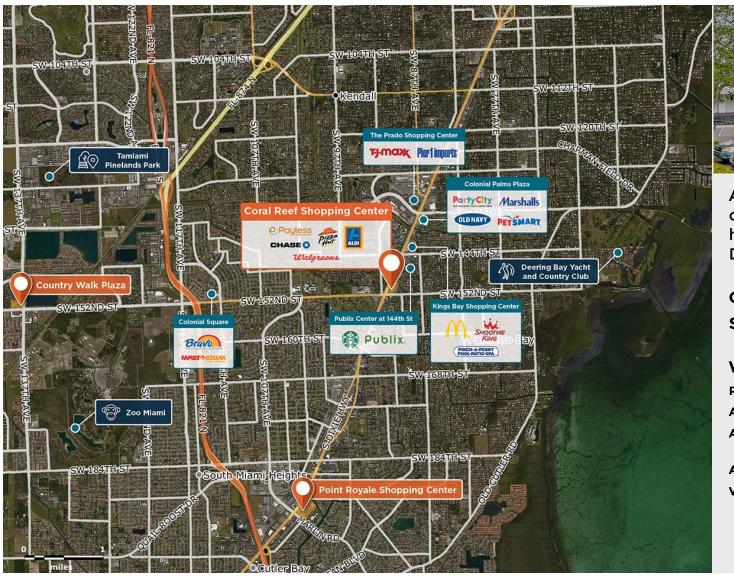

## **Coral Reef Shopping Center**

♀ 14965-95 South Dixie Highway, Miami, FL 33176

A neighborhood shopping center on U.S. Highway 1, a high-traffic retail corridor in Dade County.

Center Size: 74,693 Spaces Available: 1

## Within 3 Miles

Population 94,734 Avg. Household Income 165,360 Avg. Home Value \$691,739

Annual Visits 1,469,220 Vehicles Per Day 99,112

Regency Centers.

Aidan McNaughton Leasing Contact **\** 305 940 3944