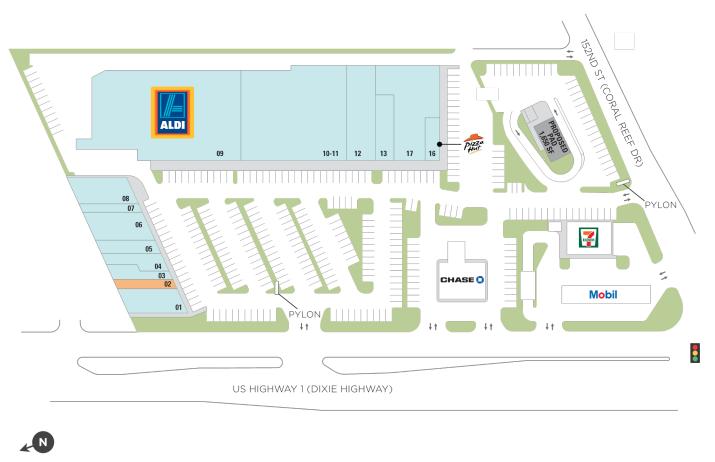

## **Coral Reef Shopping Center**

♀ 14965-95 South Dixie Highway, Miami, FL 33176

Center Size: 74,693

| SPACE | TENANT                         | SF     |
|-------|--------------------------------|--------|
| 02    | AVAILABLE                      | 1,000  |
| 01    | HUEY MAGOO'S                   | 2,789  |
| 03    | GALAXY NAILS                   | 1,428  |
| 04    | ULTIMA MEDSPA                  | 1,350  |
| 05    | CORAL REEF DENTAL CENTER       | 1,858  |
| 06    | HAND & STONE MASSAGE & FACIAL  | 2,774  |
| 07    | HABANA 1968 LUXURY BARBER SHOP | 942    |
| 08    | THE ORIGINAL LOTS OF LOX       | 2,781  |
| 09    | ALDI                           | 25,203 |
| 10-11 | DOLLAR TREE                    | 18,800 |
| 12    | MODERN SALON & SPA             | 3,120  |
| 13    | CHICKEN KITCHEN                | 1,600  |
| 16    | PIZZA HUT                      | 1,140  |
| 17    | PEDIATRIC ASSOCIATES           | 9,908  |
|       |                                |        |

1 of 1

AVAILABLE SOON

Regency Centers.

**Aidan McNaughton** Leasing Contact

■ LEASED □ NAP (NOT A PART)

**\** 305 940 3944

AidanMcNaughton@regencycenters.com

Updated: Apr 18 2025