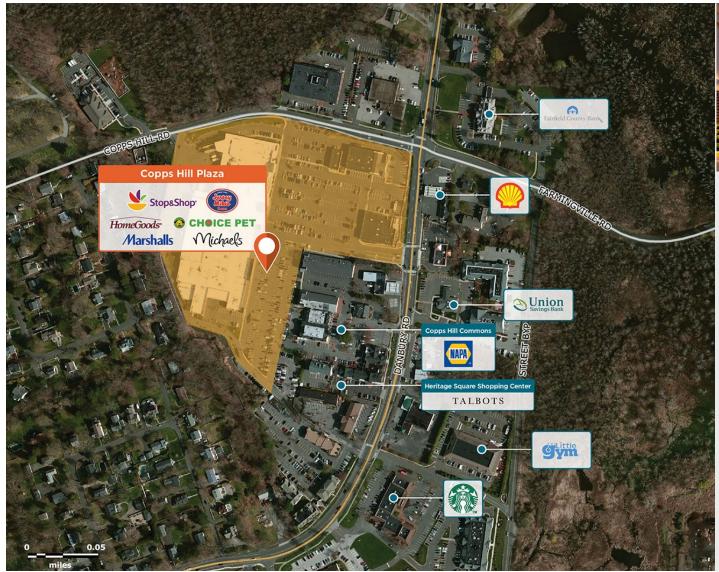

## Copps Hill Plaza

9 125 Danbury Rd, Ridgefield, CT 06877

A high-traffic center serving the highly affluent Ridgefield community with the only supermarket in the area.

Center Size: 172,695 Spaces Available: 2

## Within 3 Miles

Population 21,307 Avg. Household Income 233,349 Avg. Home Value \$864,420

Annual Visits 2,535,428 Vehicles Per Day 19,315

Regency Centers.

**Shanna Athas**Leasing Contact

**L** 203 863 8259