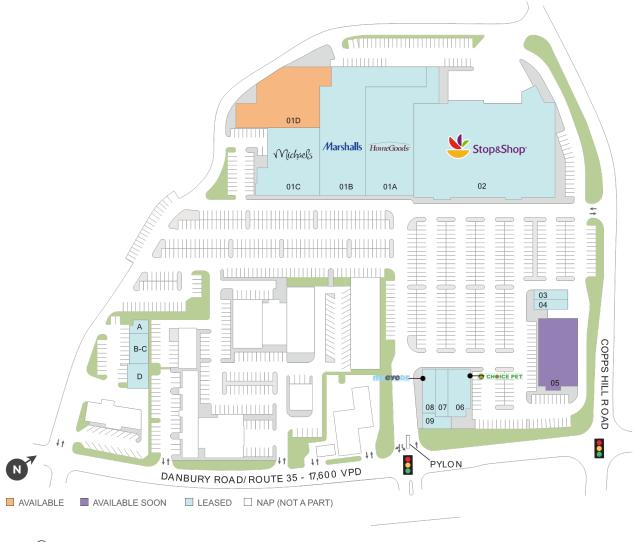

## Copps Hill Plaza

♀ 125 Danbury Rd, Ridgefield, CT 06877

**Center Size: 172,695** 

| SPACE | TENANT             | SF     |
|-------|--------------------|--------|
| 01D   | AVAILABLE          | 20,632 |
| 05    | AVAILABLE SOON     | 10,908 |
| 01A   | HOMEGOODS          | 24,173 |
| 01B   | MARSHALLS          | 28,432 |
| 01C   | MICHAEL'S          | 15,974 |
| 02    | STOP & SHOP        | 59,015 |
| 03    | SDSS MARTIAL ARTS  | 1,225  |
| 04    | JERSEY MIKE'S SUBS | 1,190  |
| 06    | CHOICE PET SUPPLY  | 4,662  |
| 07    | RIDGEFIELD LIQUORS | 2,207  |
| 08    | MYEYEDR.           | 2,668  |
| 09    | VENICE RESTAURANT  | 1,609  |
| Α     | SALON LEO          | 1,048  |
| в-с   | CHLOE NAIL SALON   | 2,074  |
| D     | FLETCH'S BAGELS    | 1.490  |