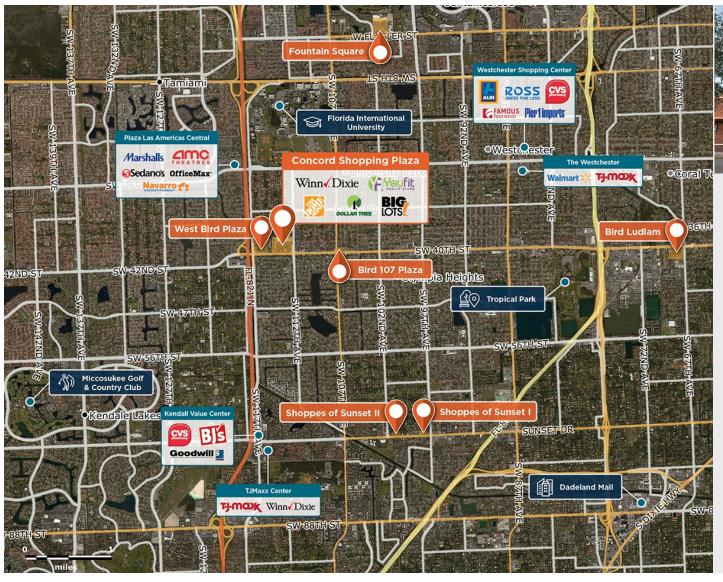

## **Concord Shopping Plaza**

9 11381 SW 40th Street, Miami, FL 33165

A community center located on Bird Road, one of the major retail corridors in the area.

Center Size: 308,509 Spaces Available: 0

## Within 3 Miles

Population 195,773

Avg. Household Income 99,052

Avg. Home Value \$526,134

Annual Visits 3,505,233 Vehicles Per Day 48,000

Regency Centers.

Aidan McNaughton Leasing Contact **\** 305 940 3944