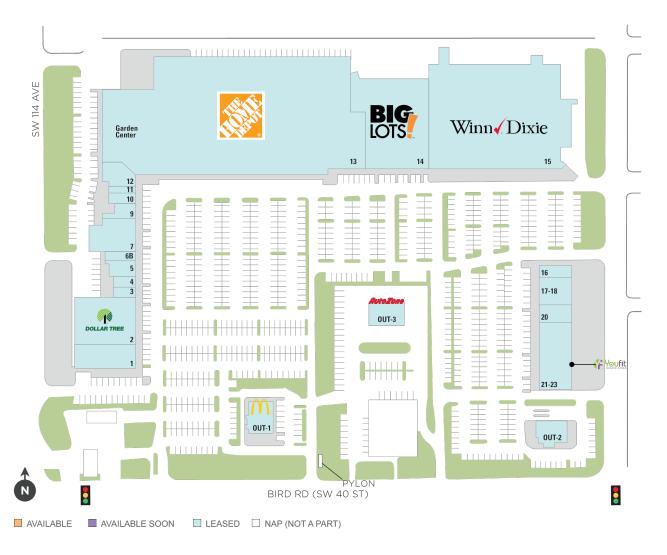

## **Concord Shopping Plaza**

9 11381 SW 40th Street, Miami, FL 33165

**Center Size: 308,509** 

| SPACE | TENANT                    | SF      |
|-------|---------------------------|---------|
| 1     | BEAUTY MALL SUITES        | 7,784   |
| 10    | VIVIAN UNISEX             | 1,424   |
| 11    | MUNCHIES CAFE             | 840     |
| 12    | COCO FURNITURE GALLERY    | 3,960   |
| 13    | HOME DEPOT                | 119,210 |
| 14    | BIG LOTS                  | 32,055  |
| 15    | WINN DIXIE                | 78,000  |
| 16    | RUSH LAUNDRY              | 2,133   |
| 17-18 | MIAMI BARBER INSTITUTE    | 4,500   |
| 2     | DOLLAR TREE               | 14,800  |
| 20    | MIAMI-DADE COUNTY LIBRARY | 3,000   |
| 21-23 | YOU FIT HEALTH CLUB       | 11,167  |
| 3     | DB DENTAL CARE, P.A.      | 1,200   |
| 4     | BARBERS AT WORK           | 1,200   |
| 5     | SUPER NAILS               | 2,260   |
| 6B    | H & R BLOCK               | 1,420   |
| 7     | CANO HEALTH               | 7,390   |
| 9     | PINECREST BAKERY          | 1,406   |
| OUT-1 | MCDONALDS                 | 4,300   |
| OUT-2 | TD BANK                   | 3,960   |
| OUT-3 | AUTOZONE                  | 6,500   |