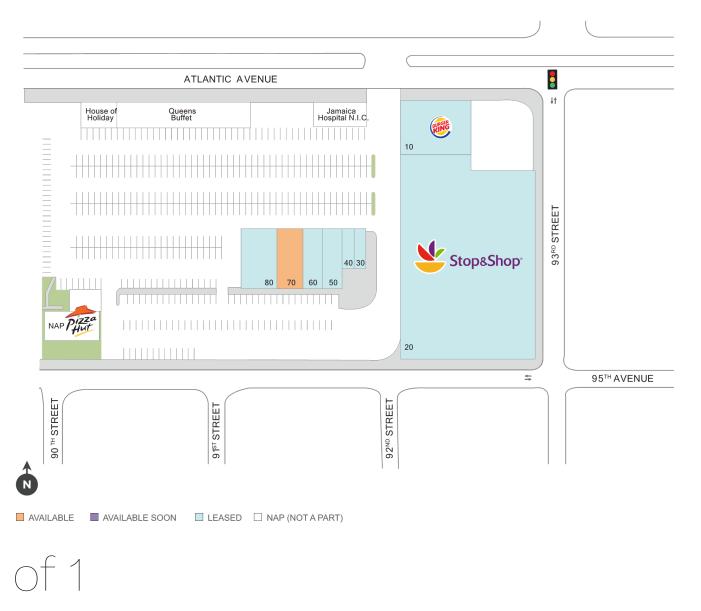

## Center Size: 78,820

| SPACE | TENANT                     | SF     |
|-------|----------------------------|--------|
| 70    | AVAILABLE                  | 2,480  |
| 10    | BURGER KING                | 2,996  |
| 20    | STOP & SHOP                | 62,668 |
| 30    | COACH NAILS                | 600    |
| 40    | OZONE PARK WINES & LIQUORS | 1,204  |
| 50    | VISION WORLD               | 1,323  |
| 60    | GAMESTOP                   | 2,481  |
| 80    | TRIUMPH CONSTRUCTION CORP  | 5,068  |

Center Size: 78,820 Spaces Available: 1