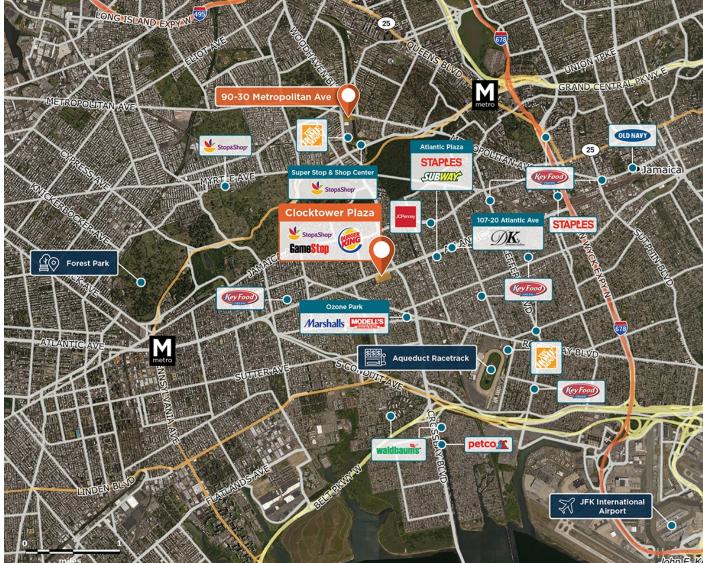

## **Clocktower Plaza**

Regency<sup>•</sup> Centers.

92-10 Atlantic Avenue, Ozone Park, NY 11416

Sean Mirkov

Leasing Contact

On a main thoroughfare, and one of the only centers in the area with a full grocery and ample free parking.

## **Clocktower Plaza**

92-10 Atlantic Avenue, Ozone Park, NY 11416