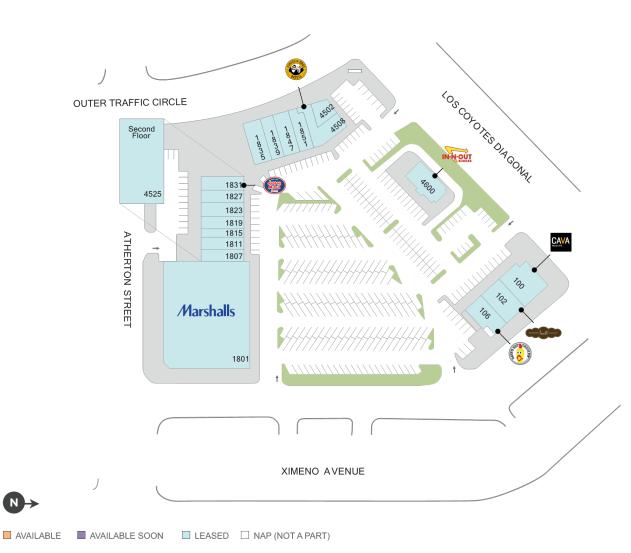

## **Circle Center West**

9 1801 Ximeno Avenue, Long Beach, CA 90815

| SPACE | TENANT                       | SF     |
|-------|------------------------------|--------|
| 100   | CAVA                         | 2,351  |
| 102   | NOTHING BUNDT CAKES          | 2,115  |
| 106   | DAVE'S HOT CHICKEN           | 2,337  |
| 1801  | MARSHALLS                    | 27,000 |
| 1807  | CONNECT HEARING              | 1,400  |
| 1811  | LUCKY FEET SHOES             | 1,400  |
| 1815  | QT NAILS                     | 1,050  |
| 1819  | CIRCLE NUTRITION             | 1,400  |
| 1823  | J & L JEWELRY                | 1,400  |
| 1827  | SUNRIGHT TEA STUDIO          | 1,400  |
| 1831  | JERSEY MIKE'S SUBS           | 1,400  |
| 1835  | WEST COAST DENTAL            | 2,100  |
| 1839  | REMOVERY                     | 1,353  |
| 1847  | CYCLEBAR                     | 2,191  |
| 1851  | THE FLAME BROILER            | 1,482  |
| 4502  | PIZZA HUT                    | 1,150  |
| 4508  | EINSTEIN BROS BAGELS         | 2,367  |
| 4525  | R.O.A.D.SMCA BEHAVIORAL HEAL | 6,215  |
| 4600  | IN-N-OUT BURGERS             | 3,100  |