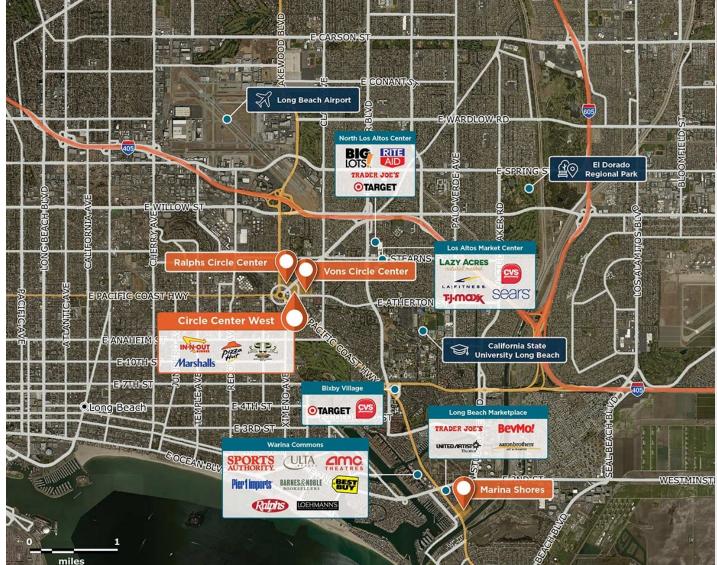

## **Circle Center West**

9 1801 Ximeno Avenue, Long Beach, CA 90815

In the heart of the Long Beach traffic circle retail hub, with easy access from three major trade area roads.

Center Size: 63,211 Spaces Available: 0

#### Within 3 Miles

| Population            | 238,834   |
|-----------------------|-----------|
| Avg. Household Income | 121,820   |
| Avg. Home Value       | \$994,811 |
| Annual Visits         | 2,579,952 |
| Vehicles Per Day      | 38,479    |