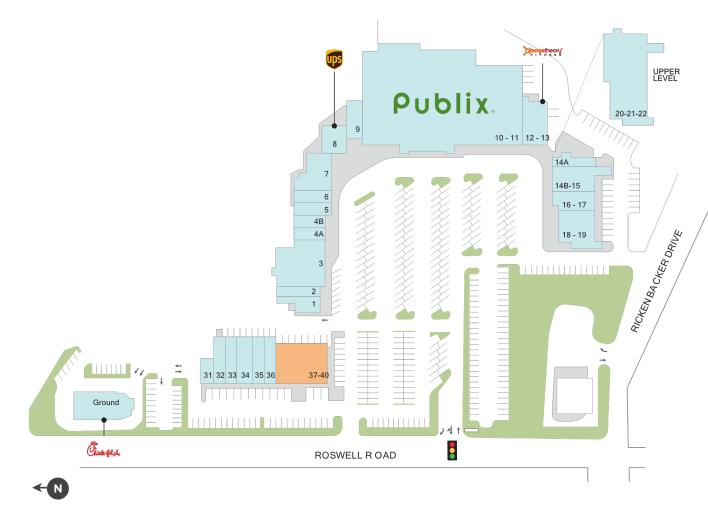

## **Chastain Square**

**Q** 4279 Roswell Road, Atlanta, GA 30342

Center Size: 91,671

| SPACE    | TENANT                         | SF     |
|----------|--------------------------------|--------|
| 37-40    | AVAILABLE                      | 5,200  |
| 1        | ENZO'S PIZZA                   | 1,200  |
| 10 - 11  | PUBLIX                         | 37,366 |
| 12 - 13  | ORANGETHEORY FITNESS           | 2,800  |
| 14A      | MD SKIN MATTERS                | 1,200  |
| 14B-15   | HAMMOND NAILS AND SPA          | 3,000  |
| 16 - 17  | WILD BIRDS UNLIMITED           | 2,020  |
| 18 - 19  | THE WING FACTORY               | 2,700  |
| 2        | JILLI BOUTIQUE                 | 1,200  |
| 20-21-22 | ATLANTA BALLET                 | 7,742  |
| 3        | TACOS & TEQUILAS               | 4,000  |
| 31       | ATL TAILOR CO                  | 800    |
| 32       | PAPA JOHNS PIZZA               | 1,500  |
| 33       | MASSAGE GINKO                  | 1,500  |
| 34       | ANIMAL URGENT CARE OF BUCKHEAD | 1,875  |
| 35       | SUPERCUTS                      | 1,125  |
| 36       | DOUGHNUTS + FRIES              | 1,500  |
| 4A       | NOBI CHA                       | 1,000  |
| 4B       | LUXOR FINE JEWELRY             | 1,000  |
| 5        | BIG FROG CUSTOM T-SHIRTS & MOR | 1,170  |
| 6        | SCENTHOUND                     | 1,430  |
| 7        | PHO DAI VIETNAMESE RESTAURANT  | 3,167  |
| 8        | THE UPS STORE                  | 1,800  |
| 9        | PRIME CLEANERS                 | 1,554  |
| GROUND   | CHICK-FIL-A                    | 3,822  |

AVAILABLE AVAILABLE SOON LEASED NAP (NOT A PART)

Leslie Mintz Leasing Contact 404 575 3296
 lesliemintz@regencycenters.com

Updated: Apr 19 2025

©2025 Regency Centers, L.P.

This site plan is not a representation, warranty or guarantee as to size, location, identity of any tenant, the suite number, address or any other physical indicator or parameter of the property and for use as approximated information only. The improvements are subject to changes, additions, and deletions as the architect, landlord, or any governmental agency may direct or determine in their absolute discretion.