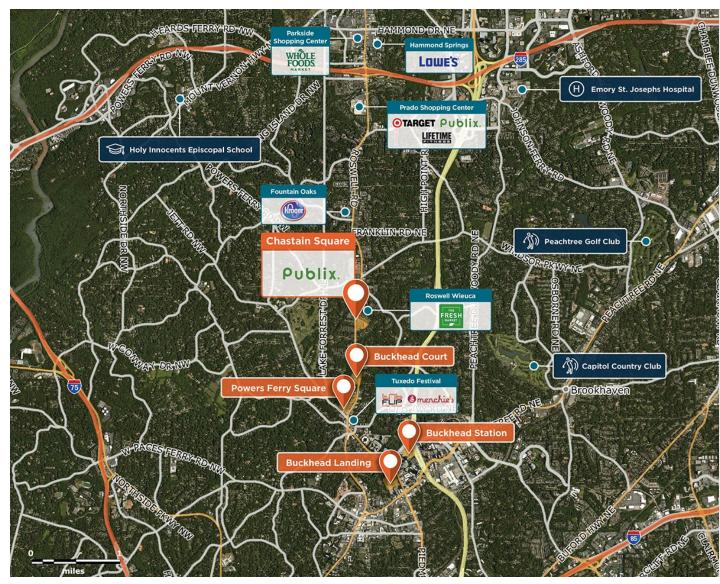

## **Chastain Square**

**Q** 4279 Roswell Road, Atlanta, GA 30342

Located in the affluent North Buckhead area, ten miles from downtown Atlanta with a strong retailer mix.

Center Size: 91,671 Spaces Available: 1

## Within 3 Miles

| Population            | 103,926   |
|-----------------------|-----------|
| Avg. Household Income | 197,042   |
| Avg. Home Value       | \$965,183 |
| Annual Visits         | 2,090,542 |
| Vehicles Per Day      | 29,009    |