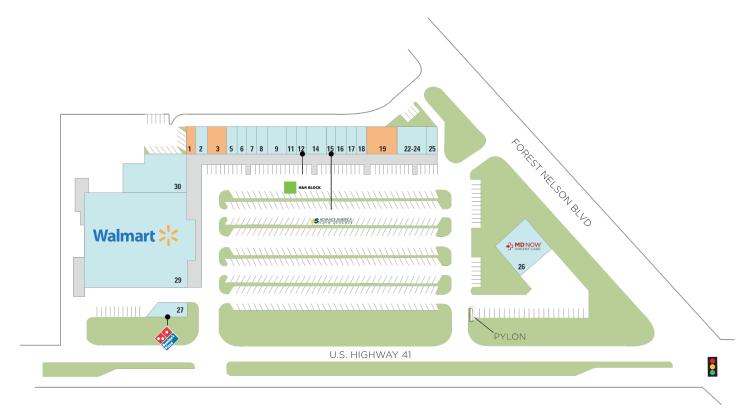

## **Charlotte Square**

**?** 2150 Tamiami Trail, Port Charlotte, FL 33948

Center Size: 91,266

| SPACE | TENANT                    | SF     |
|-------|---------------------------|--------|
| 1     | AVAILABLE                 | 1,800  |
| 19    | AVAILABLE (Fitness Space) | 3,300  |
| 3     | AVAILABLE                 | 2,100  |
| 11    | CHINA WOK                 | 1,200  |
| 12    | H & R BLOCK               | 1,800  |
| 14    | ONEMAIN FINANCIAL         | 1,800  |
| 15    | ADVANCE AMERICA           | 1,200  |
| 16    | BEST NAILS                | 1,200  |
| 17    | SUNCOAST BLOOD BANK       | 1,200  |
| 18    | KEY WEST SUBS             | 900    |
| 2     | FINE TOBACCO              | 900    |
| 22-24 | THE CHEFS                 | 4,200  |
| 25    | ABBE'S DONUT NOOK         | 1,200  |
| 26    | MD NOW URGENT CARE        | 4,840  |
| 27    | DOMINO'S PIZZA            | 1,800  |
| 29    | WAL-MART                  | 44,462 |
| 30    | BUFFET CITY               | 10,164 |
| 5     | UPSCALE BARBER SHOP       | 1,200  |
| 6     | YUKI MASSAGE              | 1,200  |
| 7     | CHARLOTTE JEWELRY         | 1,200  |
| 8     | EAR-TRONICS               | 900    |
| 9     | CORA PHYSICAL THERAPY     | 2,700  |
|       |                           |        |