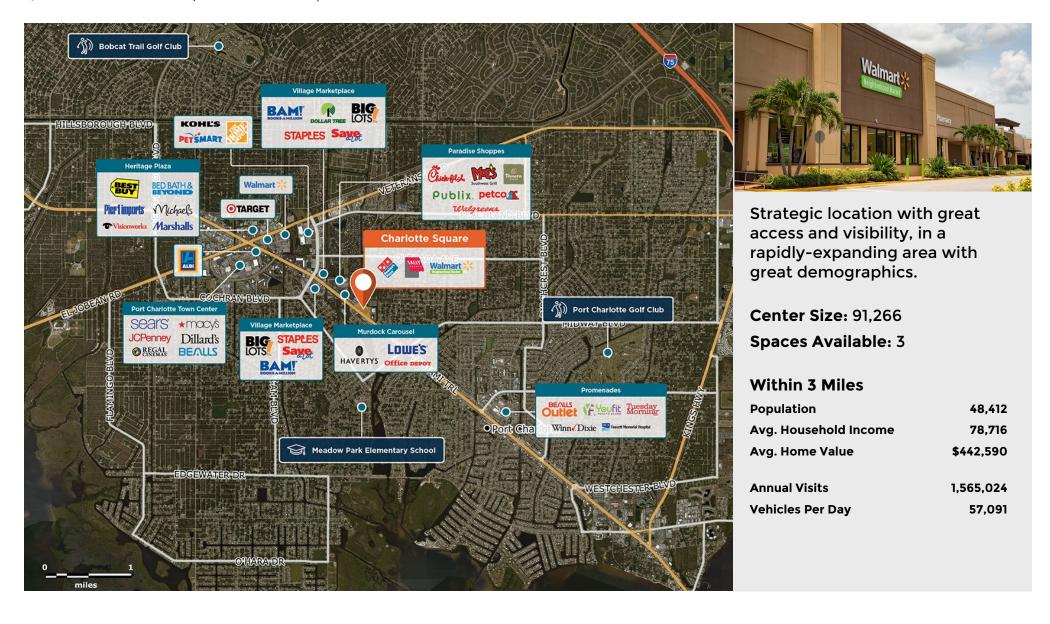

## **Charlotte Square**

2150 Tamiami Trail, Port Charlotte, FL 33948

Regency Centers.

**Faith Fruciano**Leasing Contact

**\** 813 664 4810

■ faithfruciano@regencycenters.com

Updated: Mar 30 2025

©2025 Regency Centers, L.P.

## **Charlotte Square**

**?** 2150 Tamiami Trail, Port Charlotte, FL 33948

Center Size: 91,266

| SPACE | TENANT                    | SF     |
|-------|---------------------------|--------|
| 1     | AVAILABLE                 | 1,800  |
| 19    | AVAILABLE (Fitness Space) | 3,300  |
| 3     | AVAILABLE                 | 2,100  |
| 11    | CHINA WOK                 | 1,200  |
| 12    | H & R BLOCK               | 1,800  |
| 14    | ONEMAIN FINANCIAL         | 1,800  |
| 15    | ADVANCE AMERICA           | 1,200  |
| 16    | BEST NAILS                | 1,200  |
| 17    | SUNCOAST BLOOD BANK       | 1,200  |
| 18    | KEY WEST SUBS             | 900    |
| 2     | FINE TOBACCO              | 900    |
| 22-24 | THE CHEFS                 | 4,200  |
| 25    | ABBE'S DONUT NOOK         | 1,200  |
| 26    | MD NOW URGENT CARE        | 4,840  |
| 27    | DOMINO'S PIZZA            | 1,800  |
| 29    | WAL-MART                  | 44,462 |
| 30    | BUFFET CITY               | 10,164 |
| 5     | UPSCALE BARBER SHOP       | 1,200  |
| 6     | YUKI MASSAGE              | 1,200  |
| 7     | CHARLOTTE JEWELRY         | 1,200  |
| 8     | EAR-TRONICS               | 900    |
| 9     | CORA PHYSICAL THERAPY     | 2,700  |
|       |                           |        |