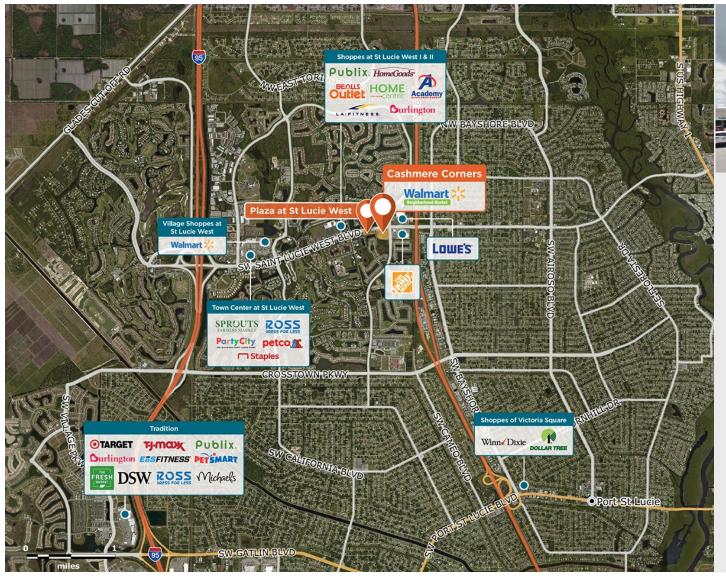

## **Cashmere Corners**

9 870 St. Lucie W Blvd, Port St. Lucie, FL 34986

A neighborhood center with strong daytime traffic from Memorial Medical Center and nearby offices.

Center Size: 85,708 Spaces Available: 0

## Within 3 Miles

Population 79,893
Avg. Household Income 96,889
Avg. Home Value \$392,960

Annual Visits 1,951,828 Vehicles Per Day 54,374

Regency Centers.

**Eric Apple**Leasing Contact

**904 598 7450** 

ericapple@regencycenters.com