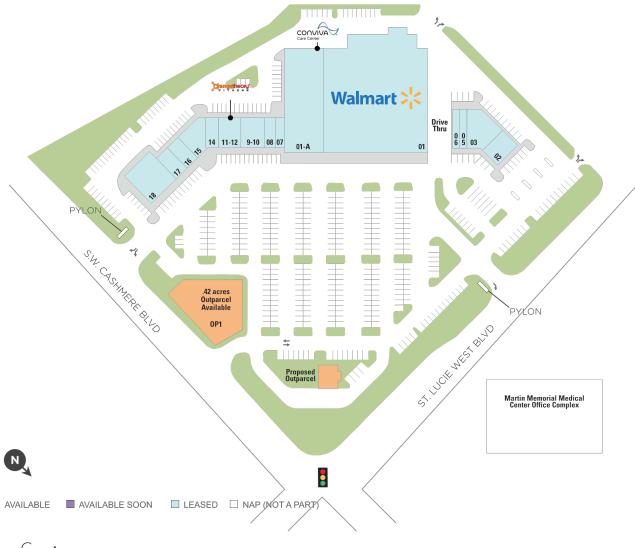

## **Cashmere Corners**

9 870 St. Lucie W Blvd, Port St. Lucie, FL 34986

Center Size: 85,708

| SPACE  | TENANT                         | SF         |
|--------|--------------------------------|------------|
| OP1    | AVAILABLE                      | 0.42 Acres |
| 01     | WAL-MART                       | 45,880     |
| 01-A   | CONVIVA CARE CENTER            | 12,042     |
| 03     | REGENCY DENTAL                 | 3,437      |
| 05     | LSO JEWELRY & REPAIR           | 1,053      |
| 06     | ST LUCIE CLEANERS              | 1,052      |
| 07     | FLORIDA NAILS                  | 1,050      |
| 08     | CHINA KITCHEN II               | 1,400      |
| 11-12  | ORANGETHEORY FITNESS           | 2,873      |
| 14     | LA PAISITACOLOMBIANBAKERY&REST | 1,800      |
| 15     | D & F BARBERSHOP               | 1,965      |
| 16     | AMTRUST BANK                   | 2,100      |
| 17     | BIG APPLE PIZZA                | 1,456      |
| 18     | RED CRAB                       | 6,500      |
| 9 - 10 | SWEET TEA TREASURES            | 3.100      |