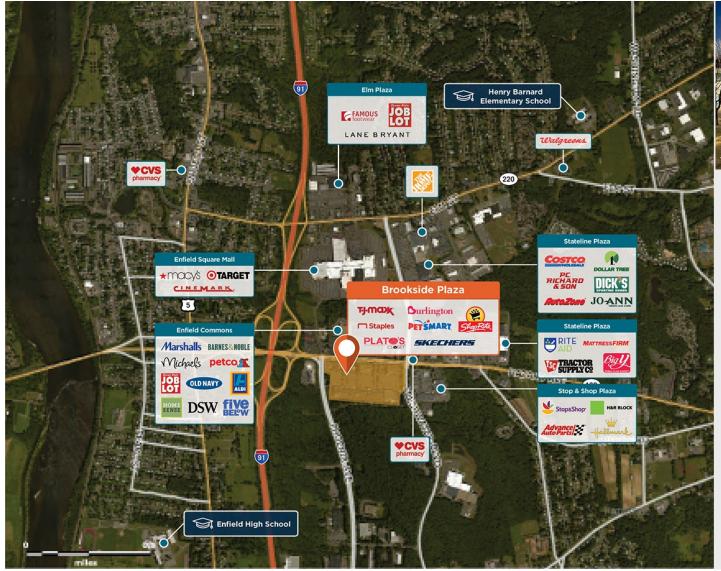

## **Brookside Plaza**

♀ 10 Hazard Ave, Enfield, CT 06082

Near the I-91 interchange, at the intersection of Hazard Avenue and Phoenix Avenue in Enfield.

Center Size: 226,107 Spaces Available: 1

## **Brookside Plaza**

♀ 10 Hazard Ave, Enfield, CT 06082

**Center Size: 226,107** 

| SPACE | TENANT                   | SF     |
|-------|--------------------------|--------|
| 04    | AVAILABLE                | 8,000  |
| 01    | SHOPRITE                 | 59,648 |
| 02    | SANTANDER BANK           | 2,550  |
| 03    | SPORT CLIPS              | 1,446  |
| 05    | CHENG'S CHINESE GARDEN   | 2,350  |
| 06    | LIQUOR OX                | 1,645  |
| 07    | MODERN NAILS             | 2,000  |
| 08    | BURLINGTON               | 33,015 |
| 12    | HARVEY & LEWIS OPTICIANS | 3,000  |
| 13    | WEIGHT WATCHERS          | 2,008  |
| 14-16 | SKECHERS                 | 7,784  |
| 17    | THE JOINT CHIROPRACTIC   | 1,492  |
| 18    | PLATO'S CLOSET           | 4,000  |
| 19    | L.L. BEAN                | 24,801 |
| 20    | TJ MAXX                  | 20,431 |
| 21    | STAPLES                  | 12,536 |
| 22    | PETSMART                 | 17,795 |
| OUT 1 | MEN'S WEARHOUSE          | 5,190  |
| OUT 2 | DUNKIN DONUTS            | 2,400  |
| OUT 3 | MCDONALDS                | 2,500  |
| OUT 4 | TACO BELL                | 2,500  |
| OUT 5 | VERIZON WIRELESS         | 3,260  |
| OUT 6 | D'ANGELO                 | 2,456  |
| OUT 7 | CHASE BANK               | 3,300  |
|       |                          |        |