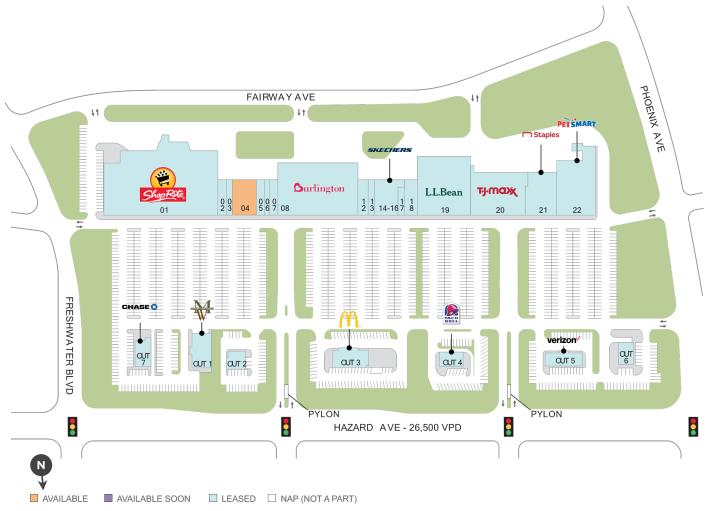

## **Brookside Plaza**

♀ 10 Hazard Ave, Enfield, CT 06082

**Center Size: 226,107** 

| SPACE | TENANT                   | SF     |
|-------|--------------------------|--------|
| 04    | AVAILABLE                | 8,000  |
| 01    | SHOPRITE                 | 59,648 |
| 02    | SANTANDER BANK           | 2,550  |
| 03    | SPORT CLIPS              | 1,446  |
| 05    | CHENG'S CHINESE GARDEN   | 2,350  |
| 06    | LIQUOR OX                | 1,645  |
| 07    | MODERN NAILS             | 2,000  |
| 08    | BURLINGTON               | 33,015 |
| 12    | HARVEY & LEWIS OPTICIANS | 3,000  |
| 13    | WEIGHT WATCHERS          | 2,008  |
| 14-16 | SKECHERS                 | 7,784  |
| 17    | THE JOINT CHIROPRACTIC   | 1,492  |
| 18    | PLATO'S CLOSET           | 4,000  |
| 19    | L.L. BEAN                | 24,801 |
| 20    | TJ MAXX                  | 20,431 |
| 21    | STAPLES                  | 12,536 |
| 22    | PETSMART                 | 17,795 |
| OUT 1 | MEN'S WEARHOUSE          | 5,190  |
| OUT 2 | DUNKIN DONUTS            | 2,400  |
| OUT 3 | MCDONALDS                | 2,500  |
| OUT 4 | TACO BELL                | 2,500  |
| OUT 5 | VERIZON WIRELESS         | 3,260  |
| OUT 6 | D'ANGELO                 | 2,456  |
| OUT 7 | CHASE BANK               | 3,300  |
|       |                          |        |